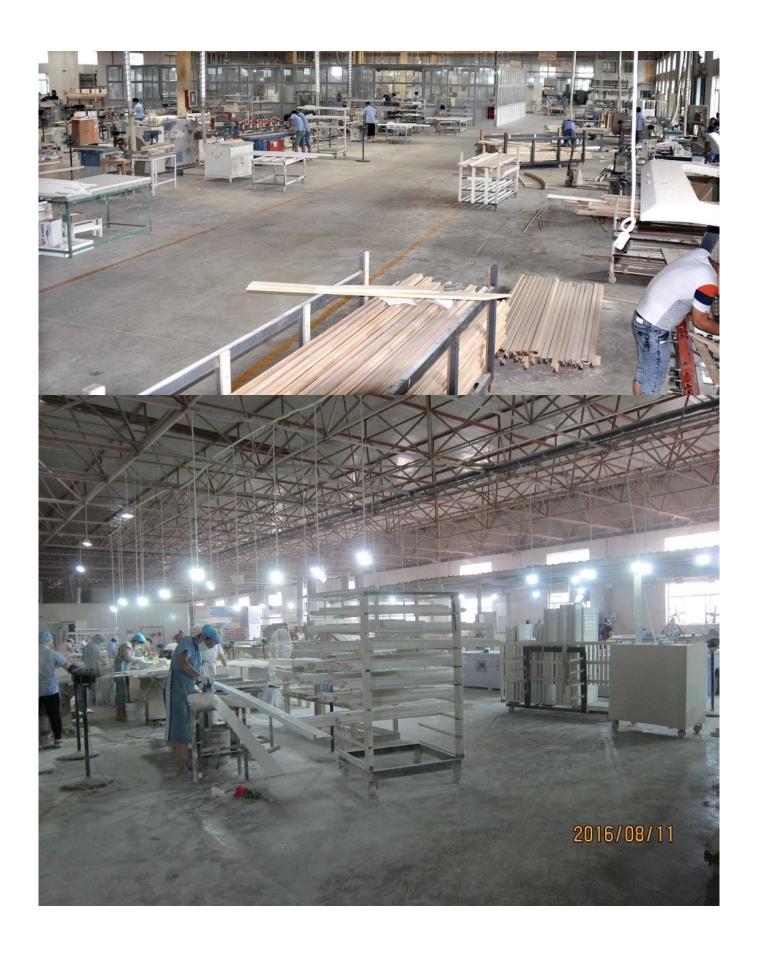

### | Product Details

1. Materail: PVC

2. Louver Size: 63mm/76mm/89mm/114mm3. Frame: L frame, Z frame, Decor Frame

4. Install: Outside / Inside5. Max Width: 850mm6. Max HeightL:3000mm

7. Color: 12 standard color and custom color

8. Paint: PU Paint

9. Control Type: Cleavirew tilt rod/ Centre tilt rod / Off set

10. Style: Fixed, Hinged, Folding, Sliding

11. Package: Foam and carton

supplier Shutter components supplier china, Poplar wood shutter components china, Custom made Plantation shutter

### | Production Process | Cut- Assemble-Sanding- Paint- Package







# | Packing & Delivery

Two types packing way for you choose or as per custom:

 $\boldsymbol{A}.\boldsymbol{For}$  one panel shutter, panel and frame packaged in one carton



 ${\bf B}. {\bf For}$  shutters with more than two panels, panels and frames packaged seperately.











### | Two type shipping way as below

# A.LCL, use plywood to protect goods, also work for air freight

#### **B.Full Container**





Service: 3 years quality warranty

#### | Our Services

#### **Quality Policy:**

What the people of HuaSheng pursue endlessly were credit orientation making achievements by quality, and supplying excellent products and after-sales services to the customers.

#### **Business Idea:**

To enhance quality management and build a name brand to meet the customers' satisfactory,