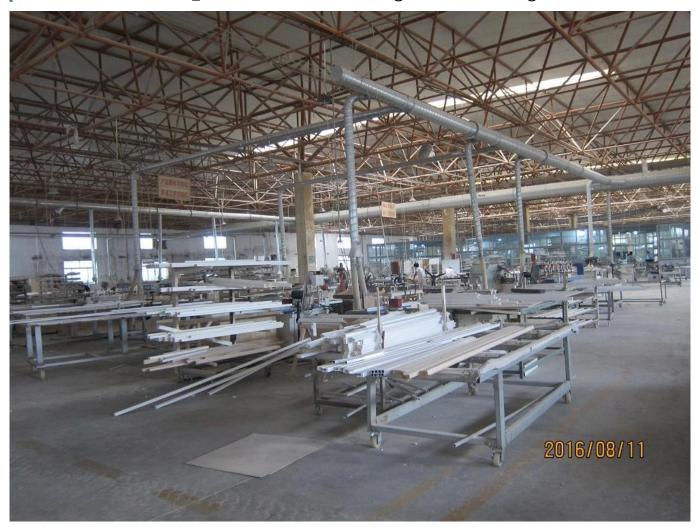

### | Product Details

1. Materail: PVC

2. Louver Size: 63mm/76mm/89mm/114mm3. Frame: L frame, Z frame, Decor Frame

4. Install: Outside / Inside5. Max Width: 850mm6. Max HeightL:3000mm

7. Color: 12 standard color and custom color

8. Paint: PU Paint

9. Control Type: Cleavirew tilt rod/ Centre tilt rod / Off set

10. Style: Fixed, Hinged, Folding, Sliding

11. Package: Foam and carton

supplier Shutter components supplier china, Poplar wood shutter components china, Custom made Plantation shutter

### | Production Process | Cut- Assemble-Sanding- Paint- Package







# | Packing & Delivery

Two types packing way for you choose or as per custom:

 $\boldsymbol{A}.\boldsymbol{For}$  one panel shutter, panel and frame packaged in one carton



 ${\bf B}. {\bf For}$  shutters with more than two panels, panels and frames packaged seperately.











### | Two type shipping way as below

# A.LCL, use plywood to protect goods, also work for air freight

#### **B.Full Container**





Service: 3 years quality warranty

#### | Our Services

#### **Quality Policy:**

What the people of HuaSheng pursue endlessly were credit orientation making achievements by quality, and supplying excellent products and after-sales services to the customers.

#### **Business Idea:**

To enhance quality management and build a name brand to meet the customers' satisfactory