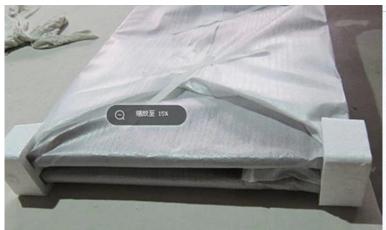

e: 63mm/76mm/89mm/114mm3. Frame: L frame, Z frame, Decor Frame

4. Install: Outside / Inside5. Max Width: 850mm6. Max HeightL:3000mm

7. Color: 12 standard color and custom color

8. Paint: PU Paint

9. Control Type: Cleavirew tilt rod/ Centre tilt rod / Off set

10. Style: Fixed, Hinged, Folding, Sliding

11. Package: Foam and carton

supplier Shutter components supplier china, Poplar wood shutter components china, Custom made Plantation shutter

### | Production Process | Cut- Assemble-Sanding- Paint- Package







# | Packing & Delivery

Two types packing way for you choose or as per custom:

 $\boldsymbol{A}.\boldsymbol{For}$  one panel shutter, panel and frame packaged in one carton



 ${\bf B}. {\bf For}$  shutters with more than two panels, panels and frames packaged seperately.











### | Two type shipping way as below

# A.LCL, use plywood to protect goods, also work for air freight

#### **B.Full Container**





Service: 3 years quality warranty

#### | Our Services

#### **Quality Policy:**

What the people of HuaSheng pursue endlessly were credit orientation making achievements by quality, and supplying excellent products and after-sales services to the customers.

#### **Business Idea:**

To enhance quality management and build a name brand to meet the customers' satisfactory, to reduce the production cost and increase the benefits to developing the enterprise.

#### **Service Idea:**

To be responsible for the quality, we always pursue and achieve selfless contributions, and meet the customers` satisfactory, keep promises.





#### COMPANY PROFOLE

H