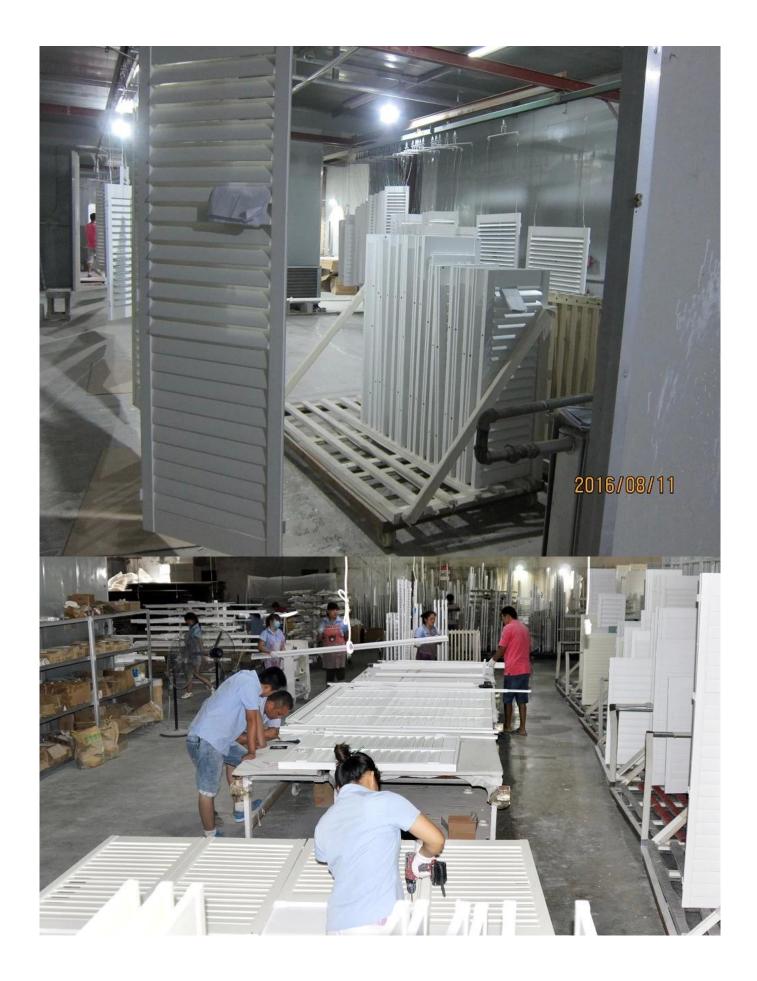

### | Product Details

1. Materail: PVC

2. Louver Size: 63mm/76mm/89mm/114mm3. Frame: L frame, Z frame, Decor Frame

4. Install: Outside / Inside5. Max Width: 850mm6. Max HeightL:3000mm

7. Color: 12 standard color and custom color

8. Paint: PU Paint

9. Control Type: Cleavirew tilt rod/ Centre tilt rod / Off set

10. Style: Fixed, Hinged, Folding, Sliding

11. Package: Foam and carton

supplier Shutter components supplier china, Poplar wood shutter components china, Custom made Plantation shutter

### | Production Process | Cut- Assemble-Sanding- Paint- Package







# | Packing & Delivery

Two types packing way for you choose or as per custom:

 $\boldsymbol{A}.\boldsymbol{For}$  one panel shutter, panel and frame packaged in one carton



 ${\bf B}. {\bf For}$  shutters with more than two panels, panels and frames packaged seperately.











### | Two type shipping way as below

# A.LCL, use plywood to protect goods, also work for air freight

#### **B.Full Container**





Service: 3 years quality warranty

#### | Our Services

#### **Quality Policy:**

What the people of HuaSheng pursue endlessly were credit orientation making achievements by quality, and supplying excellent products and after-sales services to the customers.

#### **Business Idea:**

To enhance quality management and build a name brand to meet the customers' satisfactory, to