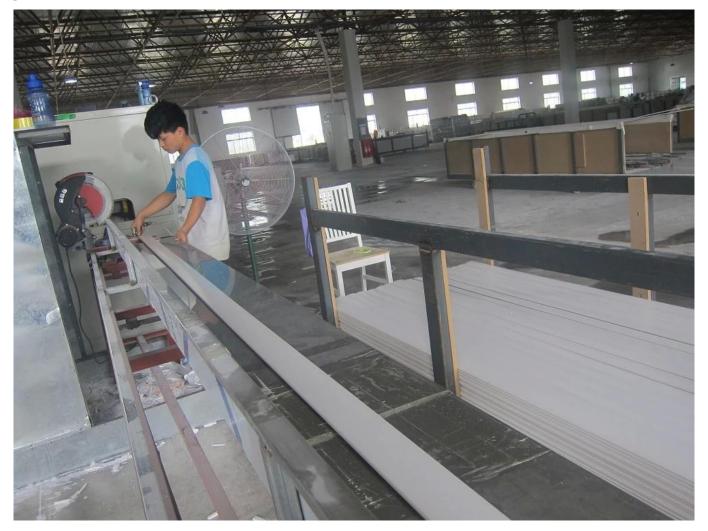

## | Product Details

- 1. Materail: PVC
- 2. Louver Size:50mm/ 63mm/76mm/89mm/114mm
- 3. Frame: L frame, Z frame, Decor Frame
- 4. Stile: Square stile, rebeat stile or Astragal stile
- 5. Length: 3810mm (12.5ft)
- 6. Color: 4 standard color and custom color
- 7. Paint: Water Paint
- 8. Protect with film
- 9. Package: Foam and carton

## supplier[]Shutter components supplier china, Painting PVC shutter components, High quality stable PVC shutter components

### | Production Process || Manufacture-Sanding- Paint- film- Package







## | Packing & Delivery

A.Packaged with carton and pallet



#### **B.**Packaged with carton and into container directly



## | Two type shipping way as below



**Our Services** 

#### **Quality Policy:**

What the people of HuaSheng pursue endlessly were credit orientation making achievements by quality, and supplying excellent products and after-sales services to the customers.

#### **Business Idea:**

To enhance quality management and build a name brand to meet the customers' satisfactory, to reduce the production cost and increase the benefits to developing the enterprise.

#### Service Idea:

To be responsible for the quality, we always pursue and achieve selfless contributions, and meet the customers` satisfactory, keep promises.





#### **COMPANY PROFOLE**

Huasheng wood