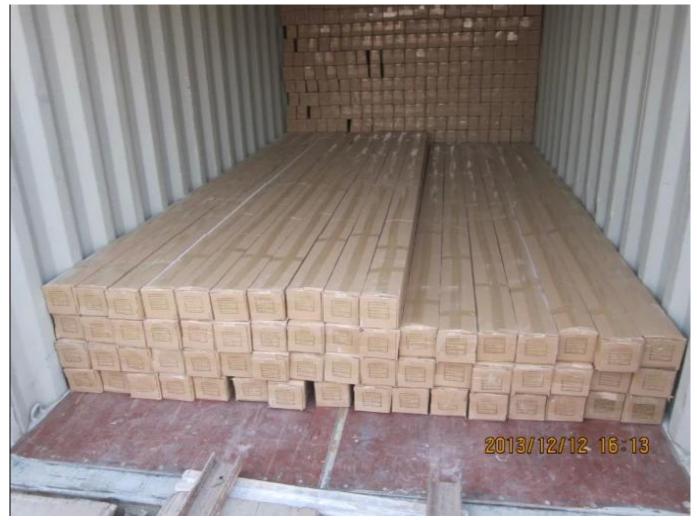

## | Product Details

- 1. Materail: PVC
- 2. Louver Size:50mm/ 63mm/76mm/89mm/114mm
- 3. Frame: L frame, Z frame, Decor Frame
- 4. Stile: Square stile, rebeat stile or Astragal stile
- 5. Length: 3810mm (12.5ft)
- 6. Color: 4 standard color and custom color
- 7. Paint: Water Paint
- 8. Protect with film
- 9. Package: Foam and carton

## supplier[]Shutter components supplier china, Painting PVC shutter components, High quality stable PVC shutter components

### | Production Process || Manufacture-Sanding- Paint- film- Package







## | Packing & Delivery

A.Packaged with carton and pallet



#### **B.**Packaged with carton and into container directly



## | Two type shipping way as below



**Our Services** 

#### **Quality Policy:**

What the people of HuaSheng pursue endlessly were credit orientation making achievements by quality, and supplying excellent products and after-sales services to the customers.

#### **Business Idea:**

To enhance quality management and build a name brand to meet the customers' satisfactory, to reduce the production cost and increase the benefits to developing the enterprise.

#### Service Idea:

To be responsible for the quality, we always pursue and achieve selfless contributions, and meet the customers` satisfactory, keep promises.





#### **COMPANY PROFOLE**

Huasheng wooden Co., Ltd was established in 1996 in Zhuangzhai Town Heze City Shandong province China.

In the year of 2014, Heze Enda Plastic