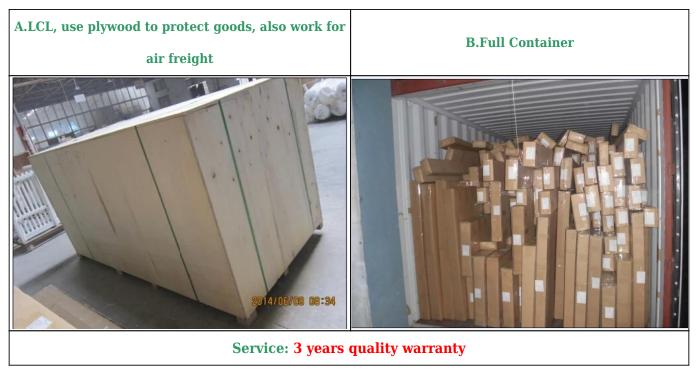

## | Product Details

- 1. Materail: PVC
- 2. Louver Size:50mm/ 63mm/76mm/89mm/114mm
- 3. Frame: L frame, Z frame, Decor Frame
- 4. Stile: Square stile, rebeat stile or Astragal stile
- 5. Length: 3810mm (12.5ft)
- 6. Color: 4 standard color and custom color
- 7. Paint: Water Paint
- 8. Protect with film
- 9. Package: Foam and carton

## supplier[]Shutter components supplier china, Painting PVC shutter components, High quality stable PVC shutter components

### | Production Process || Manufacture-Sanding- Paint- film- Package







## | Packing & Delivery

A.Packaged with carton and pallet



#### **B.**Packaged with carton and into container directly



## | Two type shipping way as below



**Our Services** 

#### **Quality Policy:**

What the people of HuaSheng pursue endlessly were credit orientation making achievements by quality, and supplying excellent products and after-sales services to the customers.

#### **Business Idea:**

To enhance quality management and build a name brand to meet the customers' satisfactory, to reduce the production cost and increase the benefits to developing the enterprise.

#### Service Idea:

To be responsible for the quality, we always pursue and achieve selfless contributions, and meet the customers` satisfactory, keep promises.





#### **COMPANY PROFOLE**

Huasheng wooden Co., Ltd was established in 1996 in Zhuangzhai Town Heze City Shandong province China.

In the year of 2014, Heze Enda Plastic Industry co., Ltd have been establishe