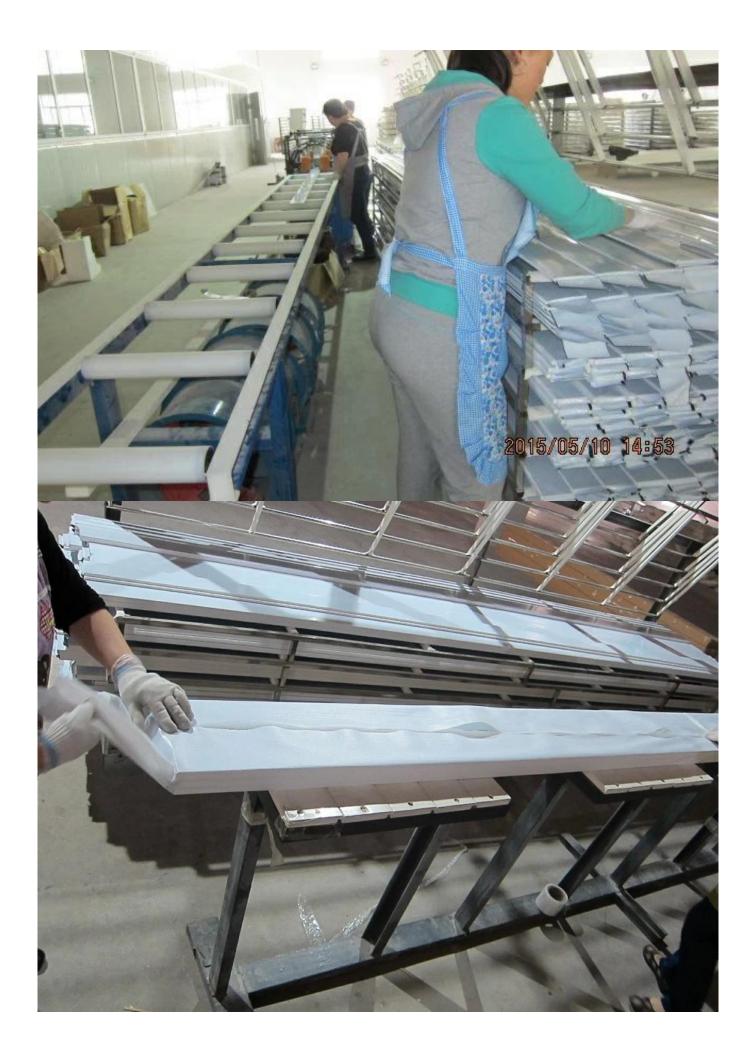

## | Product Details

- 1. Materail: PVC
- 2. Louver Size:50mm/ 63mm/76mm/89mm/114mm
- 3. Frame: L frame, Z frame, Decor Frame
- 4. Stile: Square stile, rebeat stile or Astragal stile
- 5. Length: 3810mm (12.5ft)
- 6. Color: 4 standard color and custom color
- 7. Paint: Water Paint
- 8. Protect with film
- 9. Package: Foam and carton

## supplier[]Shutter components supplier china, Painting PVC shutter components, High quality stable PVC shutter components

### | Production Process || Manufacture-Sanding- Paint- film- Package







## | Packing & Delivery

A.Packaged with carton and pallet



#### **B.**Packaged with carton and into container directly



## | Two type shipping way as below



**Our Services** 

#### **Quality Policy:**

What the people of HuaSheng pursue endlessly were credit orientation making achievements by quality, and supplying excellent products and after-sales services to the customers.

#### **Business Idea:**

To enhance quality management and build a name brand to meet the customers' satisfactory, to reduce the production cost and increase the benefits to developing the enterprise.

#### Service Idea:

To be responsible for the quality, we always pursue and achieve selfless contributions, and meet the customers` satisfactory, keep promises.





#### **COMPANY PROFOLE**

Huasheng wooden C