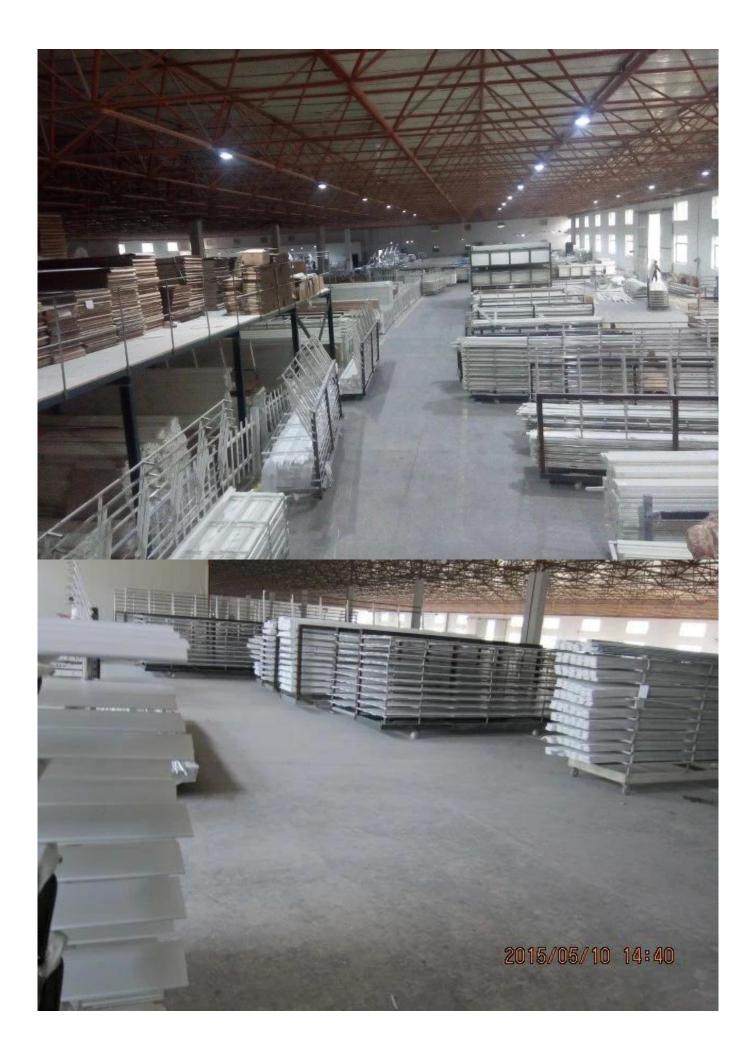

## | Product Details

- 1. Materail: PVC
- 2. Louver Size:50mm/ 63mm/76mm/89mm/114mm
- 3. Frame: L frame, Z frame, Decor Frame
- 4. Stile: Square stile, rebeat stile or Astragal stile
- 5. Length: 3810mm (12.5ft)
- 6. Color: 4 standard color and custom color
- 7. Paint: Water Paint
- 8. Protect with film
- 9. Package: Foam and carton

## supplier[]Shutter components supplier china, Painting PVC shutter components, High quality stable PVC shutter components

### | Production Process || Manufacture-Sanding- Paint- film- Package







## | Packing & Delivery

A.Packaged with carton and pallet



#### **B.**Packaged with carton and into container directly



## | Two type shipping way as below



**Our Services** 

#### **Quality Policy:**

What the people of HuaSheng pursue endlessly were credit orientation making achievements by quality, and supplying excellent products and after-sales services to the customers.

#### **Business Idea:**

To enhance quality management and build a name brand to meet the customers' satisfactory, to reduce the production cost and increase the benefits to developing the enterprise.

#### Service Idea:

To be responsible for the quality, we always pursue and achieve selfless contributions, and meet the customers` satisfactory, keep promises.





#### **COMPANY PROFOLE**

Huasheng wooden