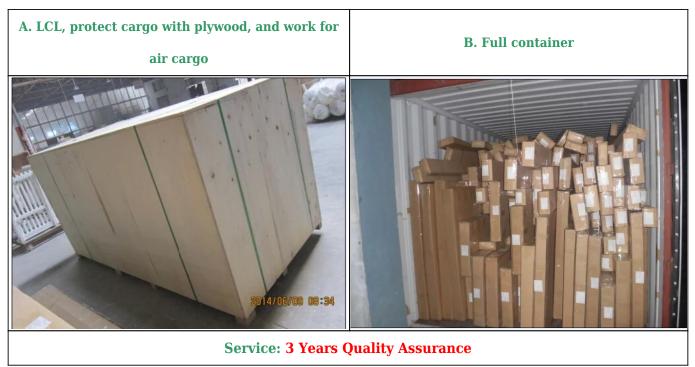

# ShanPackaging \$xmlesc;

**One.**Wrapping Boxes and Trays

#### **b**.Carton packaging, directly loaded into the container

## **Shan**The following two modes of transport

**ShanOur services** 