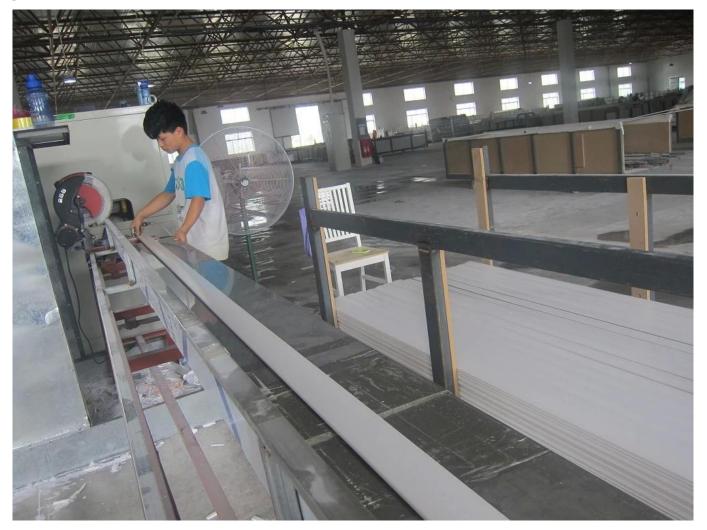

## | Product Details

- 1. Materail: PVC
- 2. Louver Size:50mm/ 63mm/76mm/89mm/114mm
- 3. Frame: L frame, Z frame, Decor Frame
- 4. Stile: Square stile, rebeat stile or Astragal stile
- 5. Length: 3810mm (12.5ft)
- 6. Color: 4 standard color and custom color
- 7. Paint: Water Paint
- 8. Protect with film
- 9. Package: Foam and carton

supplier[]oem Shutter components in china, OEM Plantation shutter in china, Gesso primed Paulownia wood shutter components

### | Production Process || Manufacture-Sanding- Paint- film- Package







## | Packing & Delivery

A.Packaged with carton and pallet



#### **B.**Packaged with carton and into container directly



## | Two type shipping way as below



**Our Services** 

#### **Quality Policy:**

What the people of HuaSheng pursue endlessly were credit orientation making achievements by quality, and supplying excellent products and after-sales services to the customers.

#### **Business Idea:**

To enhance quality management and build a name brand to meet the customers' satisfactory, to reduce the production cost and increase the benefits to developing the enterprise.

#### Service Idea:

To be responsible for the quality, we always pursue and achieve selfless contributions, and meet the customers` satisfactory, keep promises.





#### **COMPANY PROFOLE**

Huasheng wood