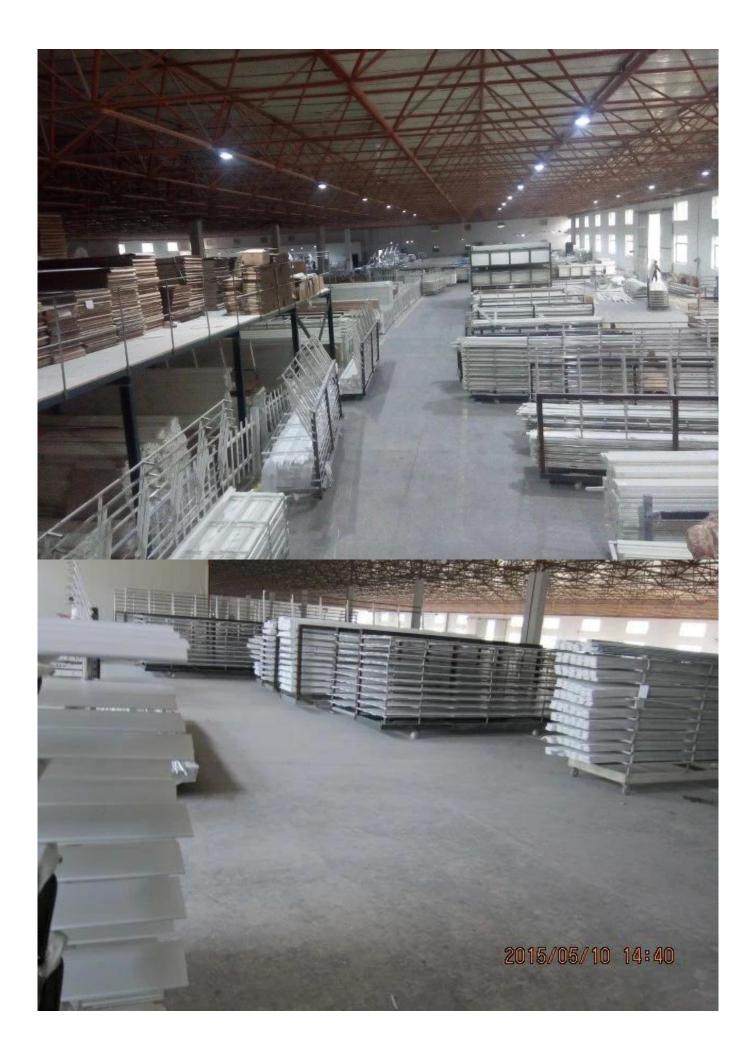

## | Product Details

- 1. Materail: PVC
- 2. Louver Size:50mm/ 63mm/76mm/89mm/114mm
- 3. Frame: L frame, Z frame, Decor Frame
- 4. Stile: Square stile, rebeat stile or Astragal stile
- 5. Length: 3810mm (12.5ft)
- 6. Color: 4 standard color and custom color
- 7. Paint: Water Paint
- 8. Protect with film
- 9. Package: Foam and carton

supplier[]oem Shutter components in china, OEM Plantation shutter in china, Gesso primed Paulownia wood shutter components

### | Production Process || Manufacture-Sanding- Paint- film- Package







## | Packing & Delivery

A.Packaged with carton and pallet



#### **B.**Packaged with carton and into container directly



## | Two type shipping way as below



**Our Services** 

#### **Quality Policy:**

What the people of HuaSheng pursue endlessly were credit orientation making achievements by quality, and supplying excellent products and after-sales services to the customers.

#### **Business Idea:**

To enhance quality management and build a name brand to meet the customers' satisfactory, to reduce the production cost and increase the benefits to developing the enterprise.

#### Service Idea:

To be responsible for the quality, we always pursue and achieve selfless contributions, and meet the customers` satisfactory, keep promises.





#### **COMPANY PROFOLE**

Huasheng wooden