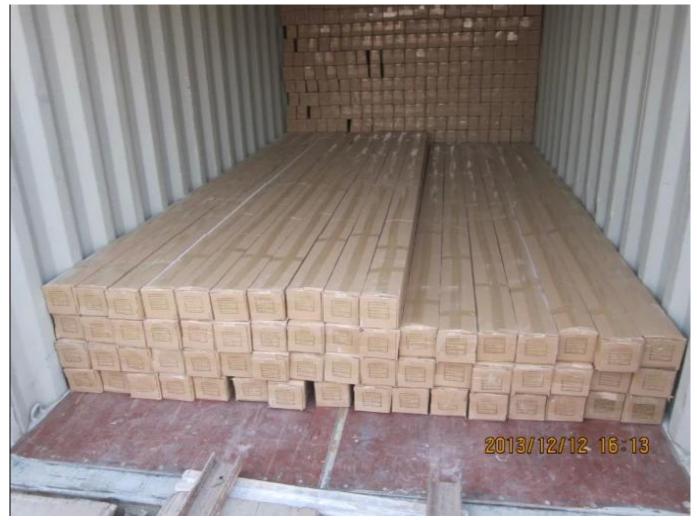

## | Product Details

- 1. Materail: PVC
- 2. Louver Size:50mm/ 63mm/76mm/89mm/114mm
- 3. Frame: L frame, Z frame, Decor Frame
- 4. Stile: Square stile, rebeat stile or Astragal stile
- 5. Length: 3810mm (12.5ft)
- 6. Color: 4 standard color and custom color
- 7. Paint: Water Paint
- 8. Protect with film
- 9. Package: Foam and carton

supplier[]oem Shutter components in china, OEM Plantation shutter in china, Gesso primed Paulownia wood shutter components

### | Production Process || Manufacture-Sanding- Paint- film- Package







## | Packing & Delivery

A.Packaged with carton and pallet



#### **B.**Packaged with carton and into container directly



## | Two type shipping way as below



**Our Services** 

#### **Quality Policy:**

What the people of HuaSheng pursue endlessly were credit orientation making achievements by quality, and supplying excellent products and after-sales services to the customers.

#### **Business Idea:**

To enhance quality management and build a name brand to meet the customers' satisfactory, to reduce the production cost and increase the benefits to developing the enterprise.

#### Service Idea:

To be responsible for the quality, we always pursue and achieve selfless contributions, and meet the customers` satisfactory, keep promises.





#### **COMPANY PROFOLE**

Huasheng wooden Co., Ltd was established in 1996 in Zhuangzhai Town Heze City Shandong province China.

In the year of 2014, Heze Enda Plastic