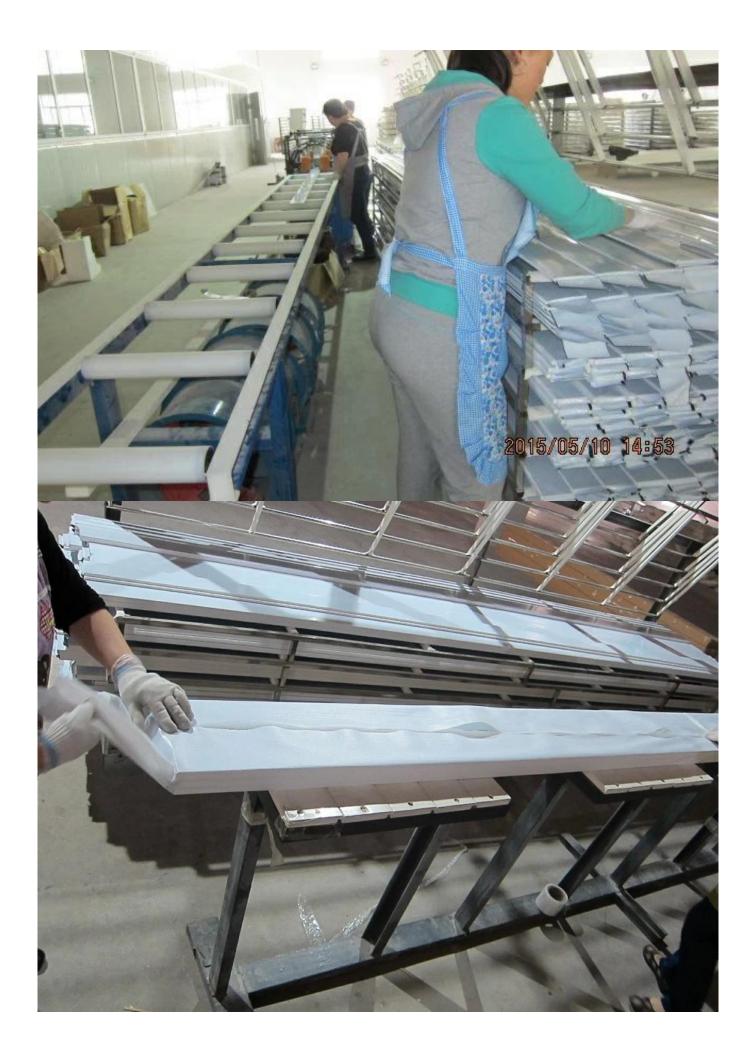

## | Product Details

- 1. Materail: PVC
- 2. Louver Size:50mm/ 63mm/76mm/89mm/114mm
- 3. Frame: L frame, Z frame, Decor Frame
- 4. Stile: Square stile, rebeat stile or Astragal stile
- 5. Length: 3810mm (12.5ft)
- 6. Color: 4 standard color and custom color
- 7. Paint: Water Paint
- 8. Protect with film
- 9. Package: Foam and carton

supplier[]oem Shutter components in china, OEM Plantation shutter in china, Gesso primed Paulownia wood shutter components

### | Production Process || Manufacture-Sanding- Paint- film- Package







## | Packing & Delivery

A.Packaged with carton and pallet



#### **B.**Packaged with carton and into container directly



## | Two type shipping way as below



**Our Services** 

#### **Quality Policy:**

What the people of HuaSheng pursue endlessly were credit orientation making achievements by quality, and supplying excellent products and after-sales services to the customers.

#### **Business Idea:**

To enhance quality management and build a name brand to meet the customers' satisfactory, to reduce the production cost and increase the benefits to developing the enterprise.

#### Service Idea:

To be responsible for the quality, we always pursue and achieve selfless contributions, and meet the customers` satisfactory, keep promises.





#### **COMPANY PROFOLE**

Huasheng wooden C