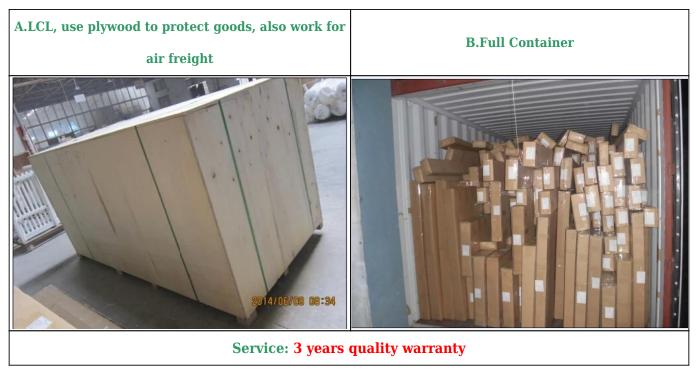

## | Product Details

- 1. Materail: PVC
- 2. Louver Size:50mm/ 63mm/76mm/89mm/114mm
- 3. Frame: L frame, Z frame, Decor Frame
- 4. Stile: Square stile, rebeat stile or Astragal stile
- 5. Length: 3810mm (12.5ft)
- 6. Color: 4 standard color and custom color
- 7. Paint: Water Paint
- 8. Protect with film
- 9. Package: Foam and carton

supplier[]oem Shutter components in china, OEM Plantation shutter in china, Gesso primed Paulownia wood shutter components

### | Production Process || Manufacture-Sanding- Paint- film- Package







## | Packing & Delivery

A.Packaged with carton and pallet



#### **B.**Packaged with carton and into container directly



## | Two type shipping way as below



**Our Services** 

#### **Quality Policy:**

What the people of HuaSheng pursue endlessly were credit orientation making achievements by quality, and supplying excellent products and after-sales services to the customers.

#### **Business Idea:**

To enhance quality management and build a name brand to meet the customers' satisfactory, to reduce the production cost and increase the benefits to developing the enterprise.

#### Service Idea:

To be responsible for the quality, we always pursue and achieve selfless contributions, and meet the customers` satisfactory, keep promises.





#### **COMPANY PROFOLE**

Huasheng wooden Co., Ltd was established in 1996 in Zhuangzhai Town Heze City Shandong province China.

In the year of 2014, Heze Enda Plastic Industry co., Ltd have been establishe