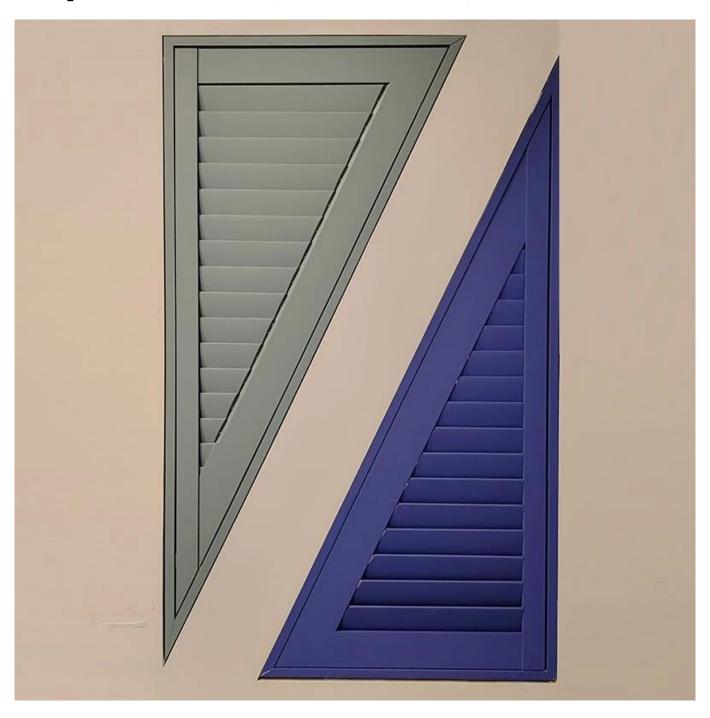

Design: Hinged, Bi-fold, Sliding, Fixed, ect

Shutter Profiles: Louvers(reinforced louver), Rail, Stiles(reinforced), Frames, Hole Strip, Tilt rod

Accessories: Shutter pins, Screws, Hinges, Magnets, Hoffman key, End cap, Aluminium tube, ect