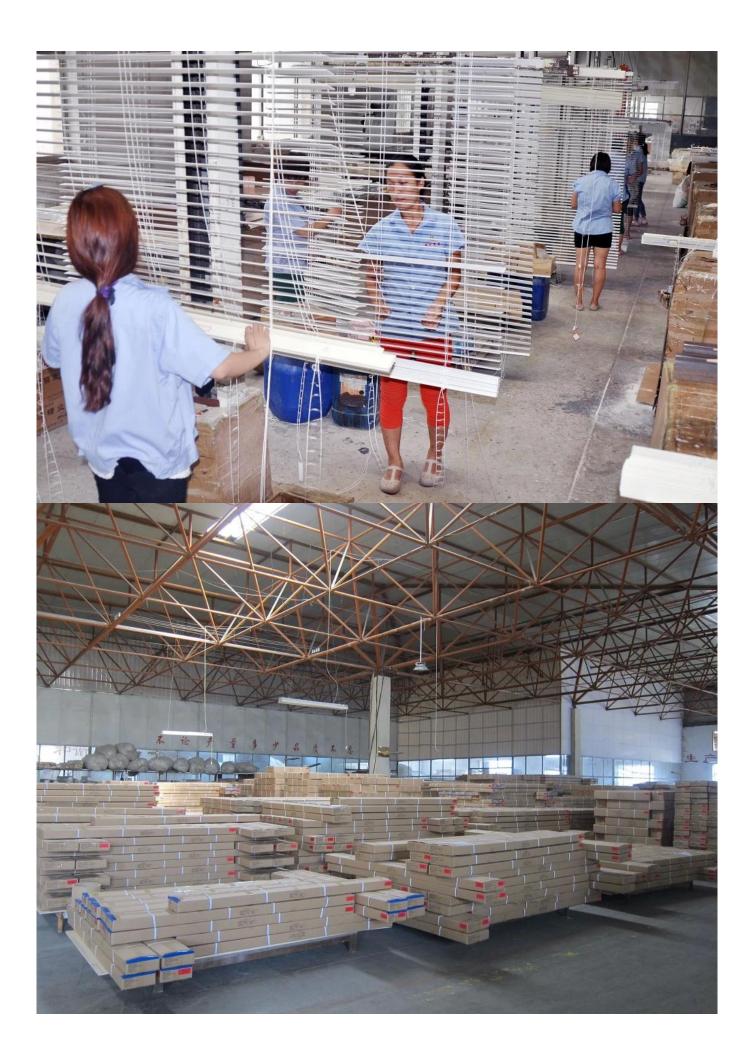

## | Product Details

- 1. Materail: Paulownia wood /Basswood/Red Pine Wood
- 2. Slats Size : 25mm/27mm/35mm/46mm/50mm/63mm
- 3. Style: Horizontal slats
- 4. Install: Outside / Inside
- 5. Blinds Max Width: 3000mm
- 6. Color: 24 standard color or from customers color collection
- 7. Color collection: Stain color, Painting color, Printed Color, Brush color and new collection
- 8. Paint: UV paint
- 9. Control Type: Pull cord / Wood wand
- 10. Blinds style: Ladder string/ Ladder Tape
- 11. Style: Fixed, Hinged, Folding ,Sliding
- 12. Package : PET or based on customers requirement.

supplier:<mark>Real wood blinds manufacturer china, Paulownia wood blinds supplier china, High quality Timber Blinds supplier</mark>

### | Production Process Cut- Painting-Color Check- Assemble- Package







## | Packing & Delivery

### Three types packing way for you choose or as per custom:

A.One set put into a White Inner Carton, then put two white inner cartons into an outer carton.



**B.**One set put into a **PET Clear Box**, then put two PET Clear Box into an outer carton.



**C.Shrink Film Packing** one by one, then put into an outer carton.



# | Two type shipping way as below

| A.LCL, use plywood to protect goods, also work for | <b>B.Full Container</b> |
|----------------------------------------------------|-------------------------|
| air freight                                        |                         |



## **Our Services**

### **Quality Policy:**

What the people of HuaSheng pursue endlessly were credit orientation making achievements by quality, and supplying e