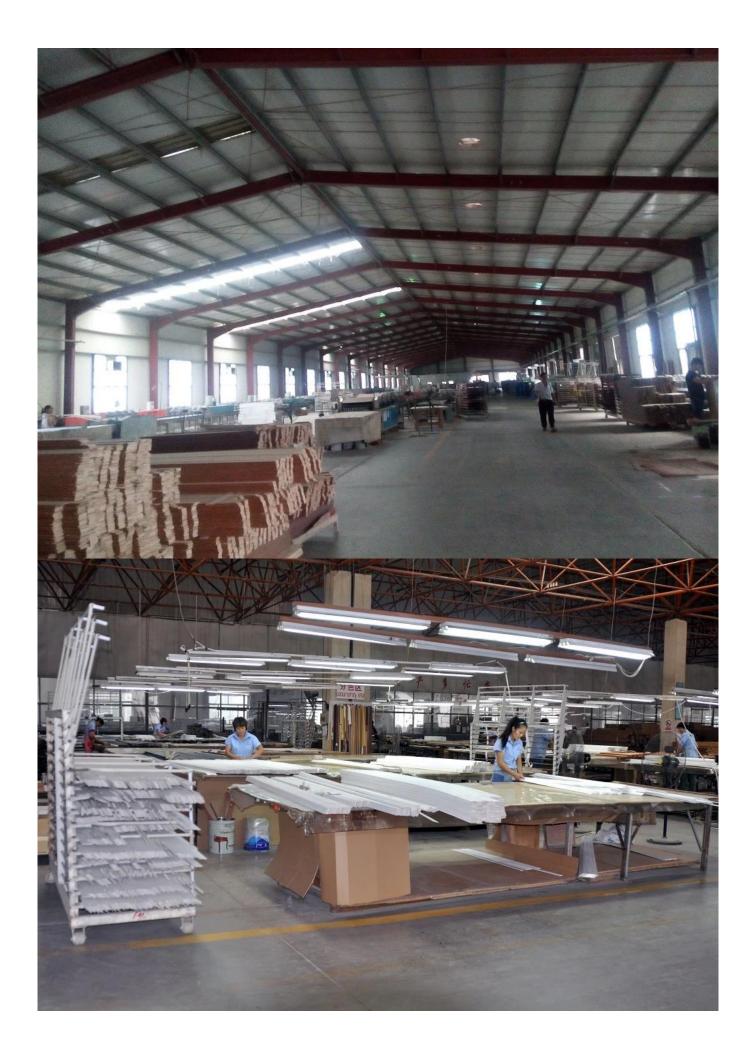

## | Product Details

- 1. Materail: Paulownia wood /Basswood/Red Pine Wood
- 2. Slats Size : 25mm/27mm/35mm/46mm/50mm/63mm
- 3. Style: Horizontal slats
- 4. Install: Outside / Inside
- 5. Blinds Max Width: 3000mm
- 6. Color: 24 standard color or from customers color collection
- 7. Color collection: Stain color, Painting color, Printed Color, Brush color and new collection
- 8. Paint: UV paint
- 9. Control Type: Pull cord / Wood wand
- 10. Blinds style: Ladder string/ Ladder Tape
- 11. Style: Fixed, Hinged, Folding ,Sliding
- 12. Package : PET or based on customers requirement.

supplier:<mark>Real wood blinds manufacturer china, Paulownia wood blinds supplier china, High quality Timber Blinds supplier</mark>

### | Production Process Cut- Painting-Color Check- Assemble- Package







## | Packing & Delivery

### Three types packing way for you choose or as per custom:

A.One set put into a White Inner Carton, then put two white inner cartons into an outer carton.



**B.**One set put into a **PET Clear Box**, then put two PET Clear Box into an outer carton.



**C.Shrink Film Packing** one by one, then put into an outer carton.



# | Two type shipping way as below

| A.LCL, use plywood to protect goods, also work for | <b>B.Full Container</b> |
|----------------------------------------------------|-------------------------|
| air freight                                        |                         |



## **Our Services**

### **Quality Policy:**

What the people of HuaSheng pursue endlessly were credit orientation making achievements by quality, and supplying