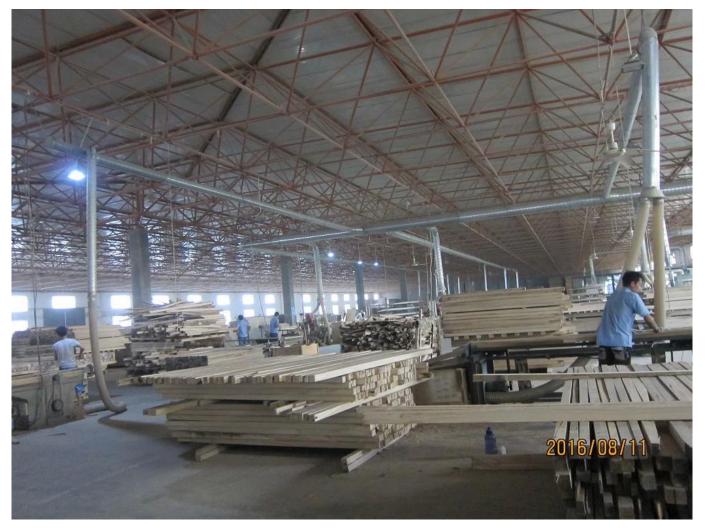

## | Product Details

- 1. Materail: Paulownia wood /Basswood/Red Pine Wood
- 2. Slats Size : 25mm/27mm/35mm/46mm/50mm/63mm
- 3. Style: Horizontal slats
- 4. Install: Outside / Inside
- 5. Blinds Max Width: 3000mm
- 6. Color: 24 standard color or from customers color collection
- 7. Color collection: Stain color, Painting color, Printed Color, Brush color and new collection
- 8. Paint: UV paint
- 9. Control Type: Pull cord / Wood wand
- 10. Blinds style: Ladder string/ Ladder Tape
- 11. Style: Fixed, Hinged, Folding ,Sliding
- 12. Package : PET or based on customers requirement.

supplier:<mark>Real wood blinds manufacturer china, Paulownia wood blinds supplier china, High quality Timber Blinds supplier</mark>

### | Production Process Cut- Painting-Color Check- Assemble- Package







## | Packing & Delivery

### Three types packing way for you choose or as per custom:

A.One set put into a White Inner Carton, then put two white inner cartons into an outer carton.



**B.**One set put into a **PET Clear Box**, then put two PET Clear Box into an outer carton.



**C.Shrink Film Packing** one by one, then put into an outer carton.



# | Two type shipping way as below

| A.LCL, use plywood to protect goods, also work for | <b>B.Full Container</b> |
|----------------------------------------------------|-------------------------|
| air freight                                        |                         |



## **Our Services**

### **Quality Policy:**

What the people of HuaSheng pursue endlessly were credit orientation making achievements by quality, and supplyi