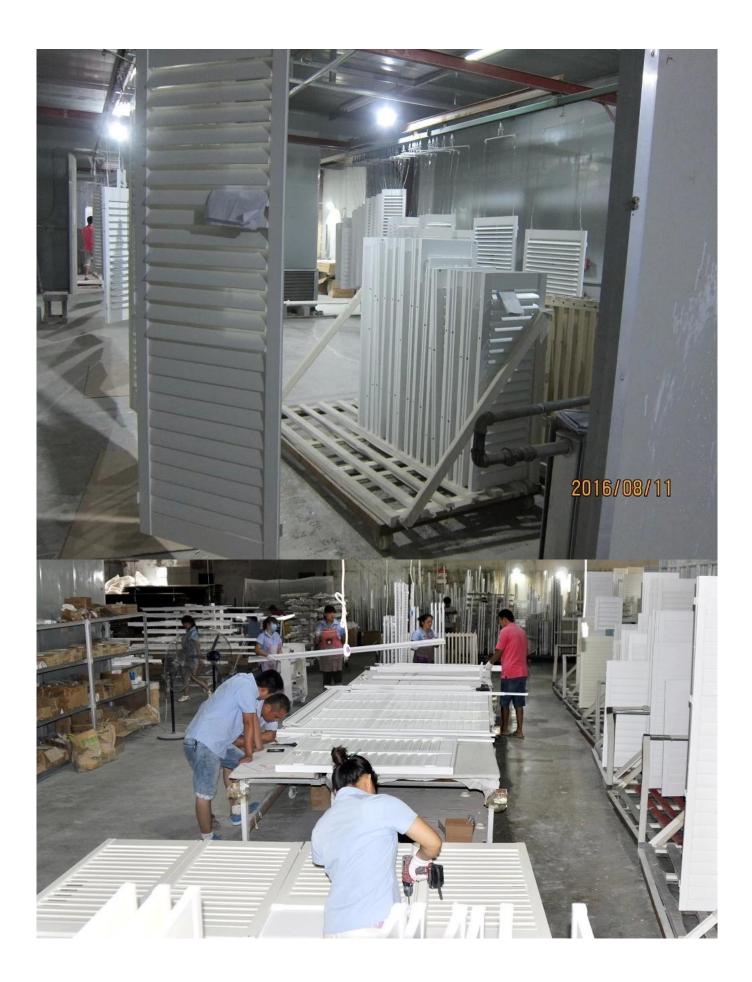

#### | Product Details

- 1. Materail: Paulownia Wood/ Basswood
- 2. Louver Size: 63mm/76mm/89mm/114mm
- 3. Frame: L frame, Z frame, Decor Frame
- 4. Install: Outside / Inside
- 5. Max Width: 850mm
- 6. Max HeightL:3000mm
- 7. Color: 12 standard color and custom color
- 8. Paint: PU Paint
- 9. Control Type: Cleavirew tilt rod/ Centre tilt rod / Off set
- 10. Style: Fixed, Hinged, Folding ,Sliding
- 11. Package: Foam and carton

supplier:<u>Real wood shutter manufacturer china, Cut-down Real wood shutter</u> wholesales, <u>High quality Wooden venetian shutter</u>

## | Production Process Cut- Assemble-Sanding- Paint- Package







## | Packing & Delivery

Two types packing way for you choose or as per custom:

A.For one panel shutter, panel and frame packaged in one carton



**B**.For shutters with more than two panels, panels and frames packaged seperately.



## Two type shipping way as below



### **Our Services**

#### **Quality Policy:**

What the people of HuaSheng pursue endlessly were credit orientation making achievements by quality, and supplying excellent products and aftersales services to the customers.

#### **Business Idea:**

To enhance quality management and build a name brand to meet the customers' satisfactory, to reduce the production cost and increase the benefits to developing the enterprise.

#### Service Idea:

To be responsible for the quality, we always pursue and achieve selfless contr