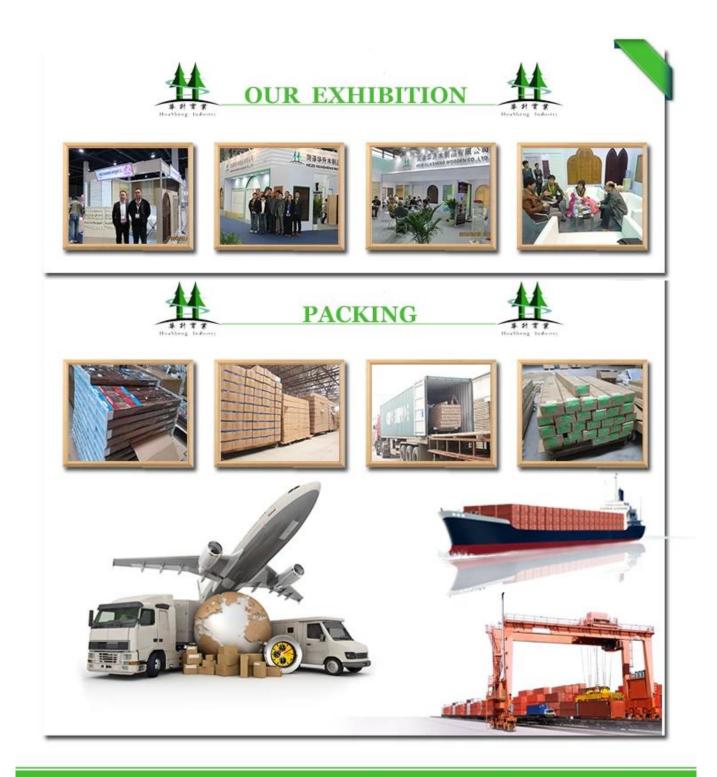

## | Packing & Delivery

Two types packing way for you choose or as per custom:

A.For one panel shutter, panel and frame packaged in one carton

**B**.For shutters with more than two panels, panels and frames packaged seperately.

## Two type shipping way as below