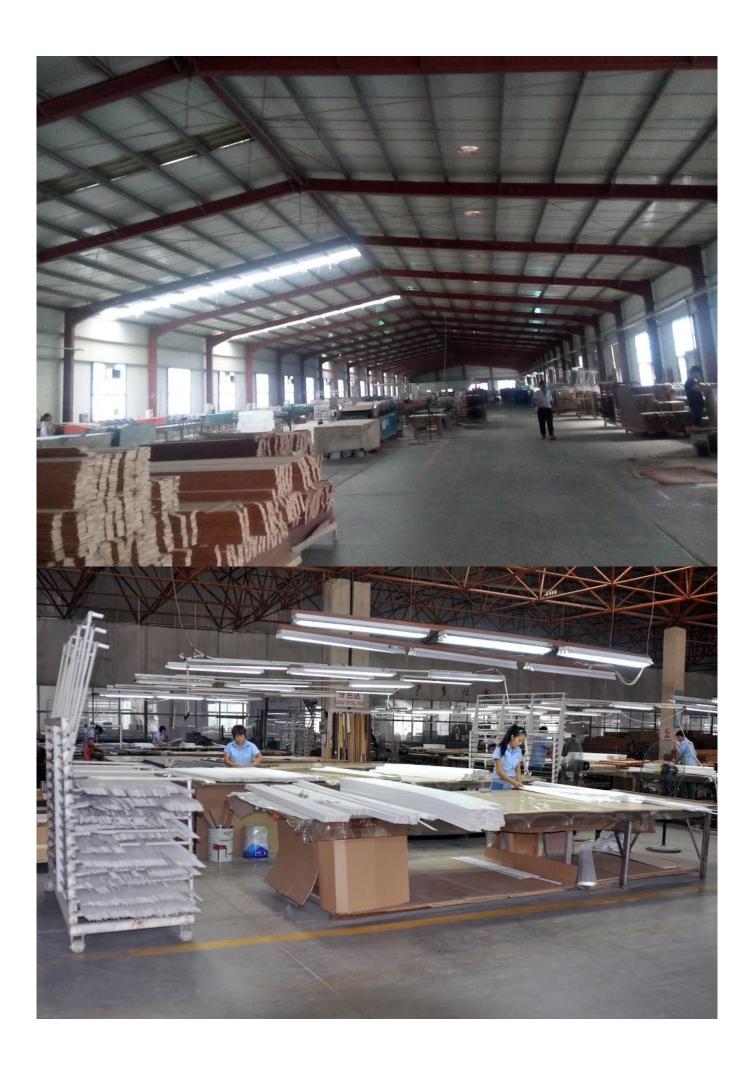

### | Product Details

1. Materail: Paulownia wood /Basswood/Red Pine Wood

2. Slats Size: 25mm/27mm/35mm/46mm/50mm/63mm

3. Style: Horizontal slats

4. Match with bottom rail and valance

5. Blinds Max Width: 3000mm

6. Color: 24 standard color or from customers color collection

7. Color collection: Stain color, Painting color, Printed Color, Brush color and new collection

8. Paint: UV paint9. Package :Carton

<u>supplier:</u>Real wood blinds manufacturer china, Best selling Wooder blinds components, Basswood Blinds components on sale

### | Production Process | Cut-Painting-Color Check-Package







## | Packing & Delivery

A.Packaged with carton





## | Two type shipping way as below

| A.LCL, use plywood to protect goods, also work for |                  |
|----------------------------------------------------|------------------|
|                                                    | B.Full Container |
| air freight                                        |                  |





Service: 3 years quality warranty

### | Our Services

### **Quality Policy:**

What the people of HuaSheng pursue endlessly were credit orientation making achievements by quality, and supplying excellent products and after-sales services to the customers.

#### **Business Idea:**

To enhance quality management and build a name brand to meet the customers' satisfactory, to reduce the production cost an