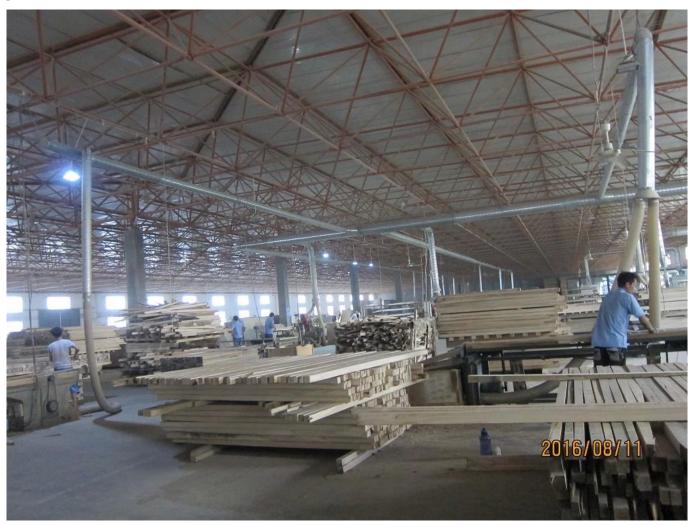

### | Product Details

1. Materail: Paulownia wood /Basswood/Red Pine Wood

2. Slats Size: 25mm/27mm/35mm/46mm/50mm/63mm

3. Style: Horizontal slats

4. Match with bottom rail and valance

5. Blinds Max Width: 3000mm

6. Color: 24 standard color or from customers color collection

7. Color collection: Stain color, Painting color, Printed Color, Brush color and new collection

8. Paint: UV paint9. Package :Carton

<u>supplier:</u>Real wood blinds manufacturer china, Best selling Wooder blinds components, Basswood Blinds components on sale

### | Production Process | Cut-Painting-Color Check-Package







## | Packing & Delivery

A.Packaged with carton





## | Two type shipping way as below

| A.LCL, use plywood to protect goods, also work for |                  |
|----------------------------------------------------|------------------|
|                                                    | B.Full Container |
| air freight                                        |                  |





Service: 3 years quality warranty

### | Our Services

### **Quality Policy:**

What the people of HuaSheng pursue endlessly were credit orientation making achievements by quality, and supplying excellent products and after-sales services to the customers.

#### **Business Idea:**

To enhance quality management and build a name brand to meet the customers' satisfactory, to reduce the production cost