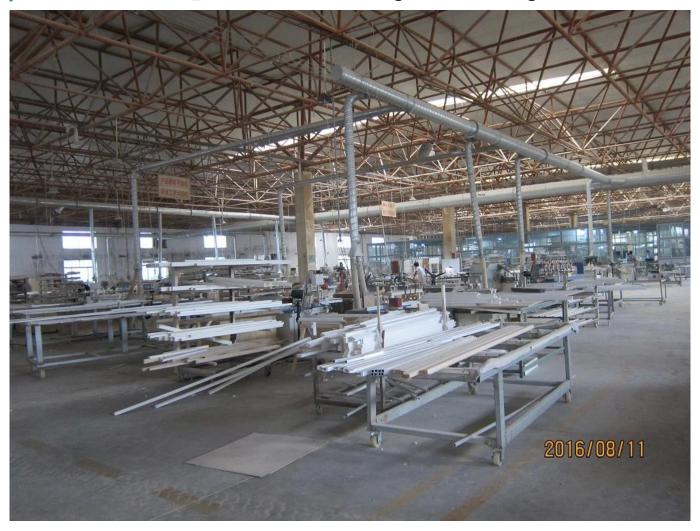

### | Product Details

1. Materail:PVC

Louver Size: 63mm/76mm/89mm/114mm
Frame: L frame, Z frame, Decor Frame

4. Install: Outside / Inside5. Max Width: 850mm6. Max HeightL:3000mm

7. Color: 12 standard color and custom color

8. Paint: PU Paint

9. Control Type: Cleavirew tilt rod/ Centre tilt rod / Off set

10. Style: Fixed, Hinged, Folding, Sliding

11. Package: Foam and carton

**Supplier:**Real wood and PVC Louver shutters, Plantation shutter china, Custom color Wooden Shutter in china

### | Production Process Cut- Assemble-Sanding- Paint- Package







# | Packing & Delivery

Two types packing way for you choose or as per custom:

 $\boldsymbol{A}.\boldsymbol{For}$  one panel shutter, panel and frame packaged in one carton



 ${\bf B}. {\bf For}$  shutters with more than two panels, panels and frames packaged seperately.











### | Two type shipping way as below

# A.LCL, use plywood to protect goods, also work for air freight

#### **B.Full Container**





Service: 3 years quality warranty

#### | Our Services

#### **Quality Policy:**

What the people of HuaSheng pursue endlessly were credit orientation making achievements by quality, and supplying excellent products and after-sales services to the customers.

#### **Business Idea:**

To enhance quality management and build a name brand to meet the customers' satisfactory