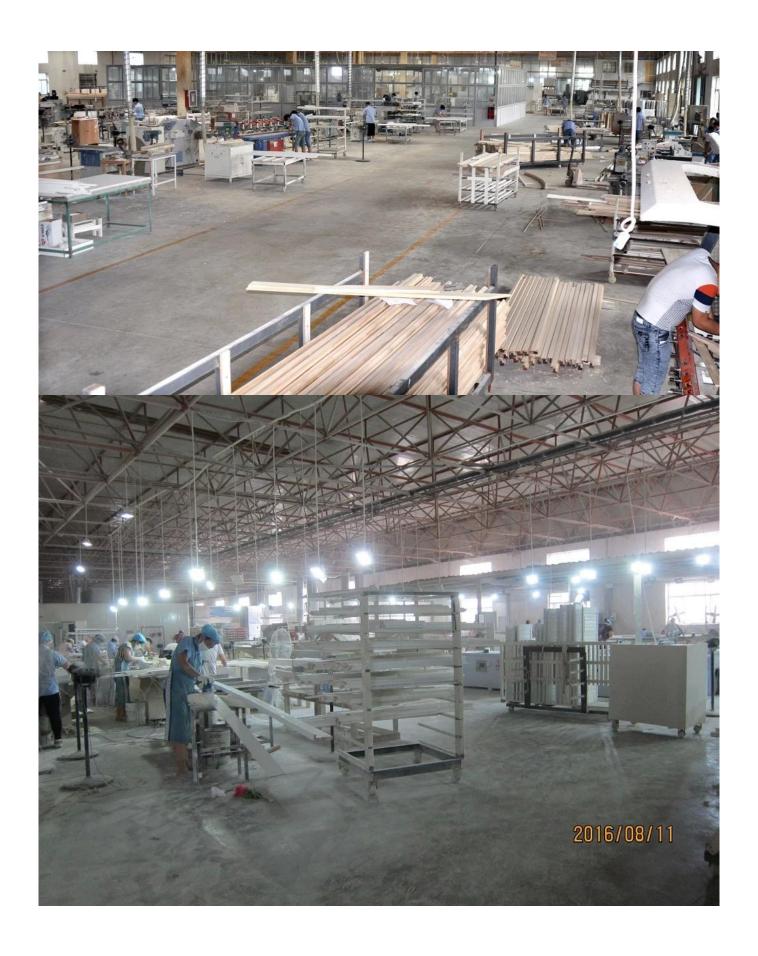

### | Product Details

1. Materail:PVC

Louver Size: 63mm/76mm/89mm/114mm
Frame: L frame, Z frame, Decor Frame

4. Install: Outside / Inside5. Max Width: 850mm6. Max HeightL:3000mm

7. Color: 12 standard color and custom color

8. Paint: PU Paint

9. Control Type: Cleavirew tilt rod/ Centre tilt rod / Off set

10. Style: Fixed, Hinged, Folding, Sliding

11. Package: Foam and carton

**Supplier:**Real wood and PVC Louver shutters, Plantation shutter china, Custom color Wooden Shutter in china

### | Production Process Cut- Assemble-Sanding- Paint- Package







# | Packing & Delivery

Two types packing way for you choose or as per custom:

 $\boldsymbol{A}.\boldsymbol{For}$  one panel shutter, panel and frame packaged in one carton



 ${\bf B}. {\bf For}$  shutters with more than two panels, panels and frames packaged seperately.











### | Two type shipping way as below

# A.LCL, use plywood to protect goods, also work for air freight

#### **B.Full Container**





Service: 3 years quality warranty

#### | Our Services

#### **Quality Policy:**

What the people of HuaSheng pursue endlessly were credit orientation making achievements by quality, and supplying excellent products and after-sales services to the customers.

#### **Business Idea:**

To enhance quality management and build a name brand to meet the customers' satisfactory,