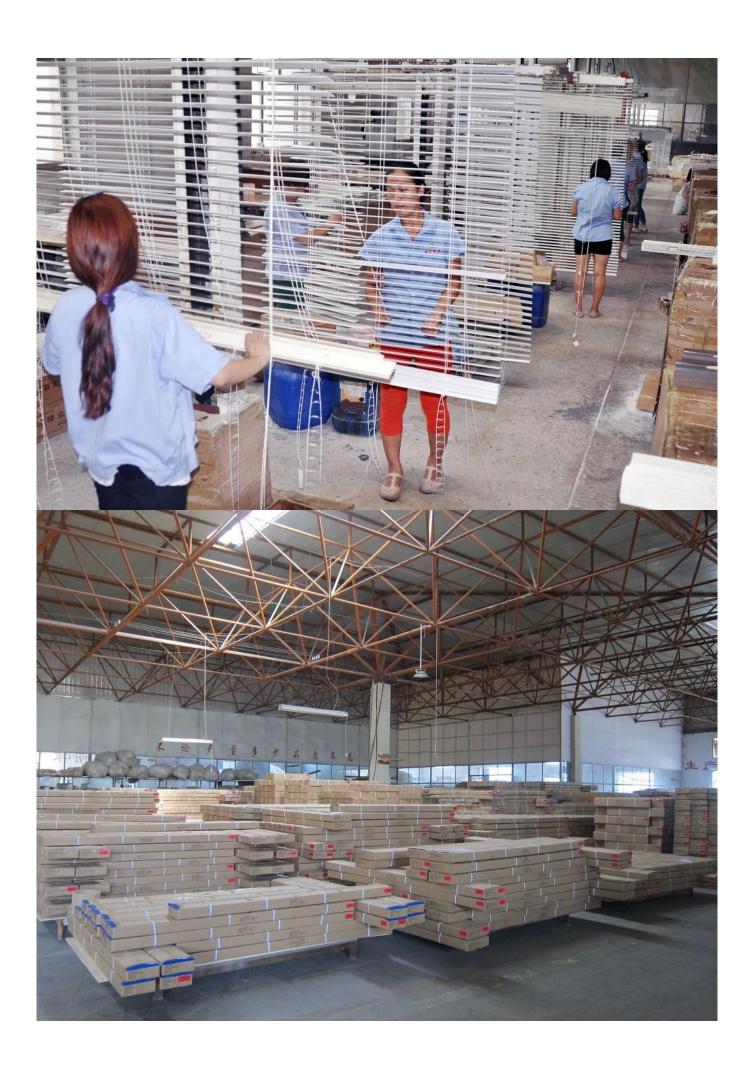

#### | Product Details

1. Materail: Paulownia wood /Basswood/Red Pine Wood

 $2.\ Slats\ Size: 25mm/27mm/35mm/46mm/50mm/63mm$ 

3. Style: Horizontal slats4. Install: Outside / Inside5. Blinds Max Width: 3000mm

6. Color: 24 standard color or from customers color collection

7. Color collection: Stain color, Painting color, Printed Color, Brush color and new collection

8. Paint: UV paint

9. Control Type: Pull cord / Wood wand10. Blinds style: Ladder string/ Ladder Tape11. Style: Fixed, Hinged, Folding ,Sliding

12. Package: PET or based on customers requirement.

supplier Real wood and PVC Louver shutters, Custom color Timber shutters supplier, oem Timber shutters in china

## | Production Process | Cut-Painting-Color Check-Assemble-Package







## | Packing & Delivery

Three types packing way for you choose or as per custom:

**A.**One set put into a **White Inner Carton**, then put two white inner cartons into an outer carton.



**B.**One set put into a **PET Clear Box**, then put two PET Clear Box into an outer carton.



**C.Shrink Film Packing** one by one, then put into an outer carton.





# | Two type shipping way as below

| A.LCL, use plywood to protect goods, also work for |                  |
|----------------------------------------------------|------------------|
|                                                    | B.Full Container |
| air freight                                        |                  |



## | Our Services

#### **Quality Policy:**

What the people of HuaSheng pursue endlessly were credit o