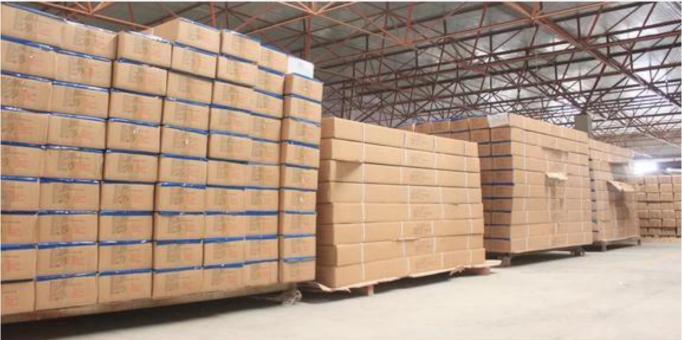

## | Packing & Delivery

Three types packing way for you choose or as per custom:

**A.**One set put into a **White Inner Carton**, then put two white inner cartons into an outer carton.

**B.**One set put into a **PET Clear Box**, then put two PET Clear Box into an outer carton.

# | Two type shipping way as below

| A.LCL, use plywood to protect goods, also work for |                  |
|----------------------------------------------------|------------------|
|                                                    | B.Full Container |
| air freight                                        |                  |