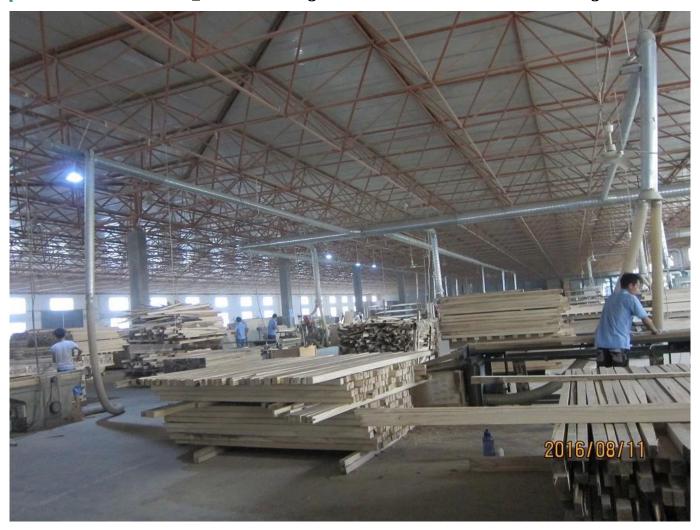

#### | Product Details

1. Materail: Paulownia wood /Basswood/Red Pine Wood

 $2.\ Slats\ Size: 25mm/27mm/35mm/46mm/50mm/63mm$ 

3. Style: Horizontal slats4. Install: Outside / Inside5. Blinds Max Width: 3000mm

6. Color: 24 standard color or from customers color collection

7. Color collection: Stain color, Painting color, Printed Color, Brush color and new collection

8. Paint: UV paint

9. Control Type: Pull cord / Wood wand10. Blinds style: Ladder string/ Ladder Tape11. Style: Fixed, Hinged, Folding ,Sliding

12. Package: PET or based on customers requirement.

supplier Real wood and PVC Louver shutters, Custom color Timber shutters supplier, oem Timber shutters in china

## | Production Process | Cut-Painting-Color Check-Assemble-Package







## | Packing & Delivery

Three types packing way for you choose or as per custom:

**A.**One set put into a **White Inner Carton**, then put two white inner cartons into an outer carton.



**B.**One set put into a **PET Clear Box**, then put two PET Clear Box into an outer carton.



**C.Shrink Film Packing** one by one, then put into an outer carton.





# | Two type shipping way as below

| A.LCL, use plywood to protect goods, also work for |                  |
|----------------------------------------------------|------------------|
|                                                    | B.Full Container |
| air freight                                        |                  |



## | Our Services

#### **Quality Policy:**

What the people of HuaSheng pursue endlessly were cred