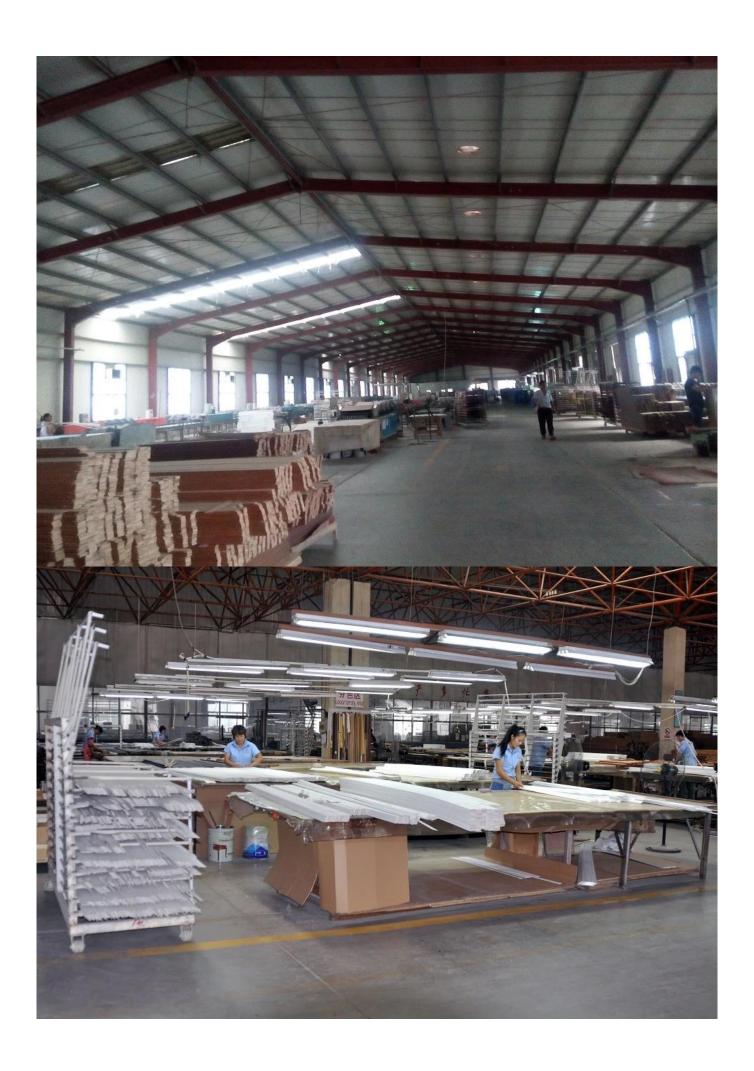

#### | Product Details

1. Materail: Paulownia wood /Basswood/Red Pine Wood

 $2.\ Slats\ Size: 25mm/27mm/35mm/46mm/50mm/63mm$ 

3. Style: Horizontal slats4. Install: Outside / Inside5. Blinds Max Width: 3000mm

6. Color: 24 standard color or from customers color collection

7. Color collection: Stain color, Painting color, Printed Color, Brush color and new collection

8. Paint: UV paint

9. Control Type: Pull cord / Wood wand10. Blinds style: Ladder string/ Ladder Tape11. Style: Fixed, Hinged, Folding ,Sliding

12. Package: PET or based on customers requirement.

supplier Real wood and PVC Louver shutters, Custom color Timber shutters supplier, oem Timber shutters in china

## | Production Process | Cut-Painting-Color Check-Assemble-Package







## | Packing & Delivery

Three types packing way for you choose or as per custom:

**A.**One set put into a **White Inner Carton**, then put two white inner cartons into an outer carton.



**B.**One set put into a **PET Clear Box**, then put two PET Clear Box into an outer carton.



**C.Shrink Film Packing** one by one, then put into an outer carton.





# | Two type shipping way as below

| A.LCL, use plywood to protect goods, also work for |                  |
|----------------------------------------------------|------------------|
|                                                    | B.Full Container |
| air freight                                        |                  |



## | Our Services

#### **Quality Policy:**

What the people of HuaSheng pursue endlessly were credit