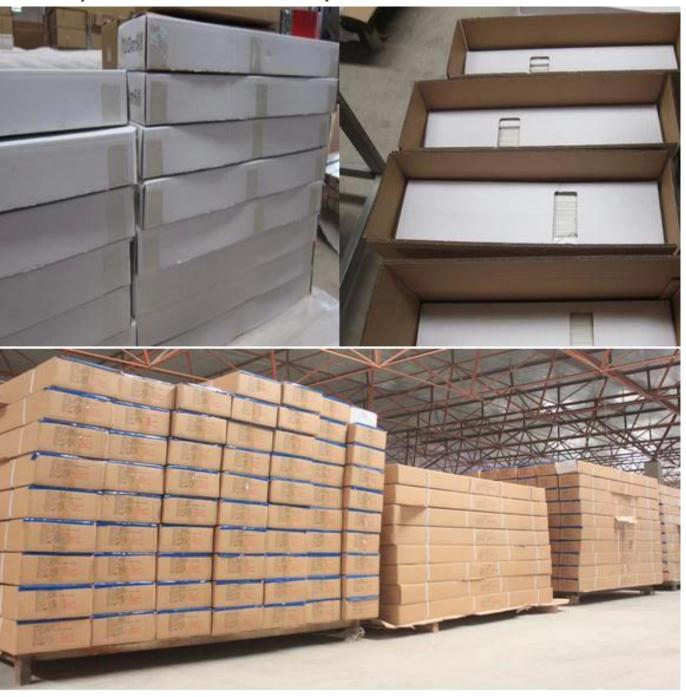

## | Packing & Delivery

Three types packing way for you choose or as per custom:

**A.**One set put into a **White Inner Carton**, then put two white inner cartons into an outer carton.

**B.**One set put into a **PET Clear Box**, then put two PET Clear Box into an outer carton.

**C.Shrink Film Packing** one by one, then put into an outer carton.

# | Two type shipping way as below

| A.LCL, use plywood to protect goods, also work for |                  |
|----------------------------------------------------|------------------|
|                                                    | B.Full Container |
| air freight                                        |                  |