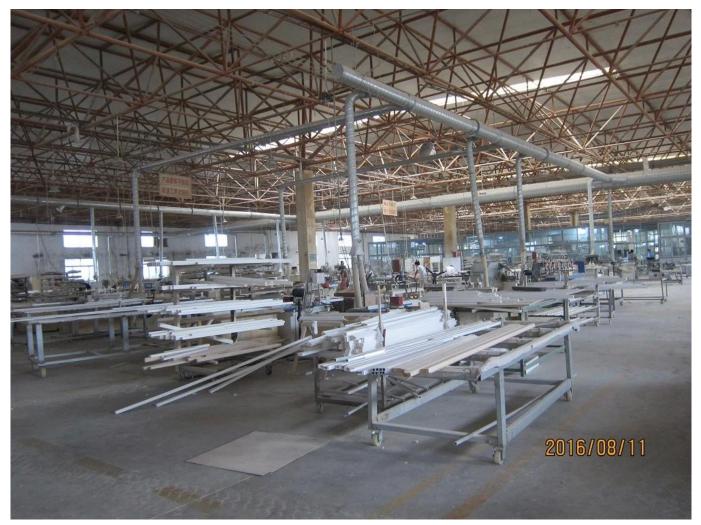

# | Product Details

- 1. Materail: Aluminum
- 2. Louver Size: 89mm
- 3. Frame: L frame, Z frame
- 4. Install: Outside / Inside
- 5. Max Width: 1000mm
- 6. Max Height: 3000mm
- 7. Color: 8 standard color and custom color
- 8. Paint: Powder Coated
- 9. Control Type: Cleavirew tilt rod
- 10. Style: Fixed, Hinged, Folding
- 11. Package: Foam and carton

<u>Ready made Wooden shutters on sale, Exterior Aluminum plantation shutter, Outdoor Aluminum shutter supplier china</u>

## | Production Process Cut - Assemble - Package





# | Packing & Delivery

**Two types packing way for you choose or as per custom:** A.For one panel shutter, panel and frame packaged in one carton



**B.**For shutters with more than two panels, panels and frames packaged seperately.



# | Two type shipping way as below



### | Our Services

#### **Quality Policy:**

What the people of HuaSheng pursue endlessly were credit orientation making achievements by quality, and supplying excellent products and after-sales services to the customers.

#### **Business Idea:**

To enhance quality management and build a name brand to meet the customers' satisfactory, to reduce the production cost and increase the benefits to developing the enterprise.

### Service Idea:

To be responsible for the quality, we always pursue and achieve selfless co