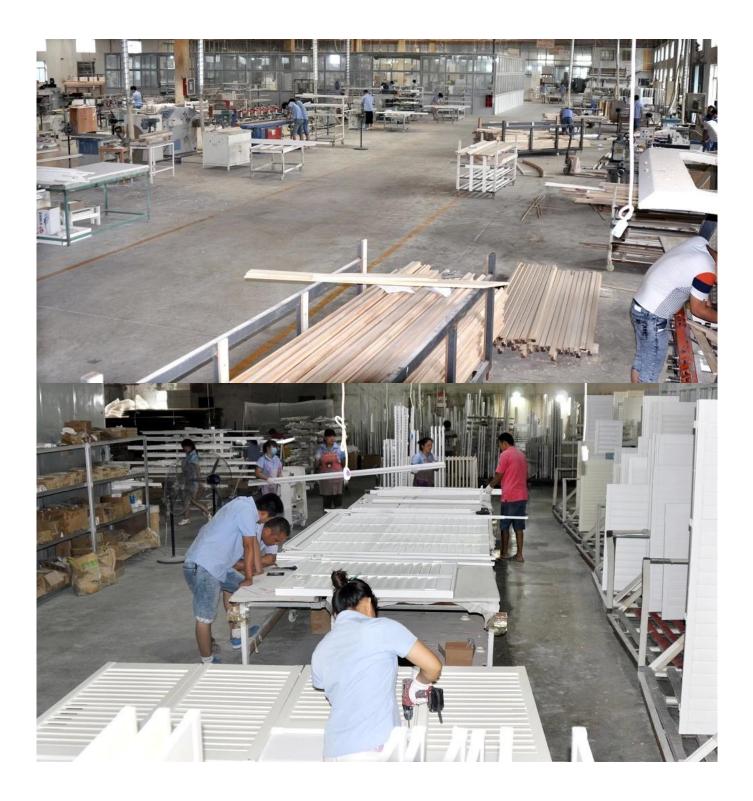

# | Product Details

- 1. Materail: Aluminum
- 2. Louver Size: 89mm
- 3. Frame: L frame, Z frame
- 4. Install: Outside / Inside
- 5. Max Width: 1000mm
- 6. Max Height: 3000mm
- 7. Color: 8 standard color and custom color
- 8. Paint: Powder Coated
- 9. Control Type: Cleavirew tilt rod
- 10. Style: Fixed, Hinged, Folding
- 11. Package: Foam and carton

<u>Ready made Wooden shutters on sale, Exterior Aluminum plantation shutter, Outdoor Aluminum shutter supplier china</u>

## | Production Process Cut - Assemble - Package





# | Packing & Delivery

**Two types packing way for you choose or as per custom:** A.For one panel shutter, panel and frame packaged in one carton



**B.**For shutters with more than two panels, panels and frames packaged seperately.



# | Two type shipping way as below



### | Our Services

#### **Quality Policy:**

What the people of HuaSheng pursue endlessly were credit orientation making achievements by quality, and supplying excellent products and after-sales services to the customers.

#### **Business Idea:**

To enhance quality management and build a name brand to meet the customers' satisfactory, to reduce the production cost and increase the benefits to developing the enterprise.

### Service Idea:

To be responsible for the quality, we always pursue and achieve selfless cont