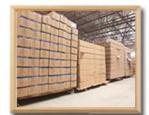

### | Packing & Delivery

Three types packing way for you choose or as per custom:

**A.**One set put into a **White Inner Carton**, then put two white inner cartons into an outer carton.

**B.**One set put into a **PET Clear Box**, then put two PET Clear Box into an outer carton.

**C.Shrink Film Packing** one by one, then put into an outer carton.