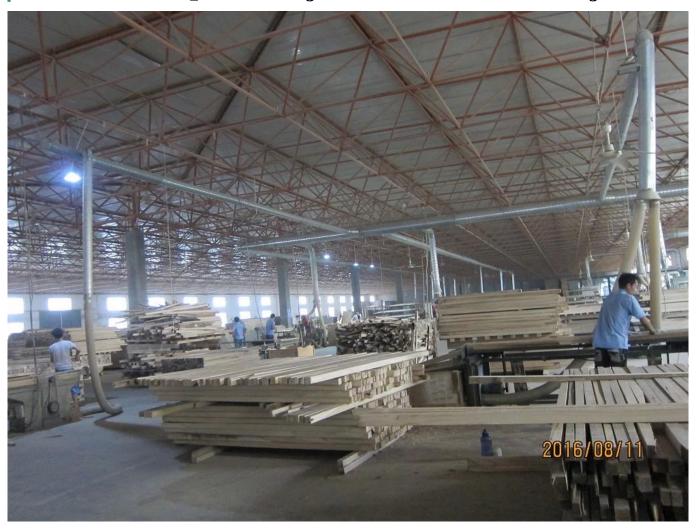

#### | Product Details

Materail: Paulownia wood /Basswood/Red Pine Wood
Slats Size: 25mm/27mm/35mm/46mm/50mm/63mm

3. Style: Horizontal slats4. Install: Outside / Inside5. Blinds Max Width: 3000mm

6. Color: 24 standard color or from customers color collection

7. Color collection: Stain color, Painting color, Printed Color, Brush color and new collection

8. Paint: UV paint

9. Control Type: Pull cord / Wood wand10. Blinds style: Ladder string/ Ladder Tape11. Style: Fixed, Hinged, Folding ,Sliding

12. Package: PET or based on customers requirement.

supplier: <u>High quality Timber venetian blinds, Read wood Horizontal wooden blinds, Ready made</u> <u>Wooden blinds on sale</u>

#### | Production Process | Cut-Painting-Color Check-Assemble-Package







### | Packing & Delivery

Three types packing way for you choose or as per custom:

**A.**One set put into a **White Inner Carton**, then put two white inner cartons into an outer carton.



**B.**One set put into a **PET Clear Box**, then put two PET Clear Box into an outer carton.



**C.Shrink Film Packing** one by one, then put into an outer carton.





# | Two type shipping way as below

| A.LCL, use plywood to protect goods, also work for |                  |
|----------------------------------------------------|------------------|
|                                                    | B.Full Container |
| air freight                                        |                  |



#### | Our Services

#### **Quality Policy:**

What the people of HuaSheng pursue endlessly were c