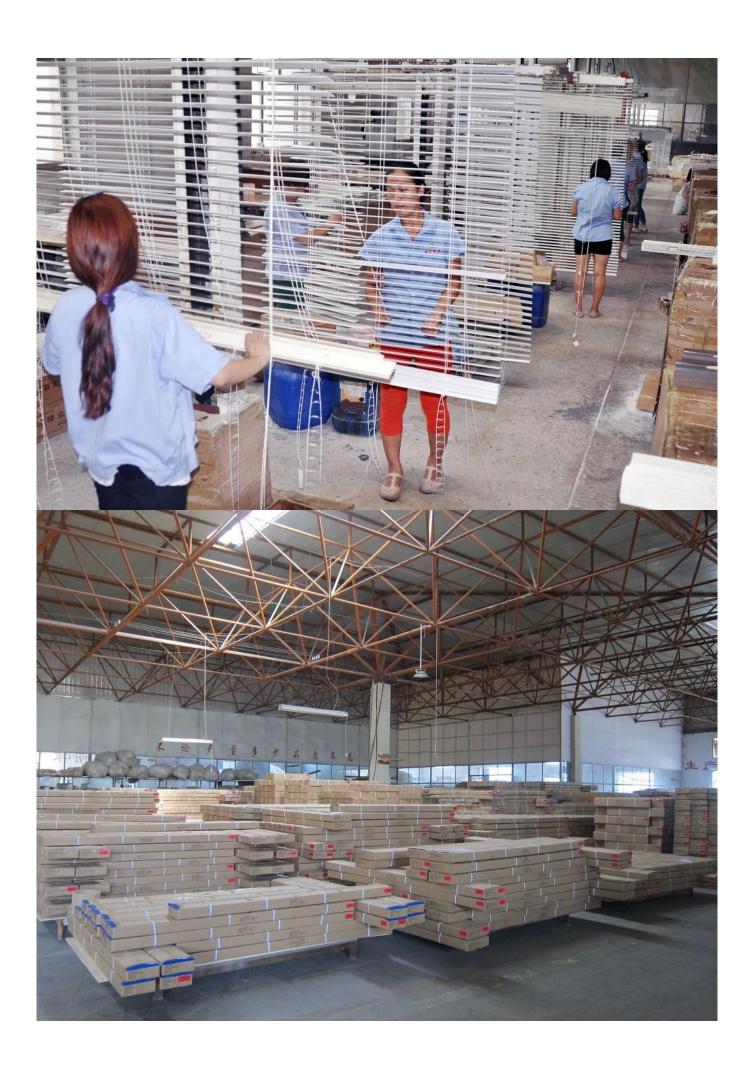

#### | Product Details

Materail: Paulownia wood /Basswood/Red Pine Wood
Slats Size: 25mm/27mm/35mm/46mm/50mm/63mm

3. Style: Horizontal slats4. Install: Outside / Inside5. Blinds Max Width: 3000mm

6. Color: 24 standard color or from customers color collection

7. Color collection: Stain color, Painting color, Printed Color, Brush color and new collection

8. Paint: UV paint

9. Control Type: Pull cord / Wood wand10. Blinds style: Ladder string/ Ladder Tape11. Style: Fixed, Hinged, Folding ,Sliding

12. Package: PET or based on customers requirement.

supplier: <u>High quality Timber venetian blinds, Read wood Horizontal wooden blinds, Ready made</u> <u>Wooden blinds on sale</u>

#### | Production Process | Cut-Painting-Color Check-Assemble-Package







### | Packing & Delivery

Three types packing way for you choose or as per custom:

**A.**One set put into a **White Inner Carton**, then put two white inner cartons into an outer carton.



**B.**One set put into a **PET Clear Box**, then put two PET Clear Box into an outer carton.



**C.Shrink Film Packing** one by one, then put into an outer carton.





# | Two type shipping way as below

| A.LCL, use plywood to protect goods, also work for |                  |
|----------------------------------------------------|------------------|
|                                                    | B.Full Container |
| air freight                                        |                  |



#### | Our Services

#### **Quality Policy:**

What the people of HuaSheng pursue endlessly were credi