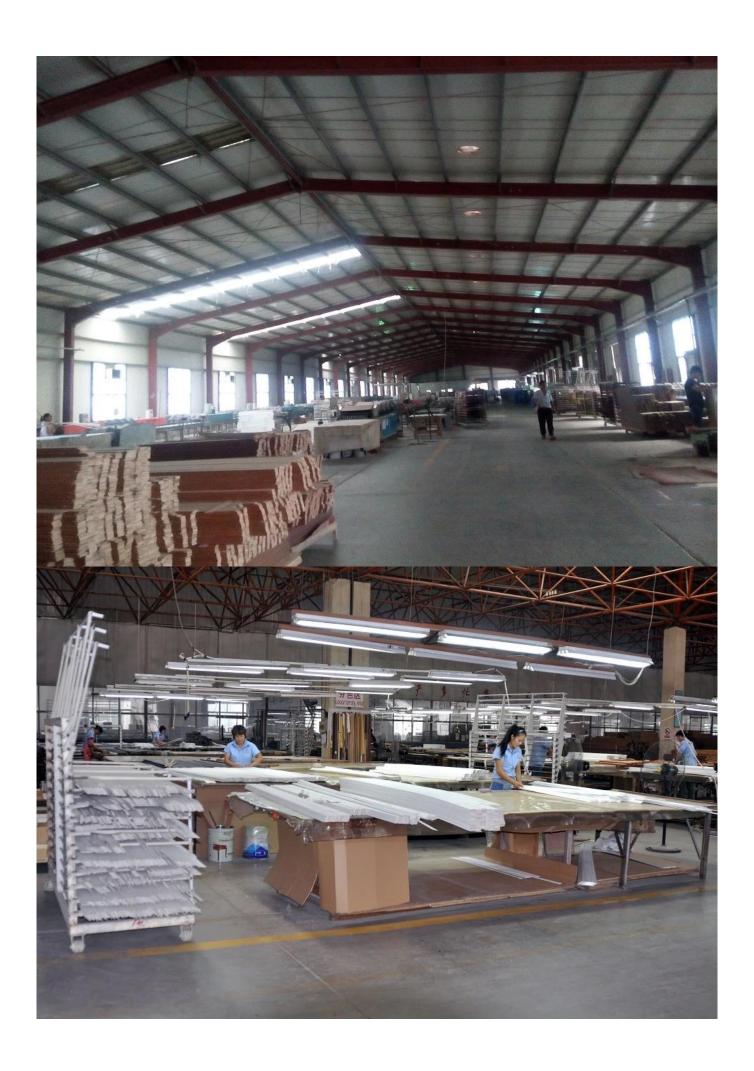

#### | Product Details

Materail: Paulownia wood /Basswood/Red Pine Wood
Slats Size: 25mm/27mm/35mm/46mm/50mm/63mm

3. Style: Horizontal slats4. Install: Outside / Inside5. Blinds Max Width: 3000mm

6. Color: 24 standard color or from customers color collection

7. Color collection: Stain color, Painting color, Printed Color, Brush color and new collection

8. Paint: UV paint

9. Control Type: Pull cord / Wood wand10. Blinds style: Ladder string/ Ladder Tape11. Style: Fixed, Hinged, Folding ,Sliding

12. Package: PET or based on customers requirement.

supplier: <u>High quality Timber venetian blinds, Read wood Horizontal wooden blinds, Ready made</u> <u>Wooden blinds on sale</u>

#### | Production Process | Cut-Painting-Color Check-Assemble-Package







### | Packing & Delivery

Three types packing way for you choose or as per custom:

**A.**One set put into a **White Inner Carton**, then put two white inner cartons into an outer carton.



**B.**One set put into a **PET Clear Box**, then put two PET Clear Box into an outer carton.



**C.Shrink Film Packing** one by one, then put into an outer carton.





# | Two type shipping way as below

| A.LCL, use plywood to protect goods, also work for |                  |
|----------------------------------------------------|------------------|
|                                                    | B.Full Container |
| air freight                                        |                  |



#### | Our Services

#### **Quality Policy:**

What the people of HuaSheng pursue endlessly were cre