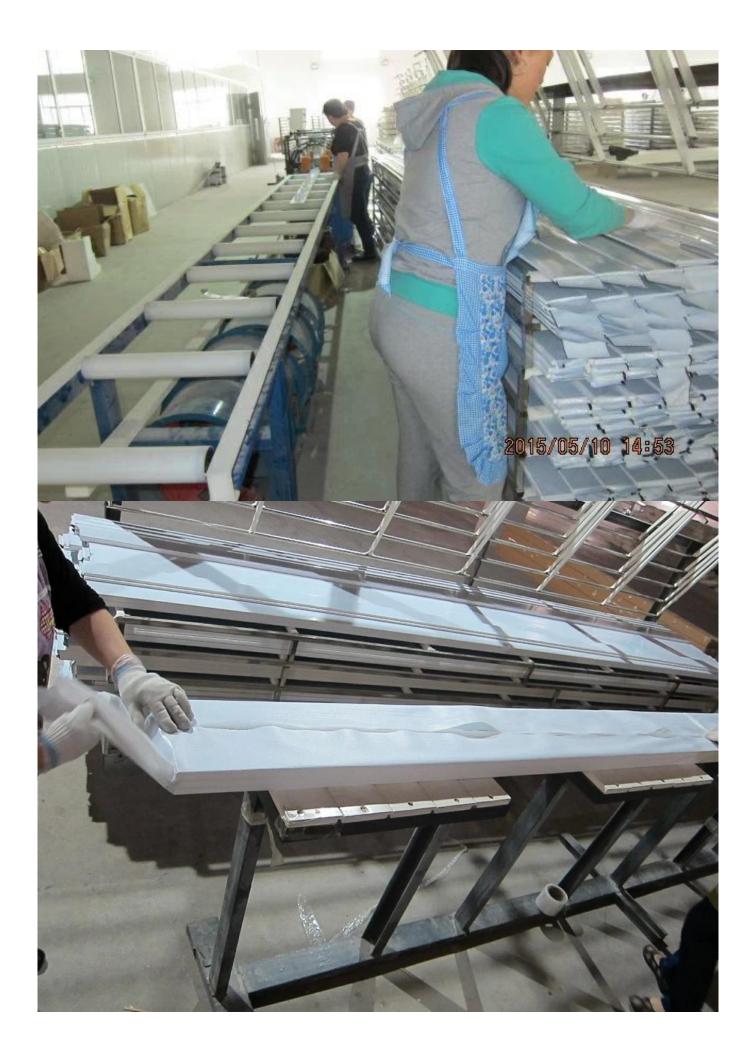

## | Product Details

- 1. Materail: PVC
- 2. Louver Size:50mm/ 63mm/76mm/89mm/114mm
- 3. Frame: L frame, Z frame, Decor Frame
- 4. Stile: Square stile, rebeat stile or Astragal stile
- 5. Length: 3810mm (12.5ft)
- 6. Color: 4 standard color and custom color
- 7. Paint: Water Paint
- 8. Protect with film
- 9. Package: Foam and carton

supplier[]Poplar wood shutter components PVC fauxwood, Shutter components supplier china, PVC fauxwood Shutter components

### | Production Process || Manufacture-Sanding- Paint- film- Package







## | Packing & Delivery

A.Packaged with carton and pallet



#### **B.**Packaged with carton and into container directly



## | Two type shipping way as below



**Our Services** 

#### **Quality Policy:**

What the people of HuaSheng pursue endlessly were credit orientation making achievements by quality, and supplying excellent products and after-sales services to the customers.

#### **Business Idea:**

To enhance quality management and build a name brand to meet the customers' satisfactory, to reduce the production cost and increase the benefits to developing the enterprise.

#### Service Idea:

To be responsible for the quality, we always pursue and achieve selfless contributions, and meet the customers` satisfactory, keep promises.





#### **COMPANY PROFOLE**

Huasheng wooden C