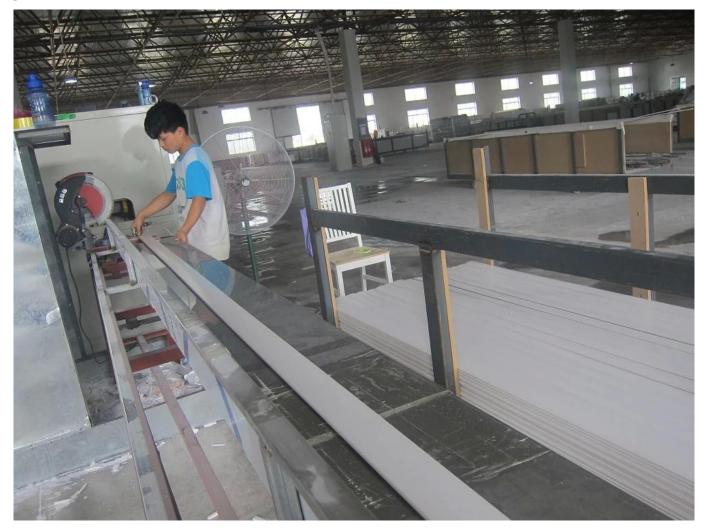

## | Product Details

- 1. Materail: PVC
- 2. Louver Size:50mm/ 63mm/76mm/89mm/114mm
- 3. Frame: L frame, Z frame, Decor Frame
- 4. Stile: Square stile, rebeat stile or Astragal stile
- 5. Length: 3810mm (12.5ft)
- 6. Color: 4 standard color and custom color
- 7. Paint: Water Paint
- 8. Protect with film
- 9. Package: Foam and carton

supplier[]Poplar wood shutter components PVC fauxwood, Shutter components supplier china, PVC fauxwood Shutter components

### | Production Process || Manufacture-Sanding- Paint- film- Package







## | Packing & Delivery

A.Packaged with carton and pallet



#### **B.**Packaged with carton and into container directly



## | Two type shipping way as below



**Our Services** 

#### **Quality Policy:**

What the people of HuaSheng pursue endlessly were credit orientation making achievements by quality, and supplying excellent products and after-sales services to the customers.

#### **Business Idea:**

To enhance quality management and build a name brand to meet the customers' satisfactory, to reduce the production cost and increase the benefits to developing the enterprise.

#### Service Idea:

To be responsible for the quality, we always pursue and achieve selfless contributions, and meet the customers` satisfactory, keep promises.





#### **COMPANY PROFOLE**

Huasheng wood