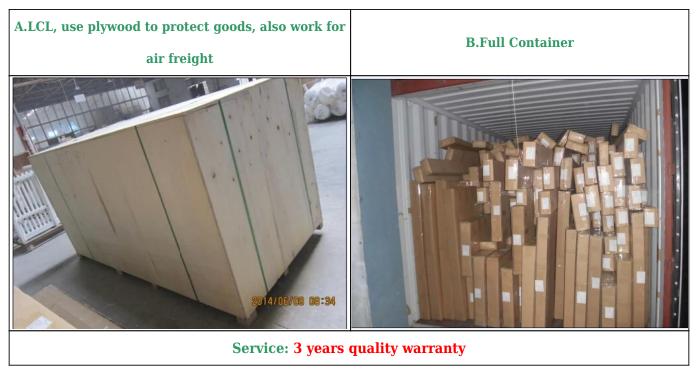

## | Packing & Delivery

A.Packaged with carton and pallet

#### **B.**Packaged with carton and into container directly

## | Two type shipping way as below

**Our Services** 