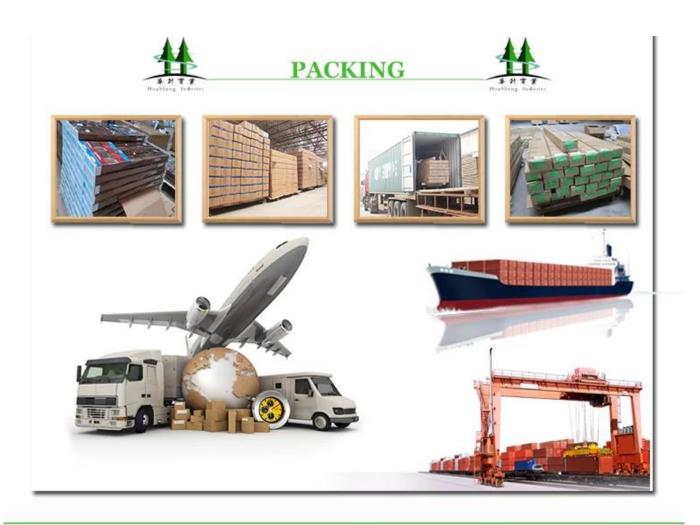

## | Packing & Delivery

A.Packaged with carton and pallet

#### **B.**Packaged with carton and into container directly

## | Two type shipping way as below

**Our Services** 