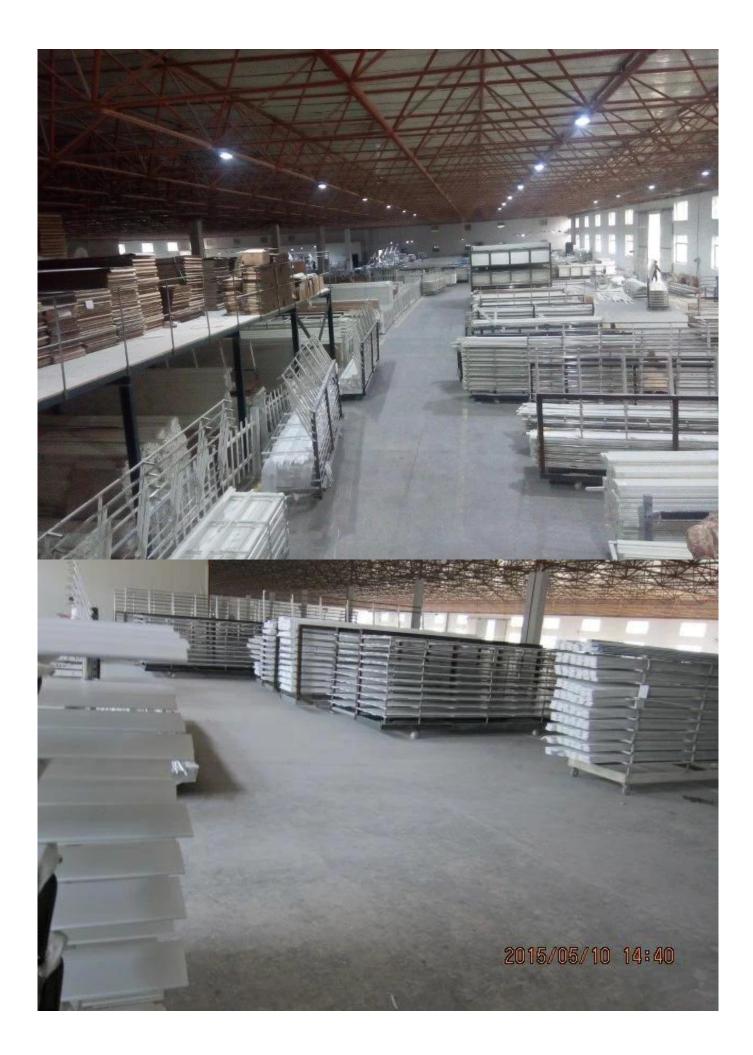

## | Packing & Delivery

A.Packaged with carton and pallet

#### **B.**Packaged with carton and into container directly