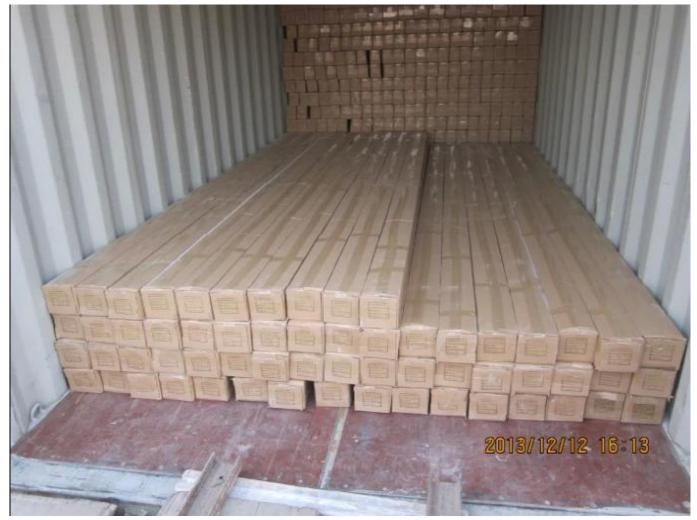

## | Product Details

- 1. Materail: PVC
- 2. Louver Size:50mm/ 63mm/76mm/89mm/114mm
- 3. Frame: L frame, Z frame, Decor Frame
- 4. Stile: Square stile, rebeat stile or Astragal stile
- 5. Length: 3810mm (12.5ft)
- 6. Color: 4 standard color and custom color
- 7. Paint: Water Paint
- 8. Protect with film
- 9. Package: Foam and carton

supplier[]Poplar wood shutter components PVC fauxwood, Shutter components supplier china, PVC fauxwood Shutter components

### | Production Process || Manufacture-Sanding- Paint- film- Package







## | Packing & Delivery

A.Packaged with carton and pallet



#### **B.**Packaged with carton and into container directly



## | Two type shipping way as below



**Our Services** 

#### **Quality Policy:**

What the people of HuaSheng pursue endlessly were credit orientation making achievements by quality, and supplying excellent products and after-sales services to the customers.

#### **Business Idea:**

To enhance quality management and build a name brand to meet the customers' satisfactory, to reduce the production cost and increase the benefits to developing the enterprise.

#### Service Idea:

To be responsible for the quality, we always pursue and achieve selfless contributions, and meet the customers` satisfactory, keep promises.





#### **COMPANY PROFOLE**

Huasheng wooden Co., Ltd was established in 1996 in Zhuangzhai Town Heze City Shandong province China.

In the year of 2014, Heze Enda Plastic