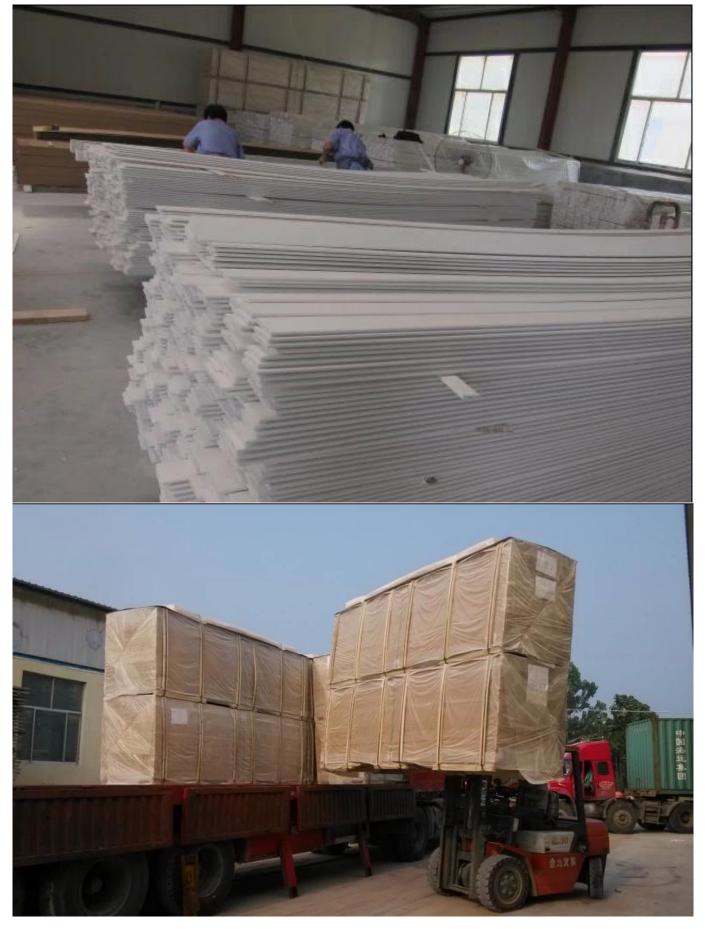

## | Packing & Delivery

A.Packaged with carton and pallet

#### **B.**Packaged with carton and into container directly