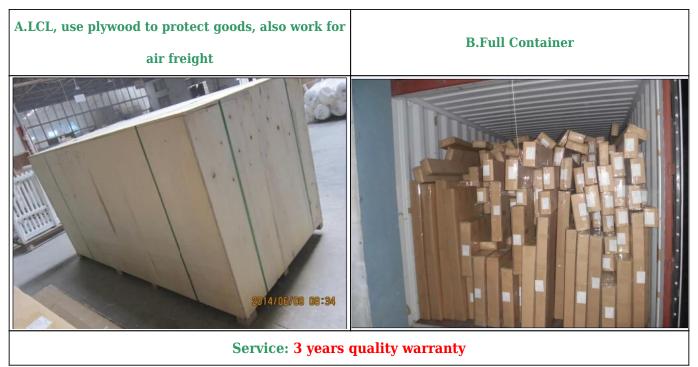

# | Packing & Delivery

A.Packaged with carton and pallet

**B.**Packaged with carton and into container directly

### | Two type shipping way as below