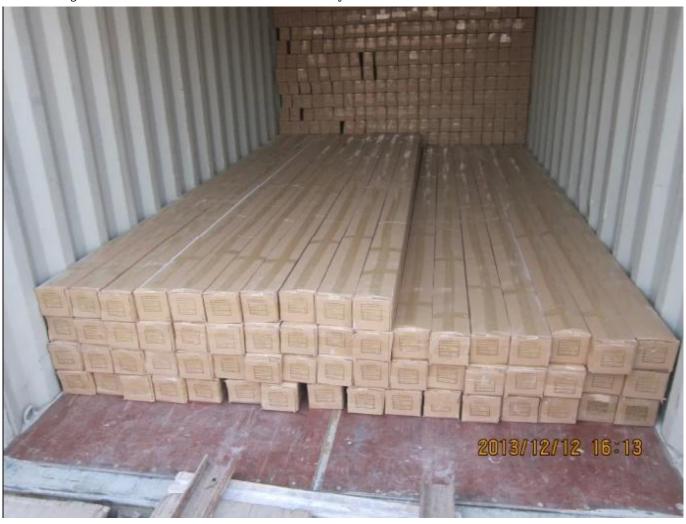

# | Packing & Delivery

A.Packaged with carton and pallet

**B.**Packaged with carton and into container directly

### | Two type shipping way as below