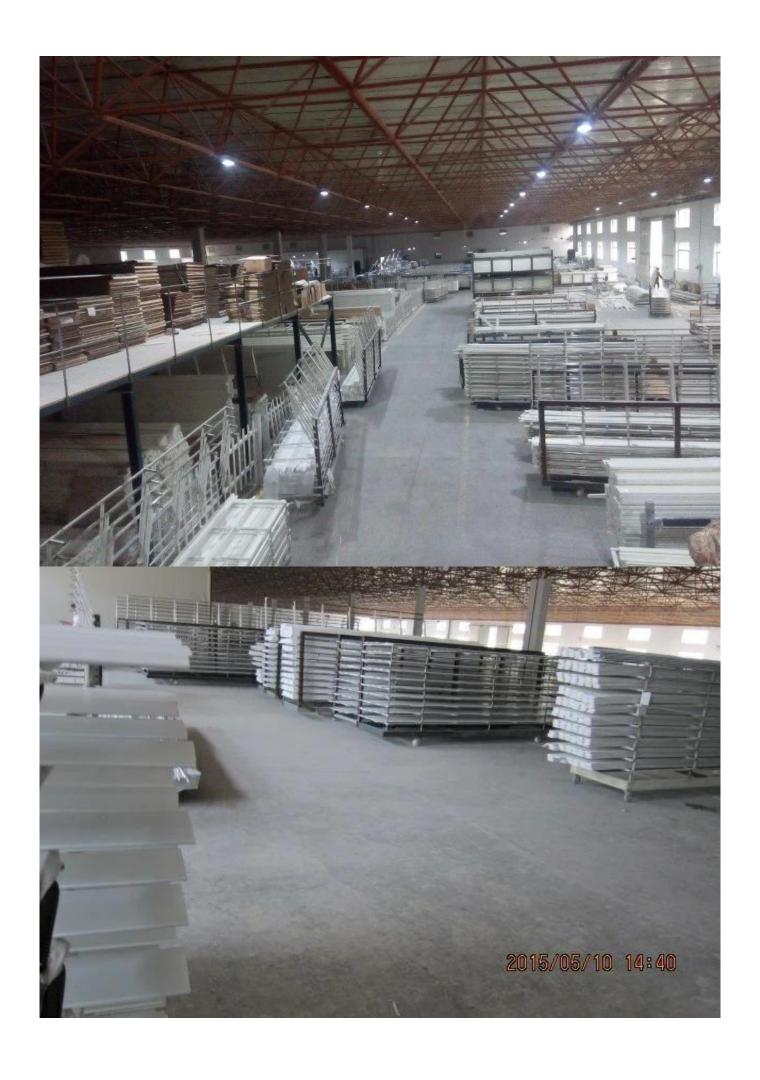

### | Product Details

1. Materail: PVC

2. Louver Size:50mm/63mm/76mm/89mm/114mm

3. Frame: L frame, Z frame, Decor Frame

4. Stile: Square stile, rebeat stile or Astragal stile

5. Length: 3810mm (12.5ft)

6. Color: 4 standard color and custom color

7. Paint: Water Paint8. Protect with film

9. Package: Foam and carton

supplier Poplar wood shutter components PVC fauxwood, Shutter components, Shutter components supplier china

### | Production Process | Manufacture-Sanding-Paint-film-Package







# | Packing & Delivery

A.Packaged with carton and pallet



**B.**Packaged with carton and into container directly



### | Two type shipping way as below



### | Our Services

### **Quality Policy:**

What the people of HuaSheng pursue endlessly were credit orientation making achievements by quality, and supplying excellent products and after-sales services to the customers.

#### **Business Idea:**

To enhance quality management and build a name brand to meet the customers' satisfactory, to reduce the production cost and increase the benefits to developing the enterprise.

#### **Service Idea:**

To be responsible for the quality, we always pursue and achieve selfless contributions, and meet the customers' satisfactory, keep promises.





#### COMPANY PROFOLE

Huasheng wooden Co.,