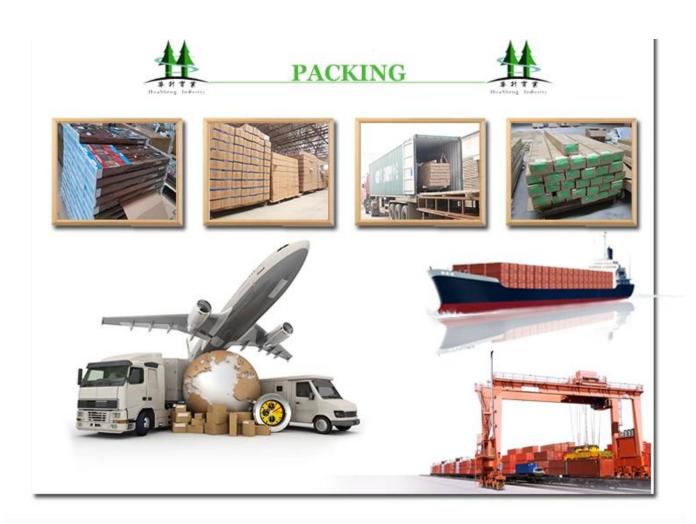

# | Packing & Delivery

A.Packaged with carton and pallet

**B.**Packaged with carton and into container directly

## | Two type shipping way as below