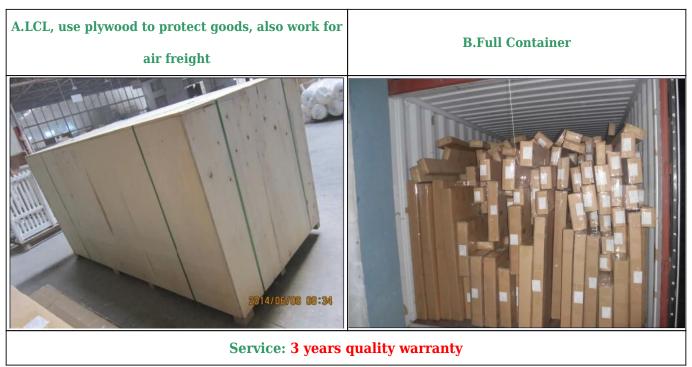

# | Packing & Delivery

A.Packaged with carton and pallet

**B.**Packaged with carton and into container directly

## | Two type shipping way as below