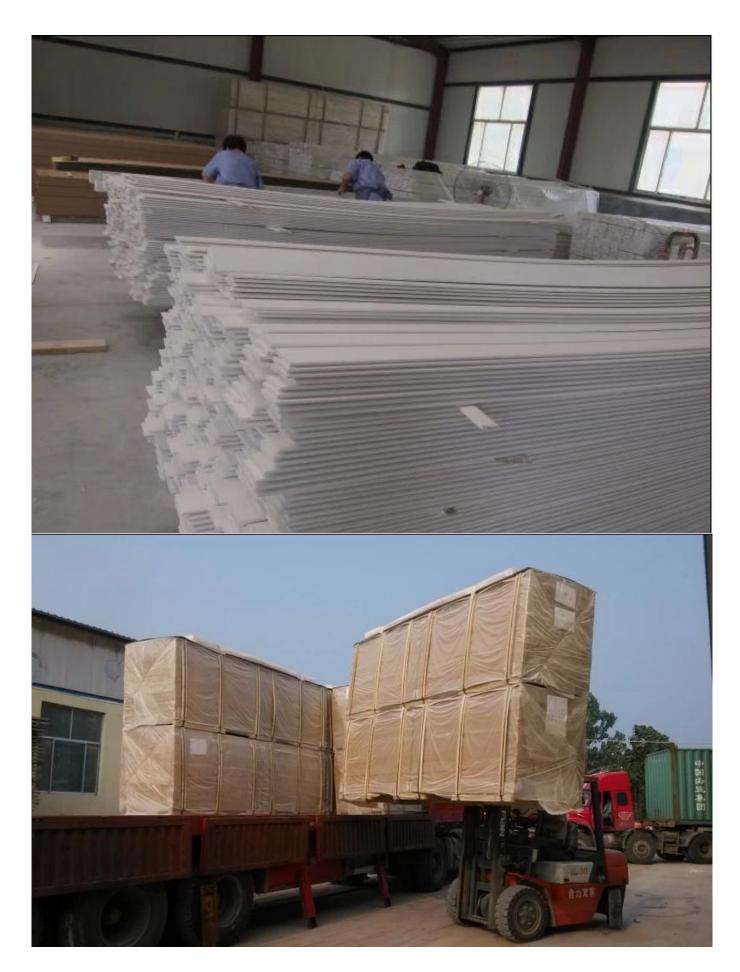

# | Packing & Delivery

A.Packaged with carton and pallet

**B.**Packaged with carton and into container directly

## | Two type shipping way as below