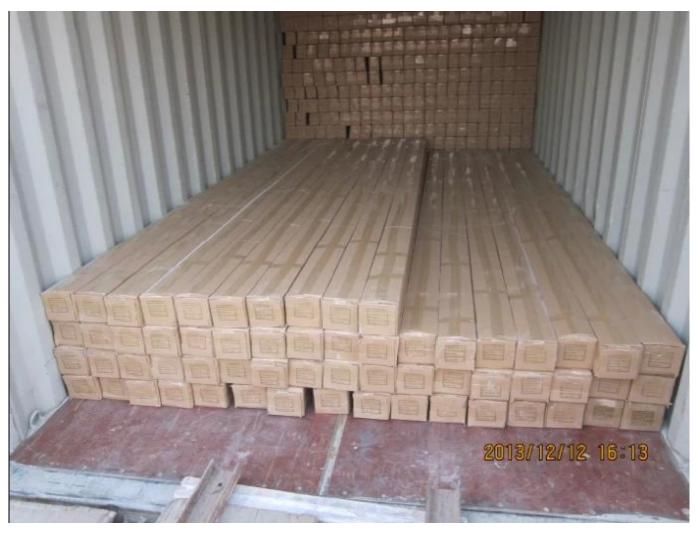

# | Packing & Delivery

A.Packaged with carton and pallet

**B.**Packaged with carton and into container directly

## | Two type shipping way as below