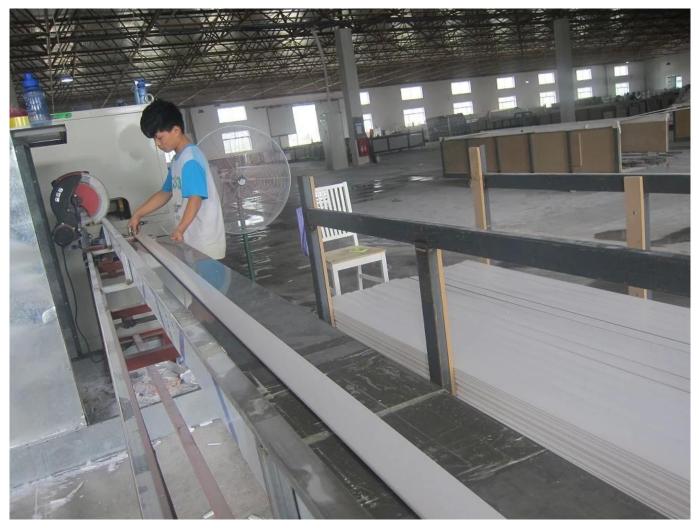

# | Product Details

- 1. Material: PVC
- 2. Shutter size: 50mm 63 mm/76 mm/89 mm 114 mm
- 3. Framework: L-Frame, z-frame, decorative frame
- 4. Ladder: Square ladder, Rebeat ladder or Huangqi ladder
- 5. Length: 3810mm (5ft)
- 6. Color: 4 standard color and custom color
- 7. Paint: Water Paint
- 8. Film Protection
- 9. Packaging: Foam and carton

Suppliers:Plantation shutter china, oem Poplar wood shutter components, Wood grain Aluminum shutter components

## | Production Technology: Manufacturing-sanding-paint-film-packaging







# | Packaging \$xmlesc;

A.Wrapping Boxes and Trays



#### B.Carton packaging, directly loaded into the container



# | The following two modes of transport



**ShanOur services** 

#### **Quality Policy:**

Huasheng people continue to pursue the quality-oriented, high-quality products and quality aftersales service to provide quality services to customers.

#### **Business philosophy:**

Strengthens the quality management, creates the famous brand, satisfies the customer satisfaction, reduces the production cost, enhances the enterprise development benefit.

#### Service concept:

Responsible for quality, we always pursue and achieve selfless dedication to meet customer satisfaction, keep the promise.





#### **COMPANY PROFOLE**

Huasheng wooden Co., Ltd was established in 1996