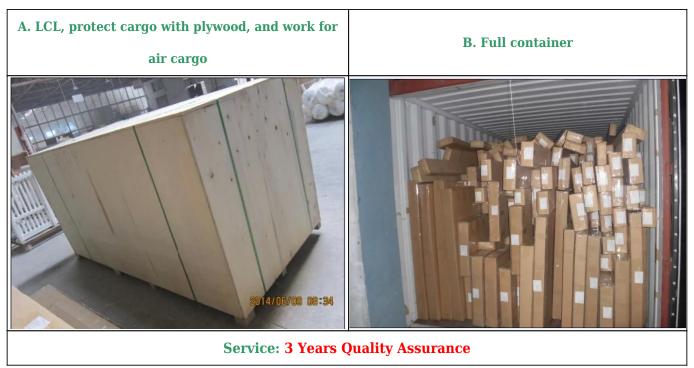

# | Product Details

- 1. Material: PVC
- 2. Shutter size: 50mm 63 mm/76 mm/89 mm 114 mm
- 3. Framework: L-Frame, z-frame, decorative frame
- 4. Ladder: Square ladder, Rebeat ladder or Huangqi ladder
- 5. Length: 3810mm (5ft)
- 6. Color: 4 standard color and custom color
- 7. Paint: Water Paint
- 8. Film Protection
- 9. Packaging: Foam and carton

Suppliers:Plantation shutter china, oem Poplar wood shutter components, Wood grain Aluminum shutter components

## | Production Technology: Manufacturing-sanding-paint-film-packaging







# | Packaging \$xmlesc;

A.Wrapping Boxes and Trays



#### B.Carton packaging, directly loaded into the container



# | The following two modes of transport



**ShanOur services** 

#### **Quality Policy:**

Huasheng people continue to pursue the quality-oriented, high-quality products and quality aftersales service to provide quality services to customers.

#### **Business philosophy:**

Strengthens the quality management, creates the famous brand, satisfies the customer satisfaction, reduces the production cost, enhances the enterprise development benefit.

#### Service concept:

Responsible for quality, we always pursue and achieve selfless dedication to meet customer satisfaction, keep the promise.





#### **COMPANY PROFOLE**

Huasheng wooden Co., Ltd was established in 1996 in Zhuangzhai Town Heze City Shandong province China.

In the year of 2014, Heze Enda Plastic Industry co., Ltd have been established as our brother company. In the