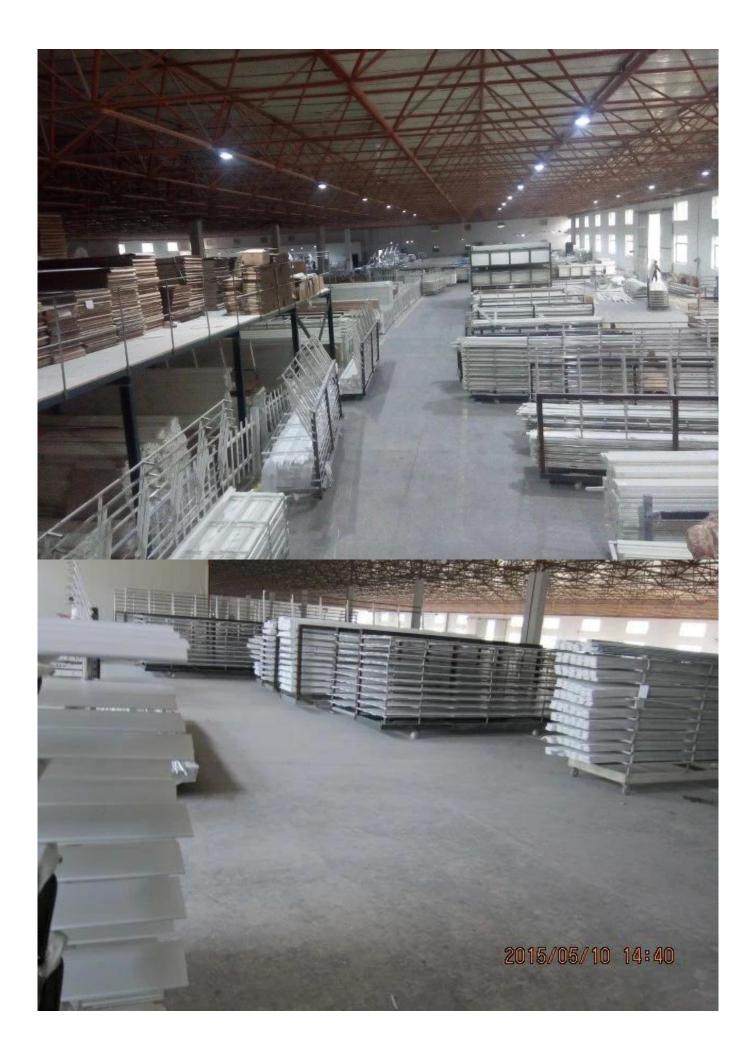

# | Product Details

- 1. Material: PVC
- 2. Shutter size: 50mm 63 mm/76 mm/89 mm 114 mm
- 3. Framework: L-Frame, z-frame, decorative frame
- 4. Ladder: Square ladder, Rebeat ladder or Huangqi ladder
- 5. Length: 3810mm (5ft)
- 6. Color: 4 standard color and custom color
- 7. Paint: Water Paint
- 8. Film Protection
- 9. Packaging: Foam and carton

Suppliers:Plantation shutter china, oem Poplar wood shutter components, Wood grain Aluminum shutter components

## | Production Technology: Manufacturing-sanding-paint-film-packaging







# | Packaging \$xmlesc;

A.Wrapping Boxes and Trays



#### B.Carton packaging, directly loaded into the container



# | The following two modes of transport



**ShanOur services** 

#### **Quality Policy:**

Huasheng people continue to pursue the quality-oriented, high-quality products and quality aftersales service to provide quality services to customers.

#### **Business philosophy:**

Strengthens the quality management, creates the famous brand, satisfies the customer satisfaction, reduces the production cost, enhances the enterprise development benefit.

#### Service concept:

Responsible for quality, we always pursue and achieve selfless dedication to meet customer satisfaction, keep the promise.





#### **COMPANY PROFOLE**

Huasheng wooden Co., Ltd was established in 1996 i