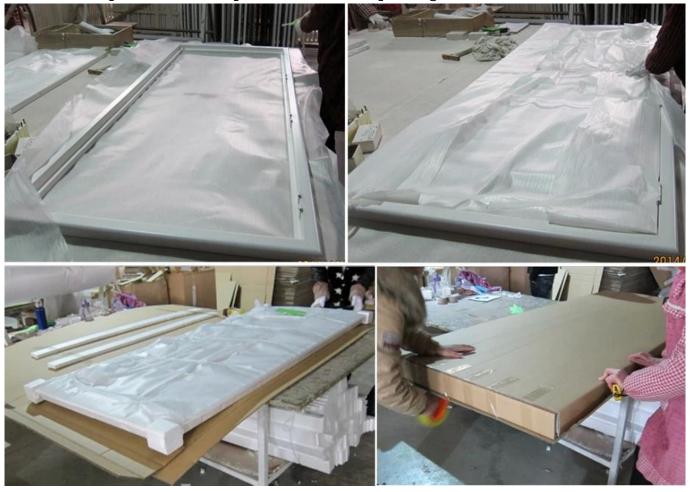

# | Packing & Delivery

Two types packing way for you choose or as per custom:

A.For one panel shutter, panel and frame packaged in one carton

**B.**For shutters with more than two panels, panels and frames packaged seperately.

## | Two type shipping way as below

A.LCL, use plywood to protect goods, also work for air freight

**B.Full Container** 

Service: 3 years quality warranty