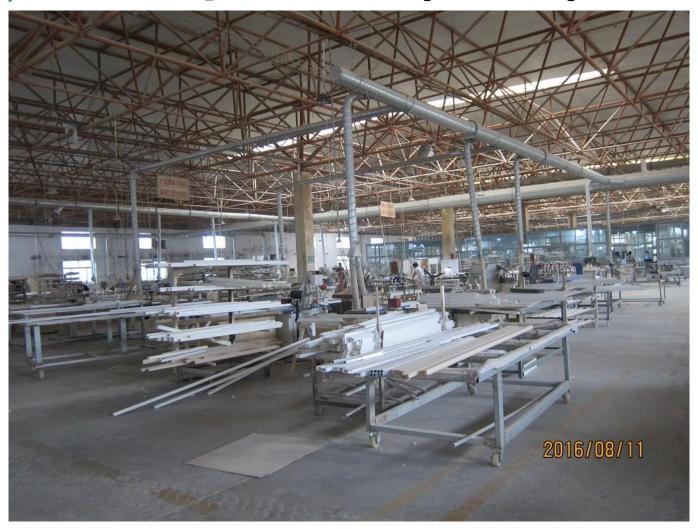

#### | Product Details

Materail: Paulownia Wood/ Basswood
 Louver Size: 63mm/76mm/89mm/114mm
 Frame: L frame, Z frame, Decor Frame

4. Install: Outside / Inside5. Max Width: 850mm6. Max HeightL:3000mm

7. Color: 12 standard color and custom color

8. Paint: PU Paint

9. Control Type: Cleavirew tilt rod/ Centre tilt rod / Off set

10. Style: Fixed, Hinged, Folding, Sliding

11. Package: Foam and carton

supplier: <u>Plantation shutter china</u>, <u>Wooden Shutters supplier china</u>, <u>Custom made Plantation shutter</u>

### | Production Process | Cut- Assemble-Sanding- Paint- Package







# | Packing & Delivery

Two types packing way for you choose or as per custom:

A.For one panel shutter, panel and frame packaged in one carton



**B.**For shutters with more than two panels, panels and frames packaged seperately.



## | Two type shipping way as below

A.LCL, use plywood to protect goods, also work for air freight

**B.Full Container** 



Service: 3 years quality warranty

#### **Our Services**

### **Quality Policy:**

What the people of HuaSheng pursue endlessly were credit orientation making achievements by quality, and supplying excellent products and aftersales services to the customers.

#### **Business Idea:**

To enhance quality management and build a name brand to meet the customers' satisfactory, to reduce the production cost and increase the benefits to