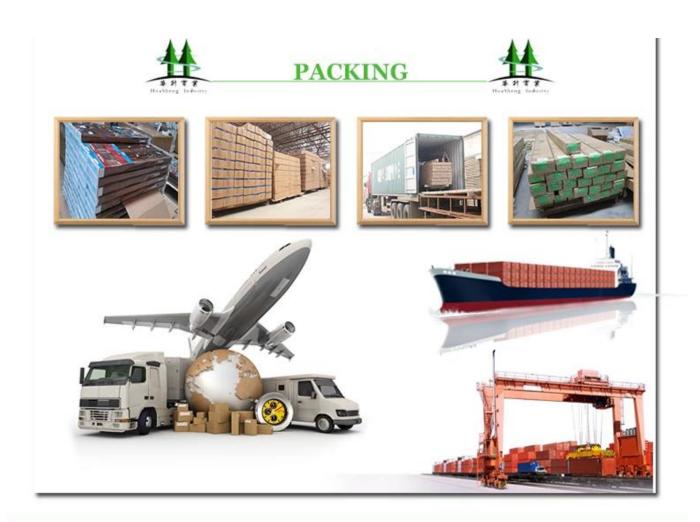

# | Packing & Delivery

Two types packing way for you choose or as per custom:

A.For one panel shutter, panel and frame packaged in one carton

**B.**For shutters with more than two panels, panels and frames packaged seperately.

## | Two type shipping way as below

A.LCL, use plywood to protect goods, also work for air freight

**B.Full Container** 

Service: 3 years quality warranty