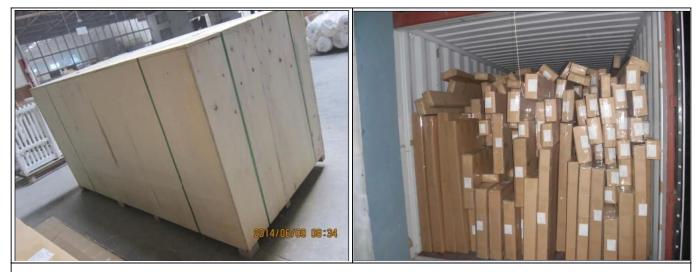

# | Packing & Delivery

Two types packing way for you choose or as per custom:

A.For one panel shutter, panel and frame packaged in one carton

**B.**For shutters with more than two panels, panels and frames packaged seperately.

## | Two type shipping way as below

A.LCL, use plywood to protect goods, also work for air freight

**B.Full Container** 

Service: 3 years quality warranty