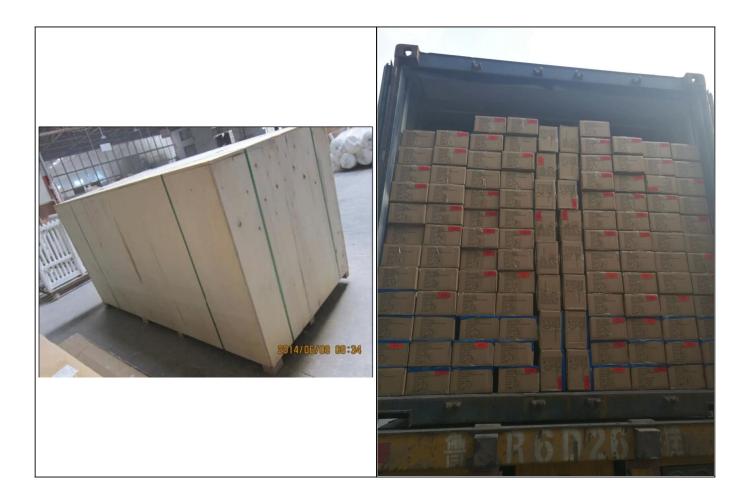

# | Two type shipping way as below

| A.LCL, use plywood to protect goods, also work | <b>B.Full Container</b> |  |
|------------------------------------------------|-------------------------|--|
| for air freight                                |                         |  |