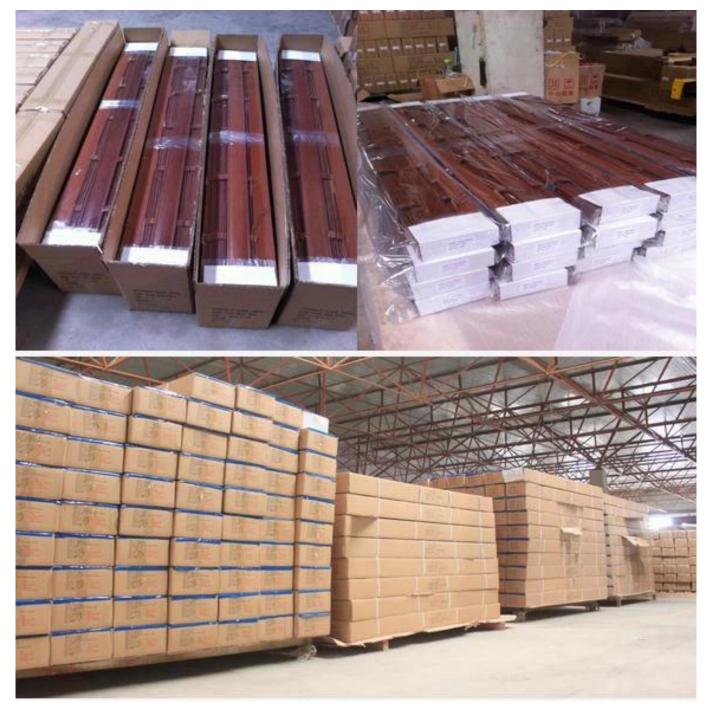

# | Packing & Delivery

Three types packing way for you choose or as per custom:

**A.**One set put into a **White Inner Carton**, then put two white inner cartons into an outer carton.

**B.**One set put into a **PET Clear Box**, then put two PET Clear Box into an outer carton.

**C.Shrink Film Packing** one by one, then put into an outer carton.

# | Two type shipping way as below

| A.LCL, use plywood to protect goods, also work | <b>B.Full Container</b> |  |
|------------------------------------------------|-------------------------|--|
| for air freight                                |                         |  |