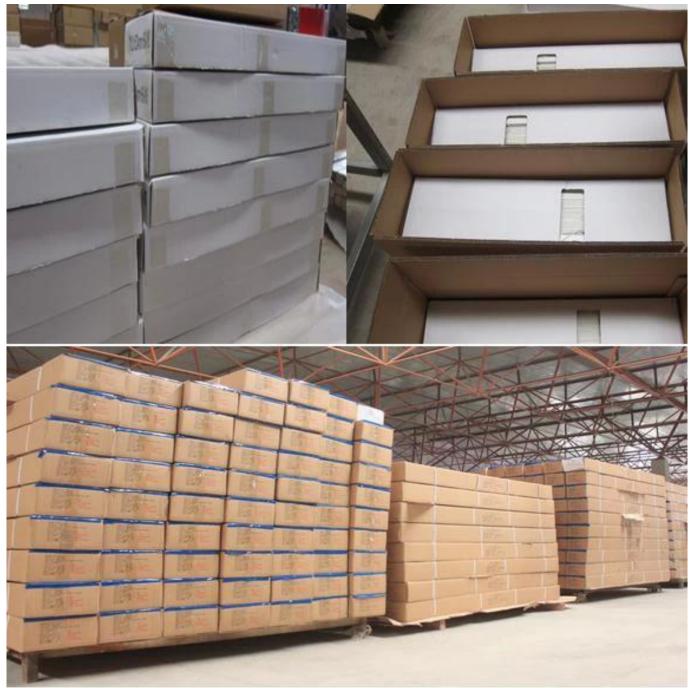

# | Packing & Delivery

Three types packing way for you choose or as per custom:

**A.**One set put into a **White Inner Carton**, then put two white inner cartons into an outer carton.

**B.**One set put into a **PET Clear Box**, then put two PET Clear Box into an outer carton.

**C.Shrink Film Packing** one by one, then put into an outer carton.

# | Two type shipping way as below

| A.LCL, use plywood to protect goods, also work | <b>B.Full Container</b> |  |
|------------------------------------------------|-------------------------|--|
| for air freight                                |                         |  |