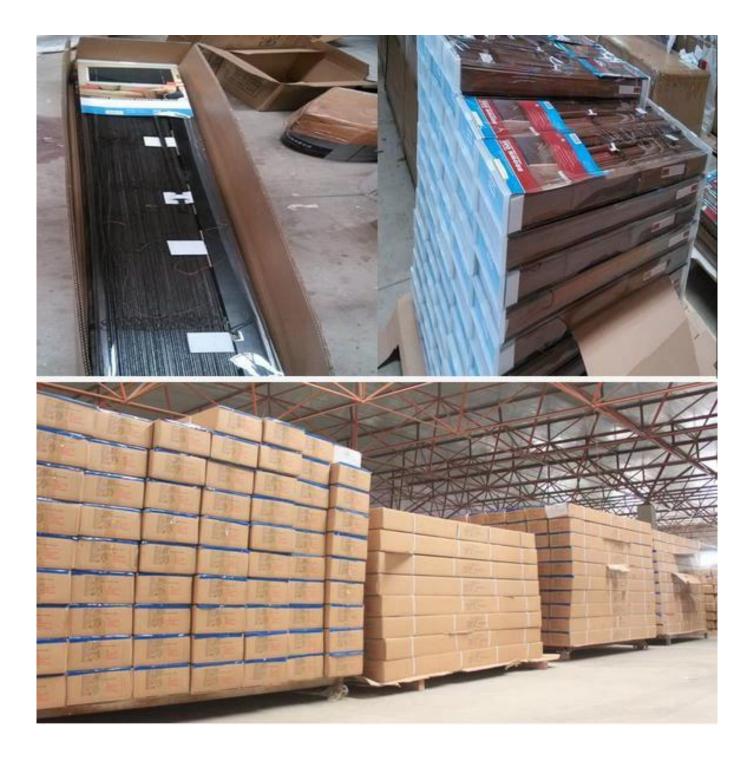

# | Packing & Delivery

Three types packing way for you choose or as per custom:

**A.**One set put into a **White Inner Carton**, then put two white inner cartons into an outer carton.

**B.**One set put into a **PET Clear Box**, then put two PET Clear Box into an outer carton.

**C.Shrink Film Packing** one by one, then put into an outer carton.

# | Two type shipping way as below

| A.LCL, use plywood to protect goods, also work | <b>B.Full Container</b> |  |
|------------------------------------------------|-------------------------|--|
| for air freight                                |                         |  |