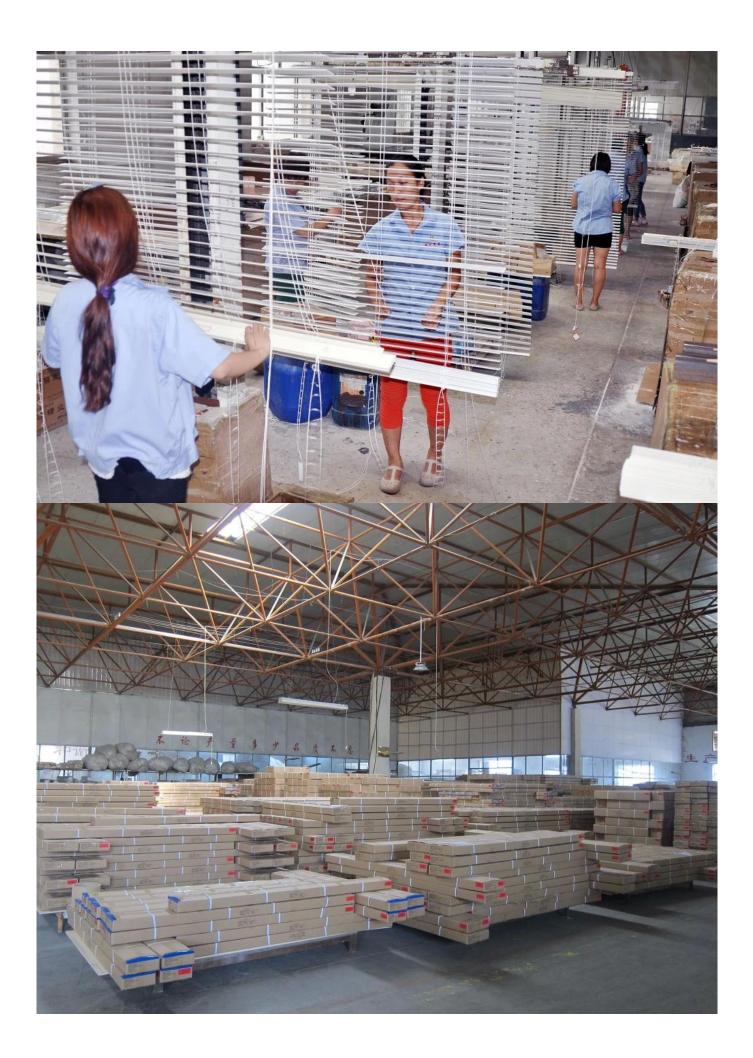

# | Packing & Delivery

Three types packing way for you choose or as per custom:

**A.**One set put into a **White Inner Carton**, then put two white inner cartons into an outer carton.

**B.**One set put into a **PET Clear Box**, then put two PET Clear Box into an outer carton.

**C.Shrink Film Packing** one by one, then put into an outer carton.