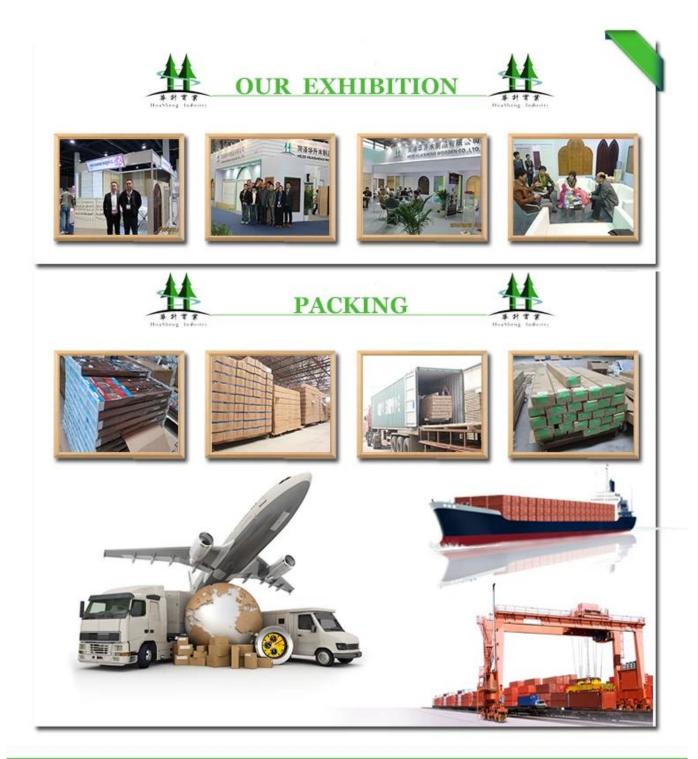

# | Packing & Delivery

Three types packing way for you choose or as per custom:

**A.**One set put into a **White Inner Carton**, then put two white inner cartons into an outer carton.

**B.**One set put into a **PET Clear Box**, then put two PET Clear Box into an outer carton.

**C.Shrink Film Packing** one by one, then put into an outer carton.

# | Two type shipping way as below

| A.LCL, use plywood to protect goods, also work | <b>B.Full Container</b> |  |
|------------------------------------------------|-------------------------|--|
| for air freight                                |                         |  |