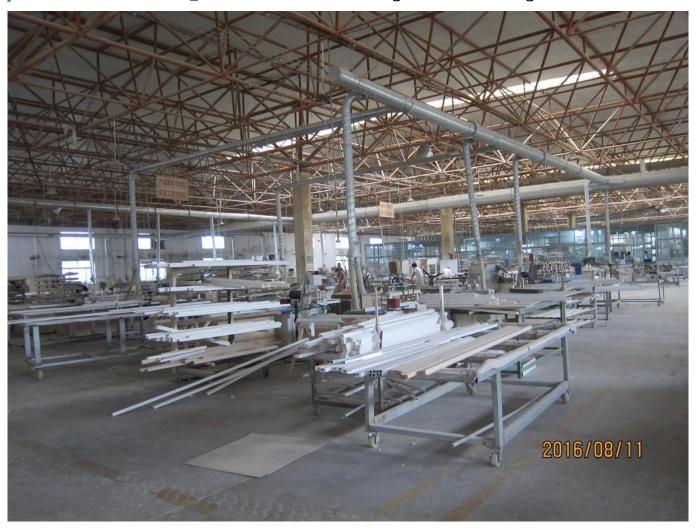

### | Product Details

Materail: Paulownia Wood/ Basswood
Louver Size: 63mm/76mm/89mm/114mm
Frame: L frame, Z frame, Decor Frame

4. Install: Outside / Inside5. Max Width: 850mm6. Max HeightL:3000mm

7. Color: 12 standard color and custom color

8. Paint: PU Paint

9. Control Type: Cleavirew tilt rod/ Centre tilt rod / Off set

10. Style: Fixed, Hinged, Folding, Sliding

11. Package: Foam and carton

supplier Plantation shutter china, Popular painting color Polywood shutter, oem color Wooden Shutter in china

### | Production Process | Cut- Assemble-Sanding- Paint- Package







# | Packing & Delivery

Two types packing way for you choose or as per custom:

 $\boldsymbol{A}.\boldsymbol{For}$  one panel shutter, panel and frame packaged in one carton



 ${\bf B}. {\bf For}$  shutters with more than two panels, panels and frames packaged seperately.











### | Two type shipping way as below

# A.LCL, use plywood to protect goods, also work for air freight

#### **B.Full Container**





Service: 3 years quality warranty

#### | Our Services

#### **Quality Policy:**

What the people of HuaSheng pursue endlessly were credit orientation making achievements by quality, and supplying excellent products and after-sales services to the customers.

#### **Business Idea:**

To enhance quality management and build a name brand to meet the customers' satisfactory