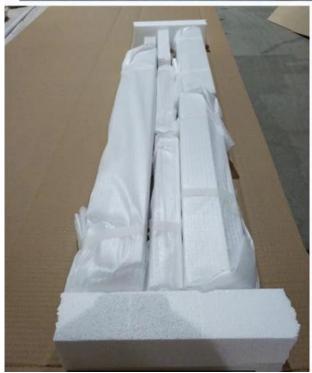

9. Control Type: Cleavirew tilt rod10. Style: Fixed, Hinged, Folding11. Package: Foam and carton

supplier Plantation shutter china, Outdoor Aluminum shutter supplier china, Exterior Aluminum plantation shutter

### | Packing & Delivery

Two types packing way for you choose or as per custom:

A.For one panel shutter, panel and frame packaged in one carton

 ${f B.}$  For shutters with more than two panels, panels and frames packaged seperately.