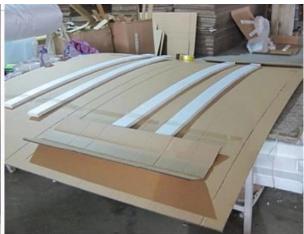

### | Product Details

Materail: Aluminum
Louver Size: 89mm

3. Frame: L frame, Z frame4. Install: Outside / Inside5. Max Width: 1000mm6. Max Height: 3000mm

7. Color: 8 standard color and custom color

8. Paint: Powder Coated

9. Control Type: Cleavirew tilt rod10. Style: Fixed, Hinged, Folding11. Package: Foam and carton

supplier Plantation shutter china, Outdoor Aluminum shutter supplier china, Exterior Aluminum plantation shutter

### | Production Process | Cut - Assemble - Package





### | Packing & Delivery

Two types packing way for you choose or as per custom:

A.For one panel shutter, panel and frame packaged in one carton



 ${f B.}$  For shutters with more than two panels, panels and frames packaged seperately.











### | Two type shipping way as below

# A.LCL, use plywood to protect goods, also work for air freight

#### **B.Full Container**





Service: 3 years quality warranty

#### | Our Services

#### **Quality Policy:**

What the people of HuaSheng pursue endlessly were credit orientation making achievements by quality, and supplying excellent products and after-sales services to the customers.

#### **Business Idea:**

To enhance quality management and build a name brand to meet the customers' satisfactory, to reduce the production cost and increase the benefits to developing the enterprise.

#### **Service Idea:**

To be responsible for the quality, we always pursue and achieve selfless contributions, and meet the customers` satisfactory, keep promises.





#### COMPANY PROFOLE

Hua