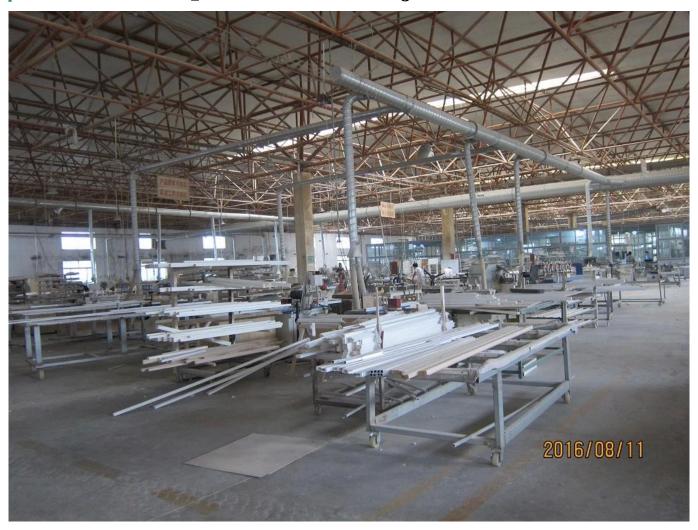

### | Product Details

Materail: Aluminum
Louver Size: 89mm

3. Frame: L frame, Z frame4. Install: Outside / Inside5. Max Width: 1000mm6. Max Height: 3000mm

7. Color: 8 standard color and custom color

8. Paint: Powder Coated

9. Control Type: Cleavirew tilt rod10. Style: Fixed, Hinged, Folding11. Package: Foam and carton

supplier Plantation shutter china, Outdoor Aluminum shutter supplier china, Exterior Aluminum plantation shutter

### | Production Process | Cut - Assemble - Package





### | Packing & Delivery

Two types packing way for you choose or as per custom:

A.For one panel shutter, panel and frame packaged in one carton



 ${f B.}$  For shutters with more than two panels, panels and frames packaged seperately.











### | Two type shipping way as below

# A.LCL, use plywood to protect goods, also work for air freight

#### **B.Full Container**





Service: 3 years quality warranty

#### | Our Services

#### **Quality Policy:**

What the people of HuaSheng pursue endlessly were credit orientation making achievements by quality, and supplying excellent products and after-sales services to the customers.

#### **Business Idea:**

To enhance quality management and build a name brand to meet the customers' satisfactory, to reduce the production cost and in