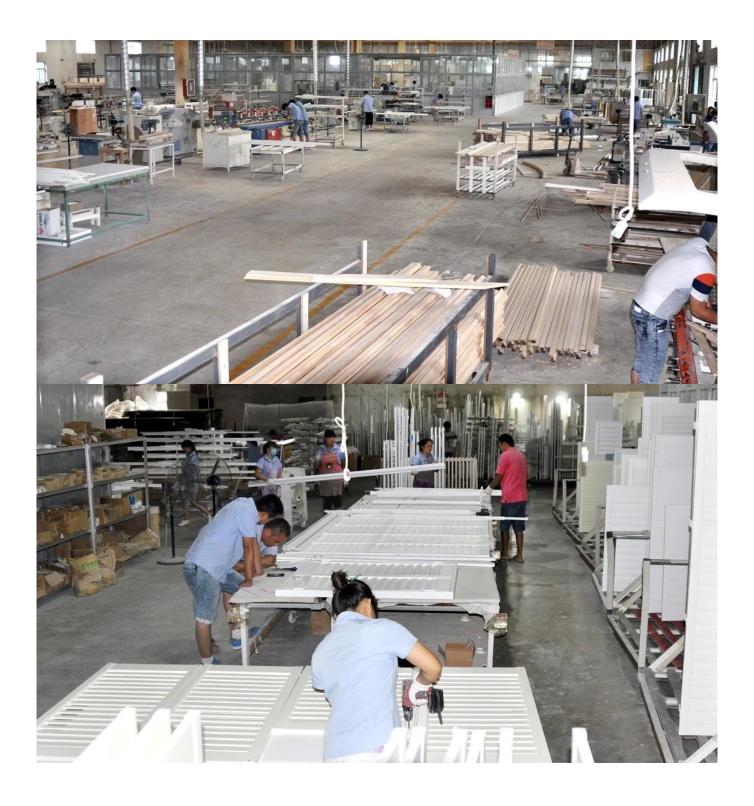

### | Product Details

Materail: Aluminum
Louver Size: 89mm

3. Frame: L frame, Z frame4. Install: Outside / Inside5. Max Width: 1000mm6. Max Height: 3000mm

7. Color: 8 standard color and custom color

8. Paint: Powder Coated

9. Control Type: Cleavirew tilt rod10. Style: Fixed, Hinged, Folding11. Package: Foam and carton

supplier Plantation shutter china, Outdoor Aluminum shutter supplier china, Exterior Aluminum plantation shutter

### | Production Process | Cut - Assemble - Package





### | Packing & Delivery

Two types packing way for you choose or as per custom:

A.For one panel shutter, panel and frame packaged in one carton



 ${f B.}$  For shutters with more than two panels, panels and frames packaged seperately.











### | Two type shipping way as below

# A.LCL, use plywood to protect goods, also work for air freight

#### **B.Full Container**





Service: 3 years quality warranty

#### | Our Services

#### **Quality Policy:**

What the people of HuaSheng pursue endlessly were credit orientation making achievements by quality, and supplying excellent products and after-sales services to the customers.

#### **Business Idea:**

To enhance quality management and build a name brand to meet the customers' satisfactory, to reduce the production cost and incr