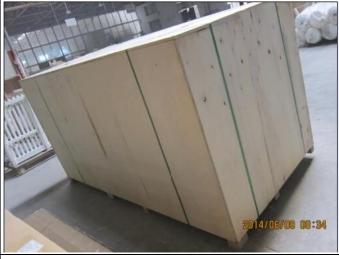

, Z frame4. Install: Outside / Inside5. Max Width: 1000mm6. Max Height: 3000mm

7. Color: 8 standard color and custom color

8. Paint: Powder Coated

9. Control Type: Cleavirew tilt rod10. Style: Fixed, Hinged, Folding11. Package: Foam and carton

supplier Plantation shutter china, Outdoor Aluminum shutter supplier china, Exterior Aluminum plantation shutter

### | Production Process | Cut - Assemble - Package





### | Packing & Delivery

Two types packing way for you choose or as per custom:

A.For one panel shutter, panel and frame packaged in one carton



 ${f B.}$  For shutters with more than two panels, panels and frames packaged seperately.











### | Two type shipping way as below

# A.LCL, use plywood to protect goods, also work for air freight

#### **B.Full Container**





Service: 3 years quality warranty

#### | Our Services

#### **Quality Policy:**

What the people of HuaSheng pursue endlessly were credit orientation making achievements by quality, and supplying excellent products and after-sales services to the customers.

#### **Business Idea:**

To enhance quality management and build a name brand to meet the customers' satisfactory, to reduce the production cost and increase the benefits to developing the enterprise.

#### **Service Idea:**

To be responsible for the quality, we always pursue and achieve selfless contributions, and meet the customers` satisfactory, keep promises.





#### COMPANY PROFOLE

Huasheng wooden Co., Ltd was established in 1996 in Zhuangzhai Town Heze City Shandong province China.

In the year of 2014, Heze Enda Plastic