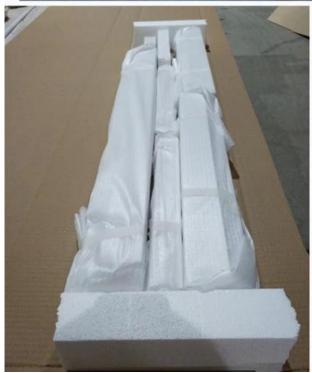

### | Packing & Delivery

Two types packing way for you choose or as per custom:

A.For one panel shutter, panel and frame packaged in one carton

 ${f B.}$  For shutters with more than two panels, panels and frames packaged seperately.

9. Control Type: Cleavirew tilt rod10. Style: Fixed, Hinged, Folding11. Package: Foam and carton

SUPPLIER: Plantation shutter china, Exterior Aluminum plantation shutter, Outdoor Aluminum shutter supplier china