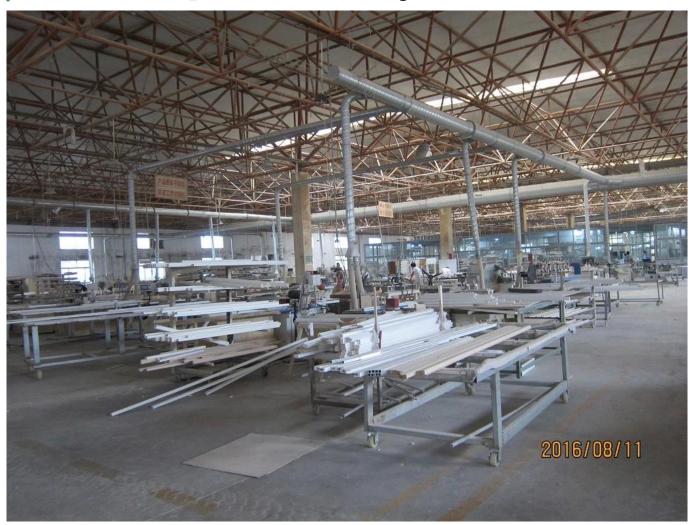

### | Product Details

Materail: Aluminum
Louver Size: 89mm

3. Frame: L frame, Z frame4. Install: Outside / Inside5. Max Width: 1000mm6. Max Height: 3000mm

7. Color: 8 standard color and custom color

8. Paint: Powder Coated

9. Control Type: Cleavirew tilt rod10. Style: Fixed, Hinged, Folding11. Package: Foam and carton

SUPPLIER: Plantation shutter china, Exterior Aluminum plantation shutter, Outdoor Aluminum shutter supplier china

### | Production Process | Cut - Assemble - Package





### | Packing & Delivery

Two types packing way for you choose or as per custom:

A.For one panel shutter, panel and frame packaged in one carton



 ${f B.}$  For shutters with more than two panels, panels and frames packaged seperately.











### | Two type shipping way as below

# A.LCL, use plywood to protect goods, also work for air freight

#### **B.Full Container**





Service: 3 years quality warranty

#### | Our Services

#### **Quality Policy:**

What the people of HuaSheng pursue endlessly were credit orientation making achievements by quality, and supplying excellent products and after-sales services to the customers.

#### **Business Idea:**

To enhance quality management and build a name brand to meet the customers' satisfactory, to reduce the production cost and in