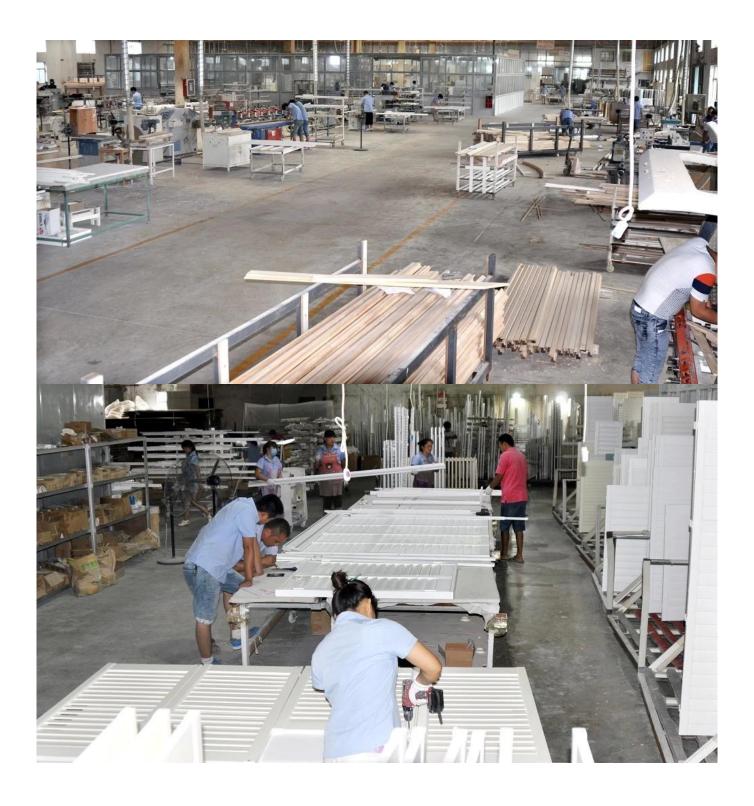

### | Product Details

Materail: Aluminum
Louver Size: 89mm

3. Frame: L frame, Z frame4. Install: Outside / Inside5. Max Width: 1000mm6. Max Height: 3000mm

7. Color: 8 standard color and custom color

8. Paint: Powder Coated

9. Control Type: Cleavirew tilt rod10. Style: Fixed, Hinged, Folding11. Package: Foam and carton

SUPPLIER: Plantation shutter china, Exterior Aluminum plantation shutter, Outdoor Aluminum shutter supplier china

### | Production Process | Cut - Assemble - Package





### | Packing & Delivery

Two types packing way for you choose or as per custom:

A.For one panel shutter, panel and frame packaged in one carton



 ${f B.}$  For shutters with more than two panels, panels and frames packaged seperately.











### | Two type shipping way as below

# A.LCL, use plywood to protect goods, also work for air freight

#### **B.Full Container**





Service: 3 years quality warranty

#### | Our Services

#### **Quality Policy:**

What the people of HuaSheng pursue endlessly were credit orientation making achievements by quality, and supplying excellent products and after-sales services to the customers.

#### **Business Idea:**

To enhance quality management and build a name brand to meet the customers' satisfactory, to reduce the production cost and incr