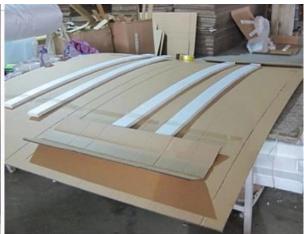

### | Product Details

Materail: Aluminum
Louver Size: 89mm

3. Frame: L frame, Z frame4. Install: Outside / Inside5. Max Width: 1000mm6. Max Height: 3000mm

7. Color: 8 standard color and custom color

8. Paint: Powder Coated

9. Control Type: Cleavirew tilt rod10. Style: Fixed, Hinged, Folding11. Package: Foam and carton

SUPPLIER: Plantation shutter china, Exterior Aluminum plantation shutter, Outdoor Aluminum shutter supplier china

### | Production Process | Cut - Assemble - Package





### | Packing & Delivery

Two types packing way for you choose or as per custom:

A.For one panel shutter, panel and frame packaged in one carton



 ${f B.}$  For shutters with more than two panels, panels and frames packaged seperately.











### | Two type shipping way as below

# A.LCL, use plywood to protect goods, also work for air freight

#### **B.Full Container**





Service: 3 years quality warranty

#### | Our Services

#### **Quality Policy:**

What the people of HuaSheng pursue endlessly were credit orientation making achievements by quality, and supplying excellent products and after-sales services to the customers.

#### **Business Idea:**

To enhance quality management and build a name brand to meet the customers' satisfactory, to reduce the production cost and increase the benefits to developing the enterprise.

#### **Service Idea:**

To be responsible for the quality, we always pursue and achieve selfless contributions, and meet the customers` satisfactory, keep promises.





#### COMPANY PROFOLE

Hua