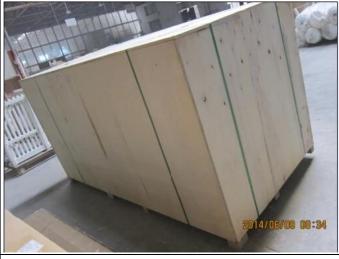

Z frame4. Install: Outside / Inside5. Max Width: 1000mm6. Max Height: 3000mm

7. Color: 8 standard color and custom color

8. Paint: Powder Coated

9. Control Type: Cleavirew tilt rod10. Style: Fixed, Hinged, Folding11. Package: Foam and carton

SUPPLIER: Plantation shutter china, Exterior Aluminum plantation shutter, Outdoor Aluminum shutter supplier china

### | Production Process | Cut - Assemble - Package





### | Packing & Delivery

Two types packing way for you choose or as per custom:

A.For one panel shutter, panel and frame packaged in one carton



 ${f B.}$  For shutters with more than two panels, panels and frames packaged seperately.











### | Two type shipping way as below

# A.LCL, use plywood to protect goods, also work for air freight

#### **B.Full Container**





Service: 3 years quality warranty

#### | Our Services

#### **Quality Policy:**

What the people of HuaSheng pursue endlessly were credit orientation making achievements by quality, and supplying excellent products and after-sales services to the customers.

#### **Business Idea:**

To enhance quality management and build a name brand to meet the customers' satisfactory, to reduce the production cost and increase the benefits to developing the enterprise.

#### **Service Idea:**

To be responsible for the quality, we always pursue and achieve selfless contributions, and meet the customers` satisfactory, keep promises.





#### COMPANY PROFOLE

Huasheng wooden Co., Ltd was established in 1996 in Zhuangzhai Town Heze City Shandong province China.

In the year of 2014, Heze Enda Plastic