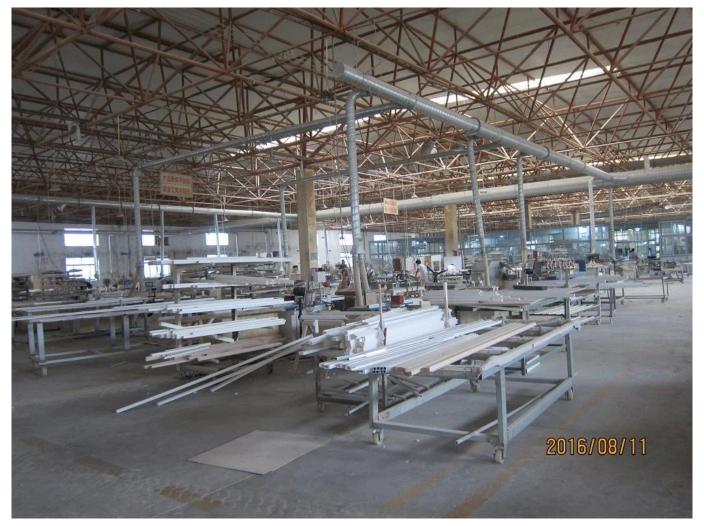

#### | Product Details

- 1. Materail: Paulownia Wood/ Basswood
- 2. Louver Size: 63mm/76mm/89mm/114mm
- 3. Frame: L frame, Z frame, Decor Frame
- 4. Install: Outside / Inside
- 5. Max Width: 850mm
- 6. Max HeightL:3000mm
- 7. Color: 12 standard color and custom color
- 8. Paint: PU Paint
- 9. Control Type: Cleavirew tilt rod/ Centre tilt rod / Off set
- 10. Style: Fixed, Hinged, Folding ,Sliding
- 11. Package: Foam and carton

supplier:<u>Plantation shutter china</u>, <u>Custom color Wooden Shutter in china</u>, <u>Real</u> wood and PVC Louver shutter

## | Production Process Cut- Assemble-Sanding- Paint- Package







## | Packing & Delivery

Two types packing way for you choose or as per custom:

A.For one panel shutter, panel and frame packaged in one carton



**B**.For shutters with more than two panels, panels and frames packaged seperately.



## Two type shipping way as below



### **Our Services**

#### **Quality Policy:**

What the people of HuaSheng pursue endlessly were credit orientation making achievements by quality, and supplying excellent products and aftersales services to the customers.

#### **Business Idea:**

To enhance quality management and build a name brand to meet the customers' satisfactory, to reduce the production cost and increase the benefits to developing the enterprise.

#### Service Idea:

To be responsible for the quality, we always pursue and achieve selfless c