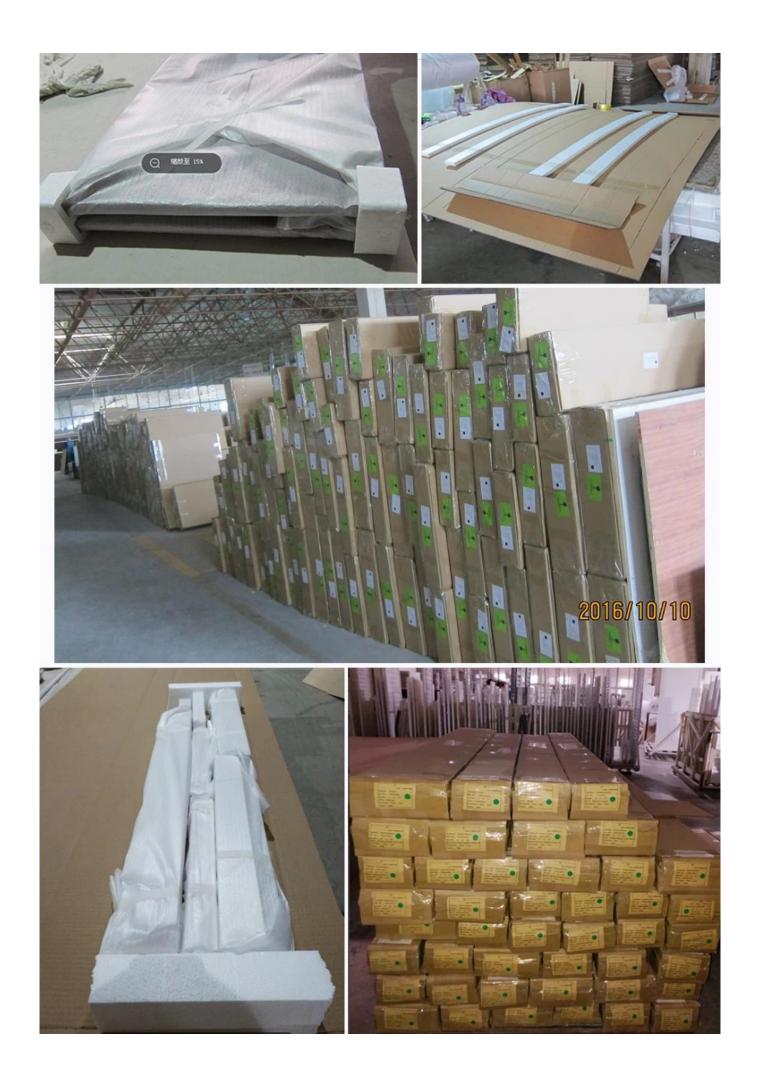

## | Packing & Delivery

Two types packing way for you choose or as per custom:

A.For one panel shutter, panel and frame packaged in one carton

**B**.For shutters with more than two panels, panels and frames packaged seperately.

## | Production Process Cut- Assemble-Sanding- Paint- Package