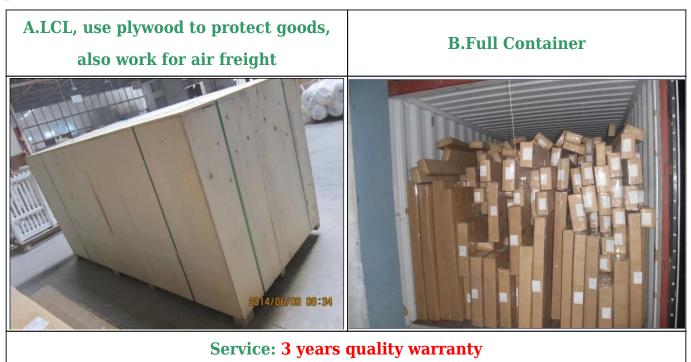

mm
- 3. Frame: L frame, Z frame, Decor Frame
- 4. Install: Outside / Inside
- 5. Max Width: 850mm
- 6. Max HeightL:3000mm
- 7. Color: 12 standard color and custom color
- 8. Paint: PU Paint
- 9. Control Type: Cleavirew tilt rod/ Centre tilt rod / Off set
- 10. Style: Fixed, Hinged, Folding ,Sliding
- 11. Package: Foam and carton

supplier:<u>Plantation shutter china</u>, <u>Custom color Wooden Shutter in china</u>, <u>Real</u> wood and PVC Louver shutter

## | Production Process Cut- Assemble-Sanding- Paint- Package







## | Packing & Delivery

Two types packing way for you choose or as per custom:

A.For one panel shutter, panel and frame packaged in one carton



**B**.For shutters with more than two panels, panels and frames packaged seperately.



## Two type shipping way as below



### **Our Services**

#### **Quality Policy:**

What the people of HuaSheng pursue endlessly were credit orientation making achievements by quality, and supplying excellent products and aftersales services to the customers.

#### **Business Idea:**

To enhance quality management and build a name brand to meet the customers' satisfactory, to reduce the production cost and increase the benefits to developing the enterprise.

#### Service Idea:

To be responsible for the quality, we always pursue and achieve selfless contributions, and meet the customers` satisfactory, keep promises.



#### **COMPANY PROFOLE**

Huasheng wooden Co., Ltd was established in 1996 in Zhuangzhai Town Heze City Shandong province China.

In the year of 2014, Heze Enda Plastic Industry co., Ltd have been establishe