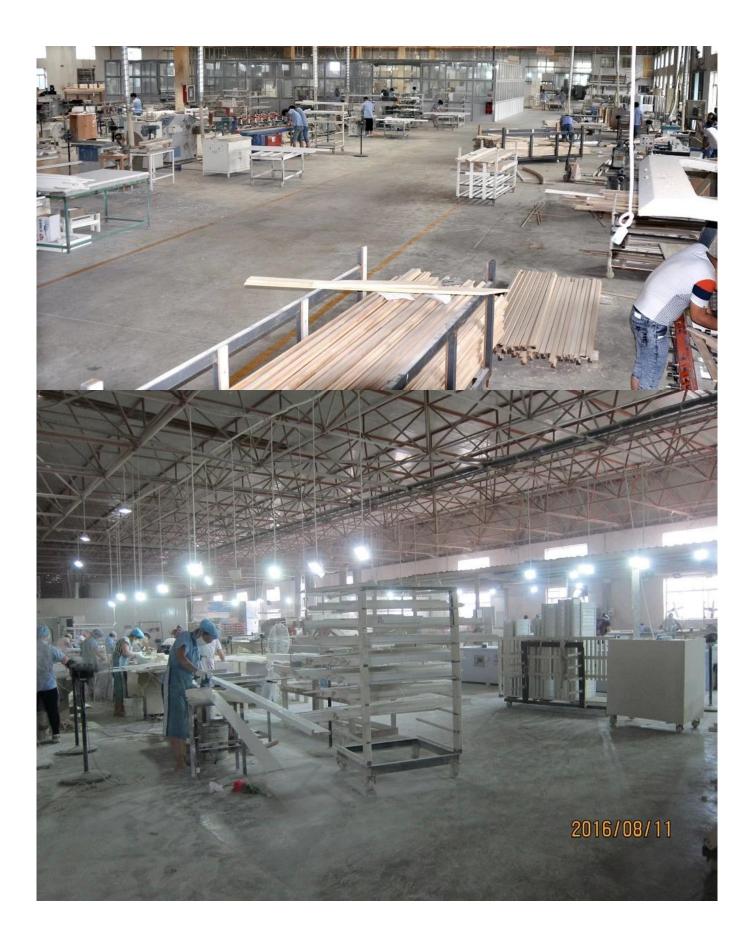

#### | Product Details

- 1. Materail: Paulownia Wood/ Basswood
- 2. Louver Size: 63mm/76mm/89mm/114mm
- 3. Frame: L frame, Z frame, Decor Frame
- 4. Install: Outside / Inside
- 5. Max Width: 850mm
- 6. Max HeightL:3000mm
- 7. Color: 12 standard color and custom color
- 8. Paint: PU Paint
- 9. Control Type: Cleavirew tilt rod/ Centre tilt rod / Off set
- 10. Style: Fixed, Hinged, Folding ,Sliding
- 11. Package: Foam and carton

supplier:<u>Plantation shutter china</u>, <u>Custom color Wooden Shutter in china</u>, <u>Real</u> wood and PVC Louver shutter

## | Production Process Cut- Assemble-Sanding- Paint- Package







## | Packing & Delivery

Two types packing way for you choose or as per custom:

A.For one panel shutter, panel and frame packaged in one carton



**B**.For shutters with more than two panels, panels and frames packaged seperately.



## Two type shipping way as below



### **Our Services**

#### **Quality Policy:**

What the people of HuaSheng pursue endlessly were credit orientation making achievements by quality, and supplying excellent products and aftersales services to the customers.

#### **Business Idea:**

To enhance quality management and build a name brand to meet the customers' satisfactory, to reduce the production cost and increase the benefits to developing the enterprise.

#### Service Idea:

To be responsible for the quality, we always pursue and achieve selfless con