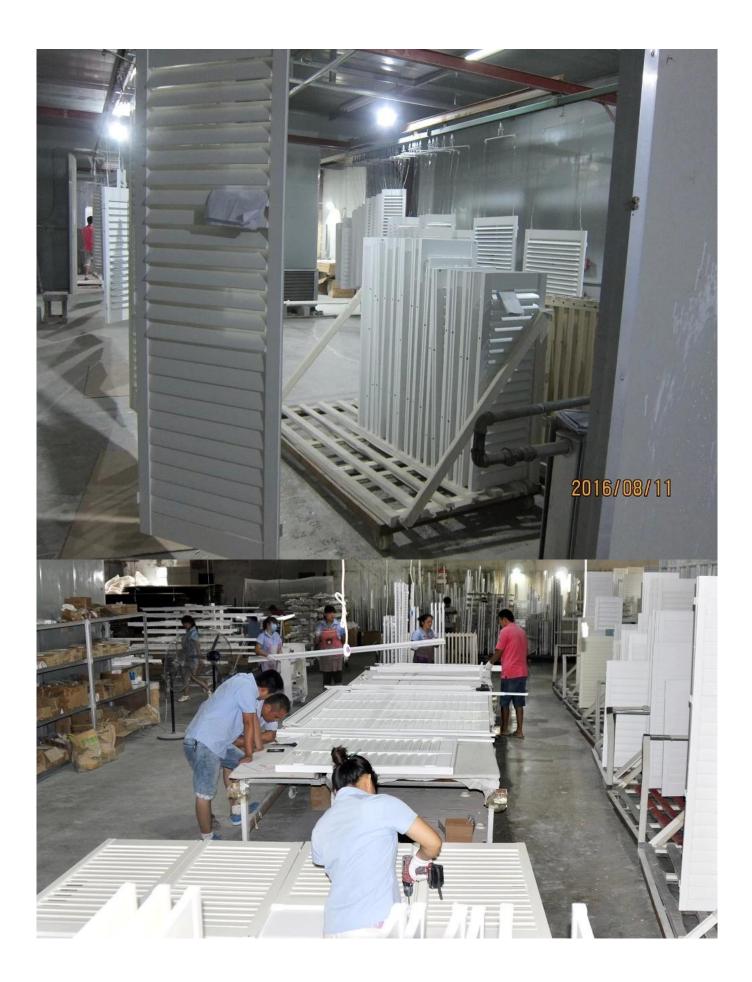

#### | Product Details

- 1. Materail: Paulownia Wood/ Basswood
- 2. Louver Size: 63mm/76mm/89mm/114mm
- 3. Frame: L frame, Z frame, Decor Frame
- 4. Install: Outside / Inside
- 5. Max Width: 850mm
- 6. Max HeightL:3000mm
- 7. Color: 12 standard color and custom color
- 8. Paint: PU Paint
- 9. Control Type: Cleavirew tilt rod/ Centre tilt rod / Off set
- 10. Style: Fixed, Hinged, Folding ,Sliding
- 11. Package: Foam and carton

supplier:<u>Plantation shutter china</u>, <u>Custom color Wooden Shutter in china</u>, <u>Real</u> wood and PVC Louver shutter

## | Production Process Cut- Assemble-Sanding- Paint- Package







## | Packing & Delivery

Two types packing way for you choose or as per custom:

A.For one panel shutter, panel and frame packaged in one carton



**B**.For shutters with more than two panels, panels and frames packaged seperately.



## Two type shipping way as below



### **Our Services**

#### **Quality Policy:**

What the people of HuaSheng pursue endlessly were credit orientation making achievements by quality, and supplying excellent products and aftersales services to the customers.

#### **Business Idea:**

To enhance quality management and build a name brand to meet the customers' satisfactory, to reduce the production cost and increase the benefits to developing the enterprise.

#### Service Idea:

To be responsible for the quality, we always pursue and achieve selfless contr