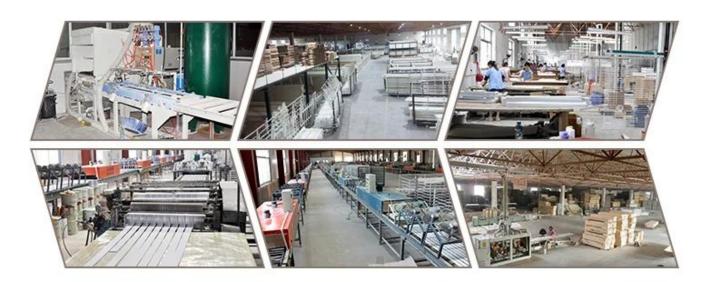

### **WORK SHOP**

Heze Huasheng Wooden Co., Ltd

We have Shutter and components Factory, Blinds and Components Factory and Enda plastic factory for PVC products. It covers an area of 350,000 square meters, the area of production workshop up to 15,000 square meters for plantation shutter. There are more than 400 sets of production equipments and more than 900 employees which including more than 260 technical and QC person. Depending on the standardized producing progress and high quality of production. The company has been become corporate champion in local place.