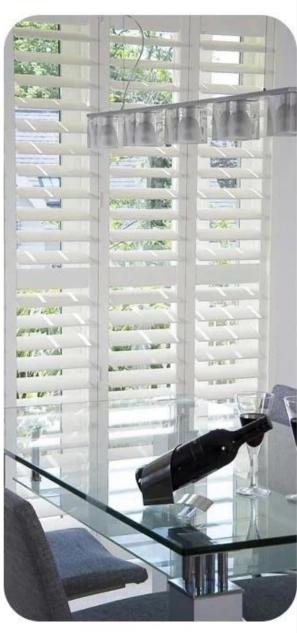

#### **EFFECT DRAWING**

They provide unbeatable light control with a unique sealed system that interlocks the blades.

This shutter comes with a unique light removing felt to provide an excellent light blocking system.