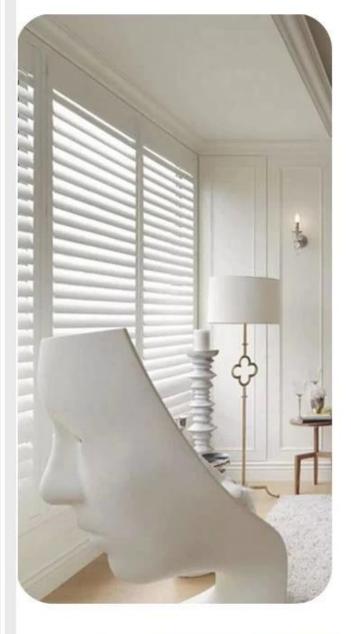

#### **EFFECT DRAWING**

They provide unbeatable light control with a unique sealed system that interlocks the blades.

This shutter comes with a unique light removing felt to provide an excellent light blocking system.