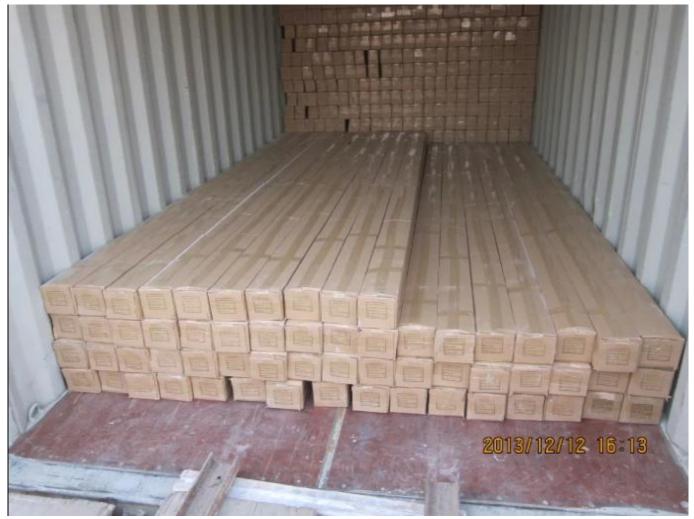

#### B.Carton packaging, directly loaded into the container

# | The following two modes of transport

**ShanOur services** 