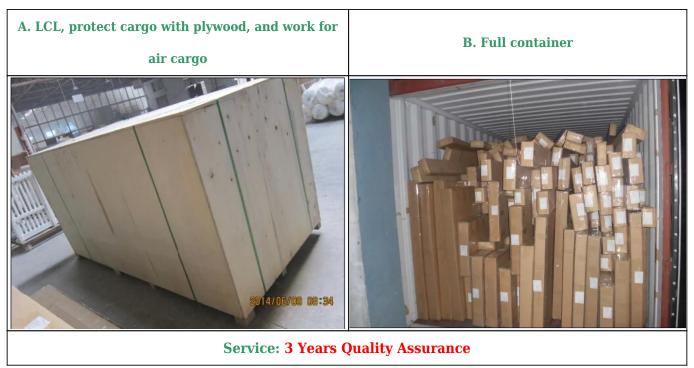

# | Packaging \$xmlesc;

A.Wrapping Boxes and Trays

#### B.Carton packaging, directly loaded into the container

# | The following two modes of transport

**ShanOur services** 