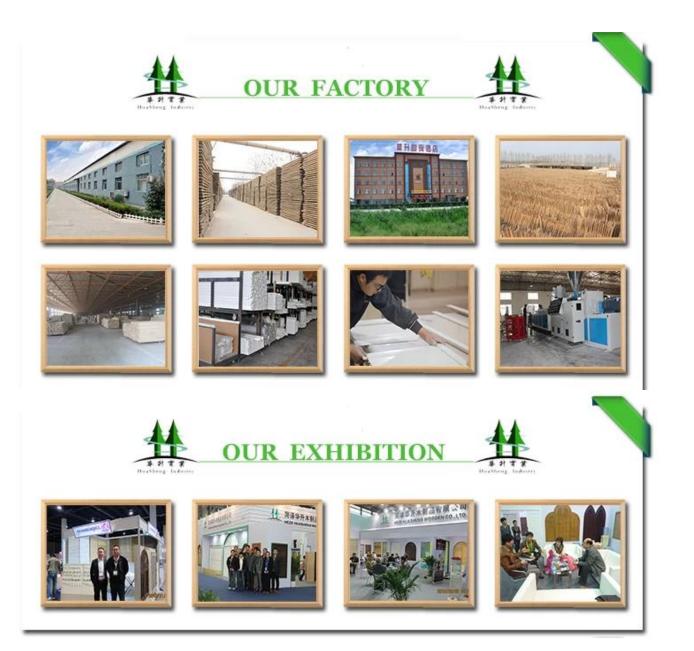

#### **COMPANY PROFOLE**

Huasheng wooden Co., Ltd was established in 1996 in Zhuangzhai Town Heze City Shandong province China.

In the year of 2014, Heze Enda Plastic Industry co., Ltd have been established as our brother company. In the near future, we will keep working on develop more window covering program.

Now we are mainly supply for Paulownia shutter and blinds in the past. But to meet customer's different needs, We started to supply customer Basswood shutter, PVC shutter, Aluminium shutter and components.