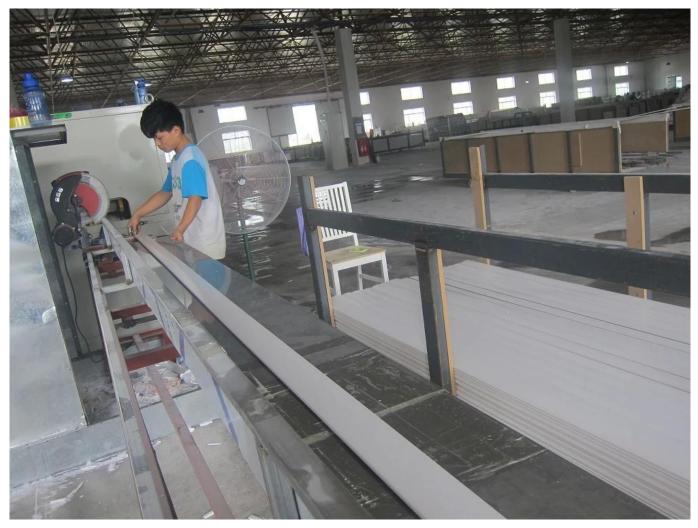

# | Product Details

- 1. Material: PVC
- 2. Shutter size: 50mm 63 mm/76 mm/89 mm 114 mm
- 3. Framework: L-Frame, z-frame, decorative frame
- 4. Ladder: Square ladder, Rebeat ladder or Huangqi ladder
- 5. Length: 3810mm (5ft)
- 6. Color: 4 standard color and custom color
- 7. Paint: Water Paint
- 8. Film Protection
- 9. Packaging: Foam and carton

Suppliers:Painting PVC shutter components, Shutter components supplier china, Aluminum shutter components

## | Production Technology: Manufacturing-sanding-paint-film-packaging







# | Packaging \$xmlesc;

A.Wrapping Boxes and Trays



#### B.Carton packaging, directly loaded into the container



# | The following two modes of transport



**ShanOur services** 

#### **Quality Policy:**

Huasheng people continue to pursue the quality-oriented, high-quality products and quality aftersales service to provide quality services to customers.

#### **Business philosophy:**

Strengthens the quality management, creates the famous brand, satisfies the customer satisfaction, reduces the production cost, enhances the enterprise development benefit.

#### Service concept:

Responsible for quality, we always pursue and achieve selfless dedication to meet customer satisfaction, keep the promise.





#### **COMPANY PROFOLE**

Huasheng wooden Co., Ltd was established in 1996