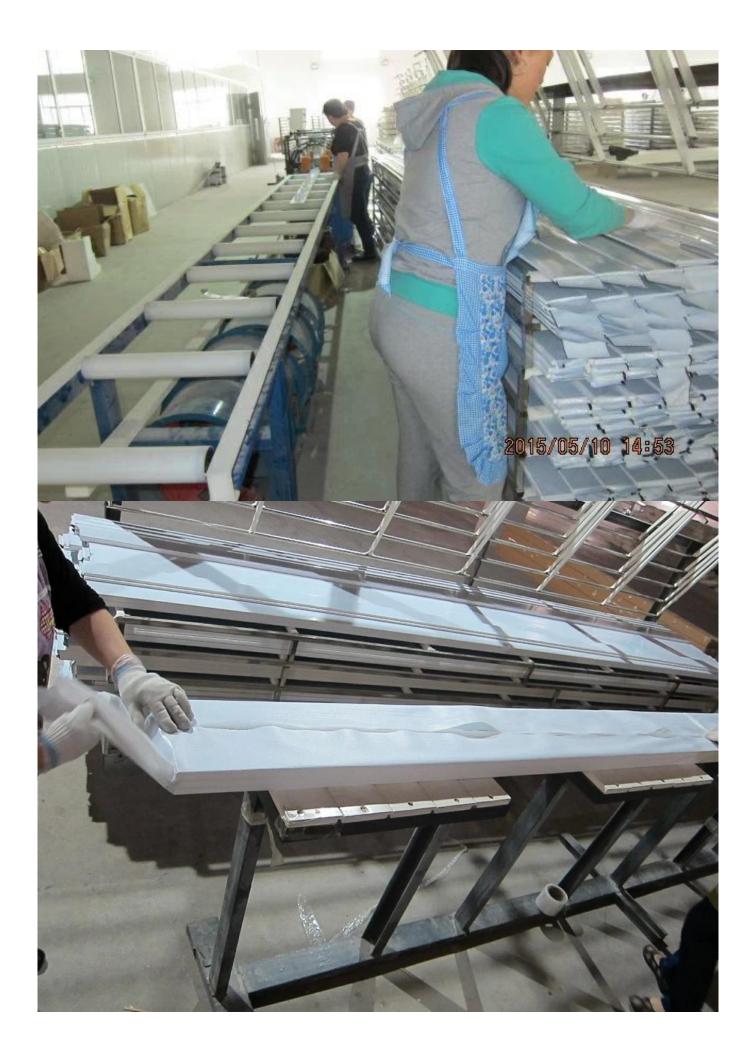

# | Product Details

- 1. Material: PVC
- 2. Shutter size: 50mm 63 mm/76 mm/89 mm 114 mm
- 3. Framework: L-Frame, z-frame, decorative frame
- 4. Ladder: Square ladder, Rebeat ladder or Huangqi ladder
- 5. Length: 3810mm (5ft)
- 6. Color: 4 standard color and custom color
- 7. Paint: Water Paint
- 8. Film Protection
- 9. Packaging: Foam and carton

Suppliers:Painting PVC shutter components, Shutter components supplier china, Aluminum shutter components

## | Production Technology: Manufacturing-sanding-paint-film-packaging







# | Packaging \$xmlesc;

A.Wrapping Boxes and Trays



#### B.Carton packaging, directly loaded into the container



# | The following two modes of transport



**ShanOur services** 

#### **Quality Policy:**

Huasheng people continue to pursue the quality-oriented, high-quality products and quality aftersales service to provide quality services to customers.

#### **Business philosophy:**

Strengthens the quality management, creates the famous brand, satisfies the customer satisfaction, reduces the production cost, enhances the enterprise development benefit.

#### Service concept:

Responsible for quality, we always pursue and achieve selfless dedication to meet customer satisfaction, keep the promise.





#### **COMPANY PROFOLE**

Huasheng wooden Co., Ltd was established in 1996 in