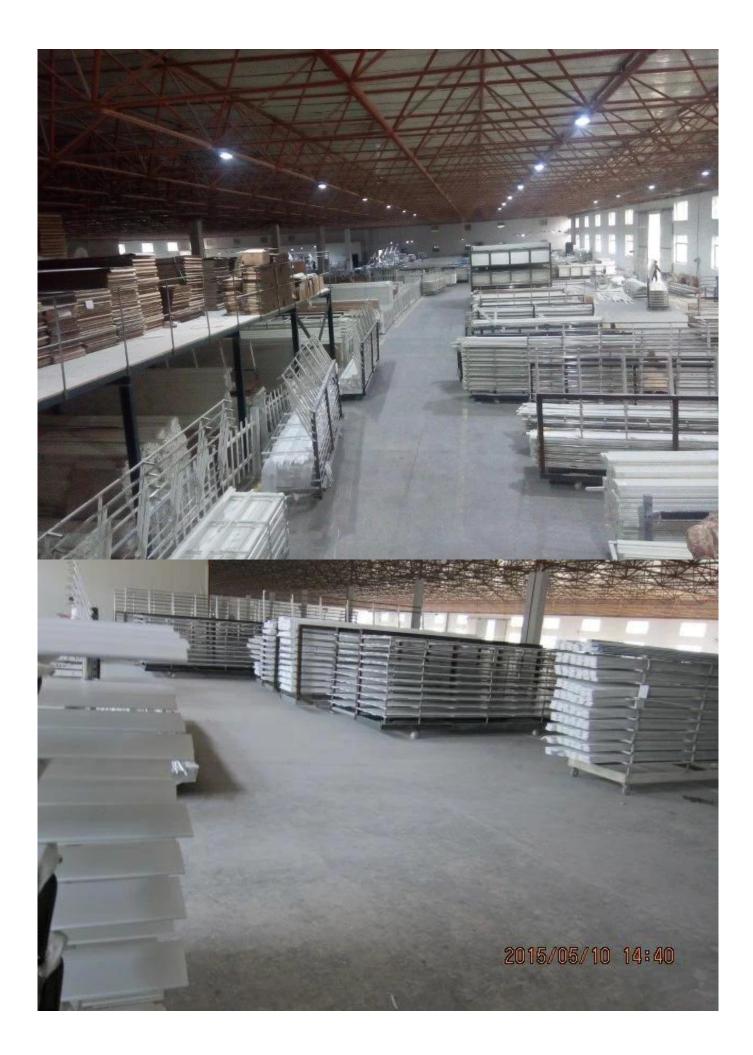

# | Product Details

- 1. Material: PVC
- 2. Shutter size: 50mm 63 mm/76 mm/89 mm 114 mm
- 3. Framework: L-Frame, z-frame, decorative frame
- 4. Ladder: Square ladder, Rebeat ladder or Huangqi ladder
- 5. Length: 3810mm (5ft)
- 6. Color: 4 standard color and custom color
- 7. Paint: Water Paint
- 8. Film Protection
- 9. Packaging: Foam and carton

Suppliers:Painting PVC shutter components, Shutter components supplier china, Aluminum shutter components

## | Production Technology: Manufacturing-sanding-paint-film-packaging







# | Packaging \$xmlesc;

A.Wrapping Boxes and Trays



#### B.Carton packaging, directly loaded into the container



# | The following two modes of transport



**ShanOur services** 

#### **Quality Policy:**

Huasheng people continue to pursue the quality-oriented, high-quality products and quality aftersales service to provide quality services to customers.

#### **Business philosophy:**

Strengthens the quality management, creates the famous brand, satisfies the customer satisfaction, reduces the production cost, enhances the enterprise development benefit.

#### Service concept:

Responsible for quality, we always pursue and achieve selfless dedication to meet customer satisfaction, keep the promise.





#### **COMPANY PROFOLE**

Huasheng wooden Co., Ltd was established in 1996 i