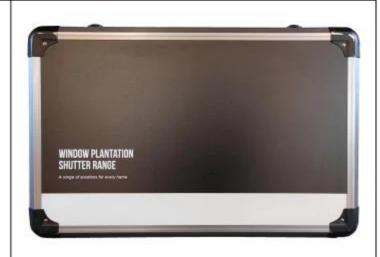

PVC with shutter latch,PVC product,window shutter

style

**Color Sample** 

Sample box style and details

款式 1一皮质箱 Style 1 —Leather box

款式 2一尼龙包 Style 2 —Nylon bag

款式 3—PV 箱
Style 3 —PV box

**Supporting settings** 