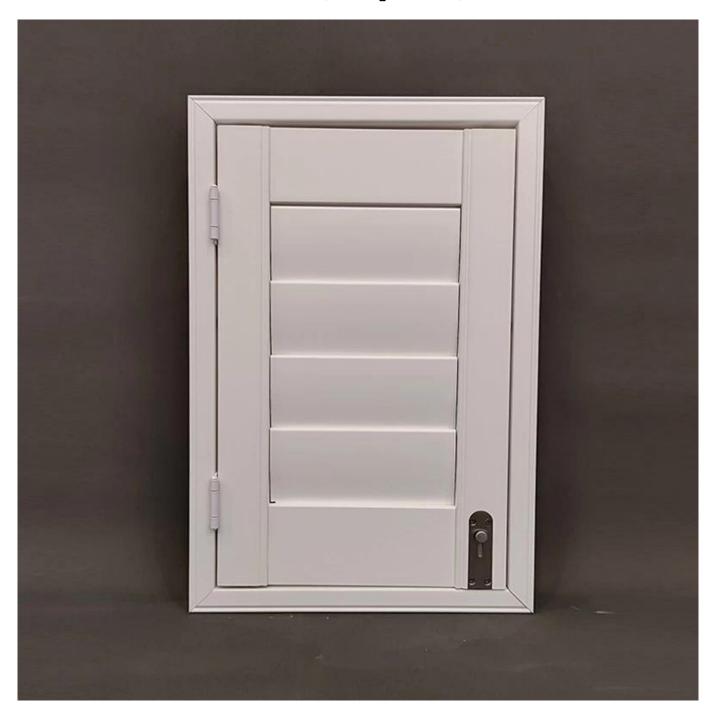

## Product details

Material: UPVC Foam, Paulownia, Basswood and Aluminium

Louver/Blade Width:2-1/2"(64mm), 3.0"(76mm), 3-1/2"(89mm), 4-1/2"(114mm)

Louver/Blade Thickness:0.4374"(11mm), 0.4598"(12mm)

Tolerance Width: +/-0.6mm, Tickness: +/-0.3mm

Frame: L frame, F frame, Z frame, D frame

Surface Processing: Water base painting for UPVC; Primer coated+color painted for wooden

Color: White, Painted colour, Stain color, Brushed effected color and Cuatomized

Design: Hinged, Bi-fold, Sliding, Fixed, ect

Shutter Profiles: Louvers(reinforced louver), Rail, Stiles(reinforced), Frames, Hole Strip, Tilt rod

Accessories: Shutter pins, Screws, Hinges, Magnets, Hoffman key, End cap, Aluminium tube, ect