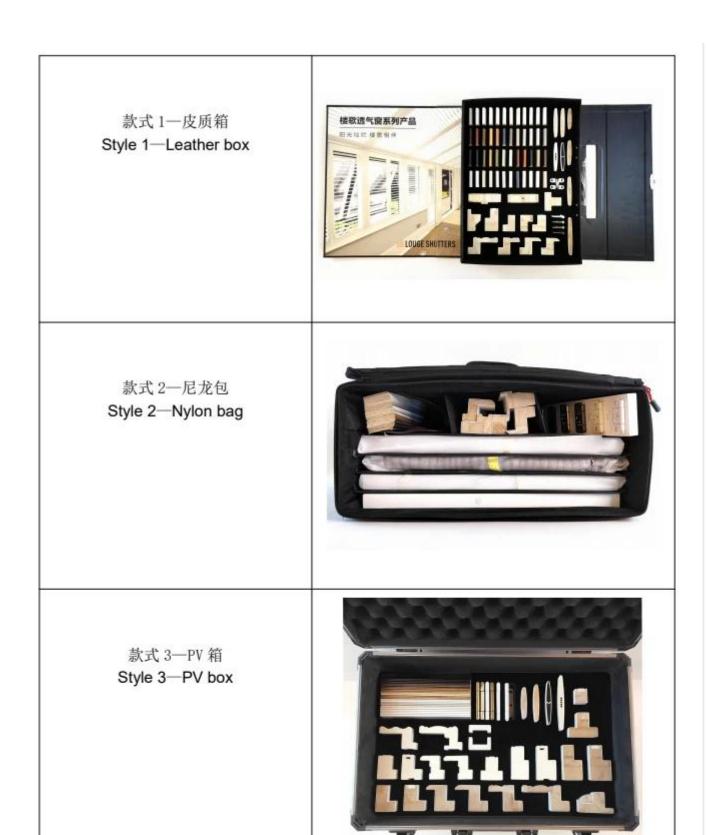

PVC with shutter latch,PVC product,window shutter

style

**Color Sample** 

Sample box style and details

款式 1一皮质箱 Style 1 —Leather box

款式 2一尼龙包 Style 2 —Nylon bag

款式 3—PV 箱
Style 3 —PV box

**Supporting settings** 