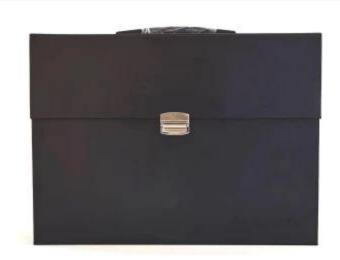

PVC with shutter latch,PVC product,window shutter

style

**Color Sample** 

Sample box style and details

款式 1一皮质箱 Style 1 —Leather box

款式 2一尼龙包 Style 2 —Nylon bag

款式 3—PV 箱
Style 3 —PV box

**Supporting settings** 