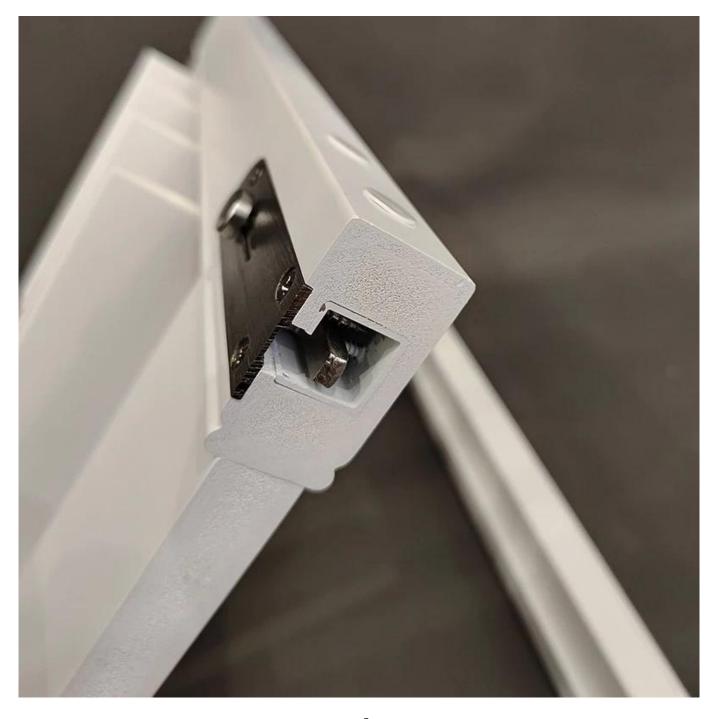

Design: Hinged, Bi-fold, Sliding, Fixed, ect

Shutter Profiles: Louvers(reinforced louver), Rail, Stiles(reinforced), Frames, Hole Strip, Tilt rod

Accessories: Shutter pins, Screws, Hinges, Magnets, Hoffman key, End cap, Aluminium tube, ect