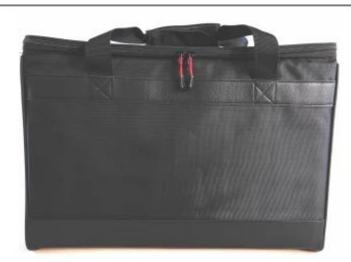

PVC with shutter latch,PVC product,window shutter

style

**Color Sample** 

Sample box style and details

款式 1一皮质箱 Style 1 —Leather box

款式 2一尼龙包 Style 2 —Nylon bag

款式 3—PV 箱
Style 3 —PV box

**Supporting settings** 