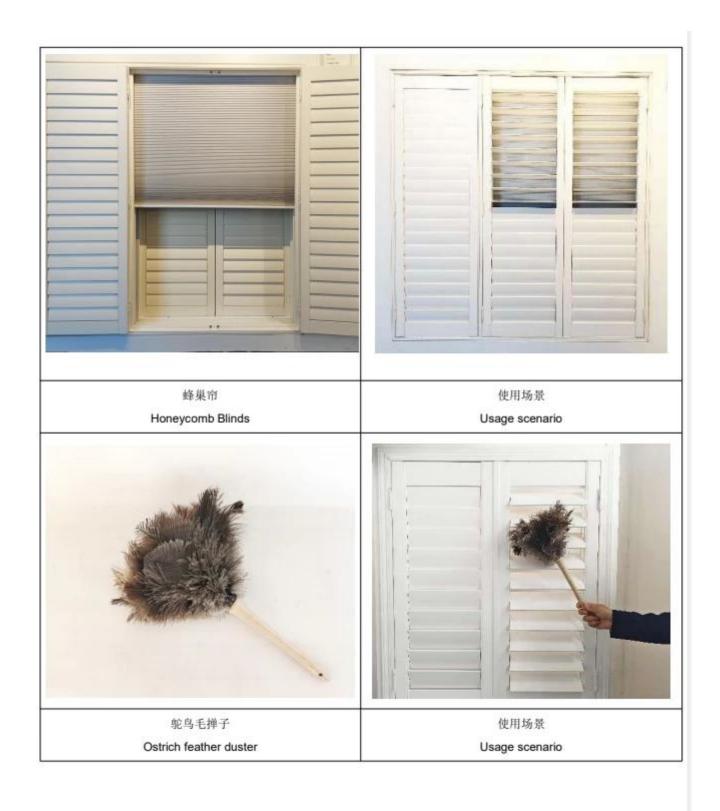

PVC with shutter latch,PVC product,window shutter





style



**Color Sample** 



Sample box style and details

款式 1一皮质箱 Style 1 —Leather box



款式 2一尼龙包 Style 2 —Nylon bag



款式 3—PV 箱
Style 3 —PV box





**Supporting settings** 





四辺展樂 4 side display

使用场景 Usage scenario



伸缩杆 4 side display



使用场景 Usage scenario



**Packaging display** 



## Product details

Material: UPVC Foam, Paulownia, Basswood and Aluminium

Louver/Blade Width:2-1/2"(64mm), 3.0"(76mm), 3-1/2"(89mm), 4-1/2"(114mm)

Louver/Blade Thickness:0.4374"(11mm), 0.4598"(12mm)

Tolerance Width: +/-0.6mm, Tickness: +/-0.3mm

Frame: L frame, F frame, Z frame, D frame

Surface Processing: Water base painting for UPVC; Primer coated+color painted for wooden

Color: White, Painted colour, Stain color, Brushed effected color and Cuatomized

Design: Hinged, Bi-fold, Sliding, Fixed, ect

Shutter Profiles: Louvers(reinforced louver), Rail, Stiles(reinforced), Frames, Hole Strip, Tilt rod

Accessories: Shutter pins, Screws, Hinges, Magnets, Hoffman key, End cap, Aluminium tube, ect

Application: Bathroom, Bedroom, Kitchen, Laundry, Cafe, Commecia