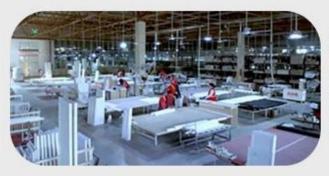

Huasheng Industry registered name Heze Huasheng Wooden Co.,Ltd ,locates in middle of China,Heze City Shandong Province,which is not far from Qingdao sea port.The company was established in 1996 by Mr. Fasheng Che.It has an area of 350,000 square meters in all ,building area of 120,000 square meters, purified workshop of 100,000 square meters, specializes in manufacturing plantation shutter, venetian blinds and shade. The capital assets of the company is US\$28,500,000, and production capacity is US\$86,000,000 per year.

There are about 1200 workers,more than 400 machines,68 PVC extrusion lines,16 painting line,separate laboratory room,strong R&D team and design team,professional production and sales team, fast delivery, 24 hours customer service team. Adopting advanced equipment with techniques. Our high quality products are strictly tested before being put into the market, it make us to be the leading supplier in window covering industry.