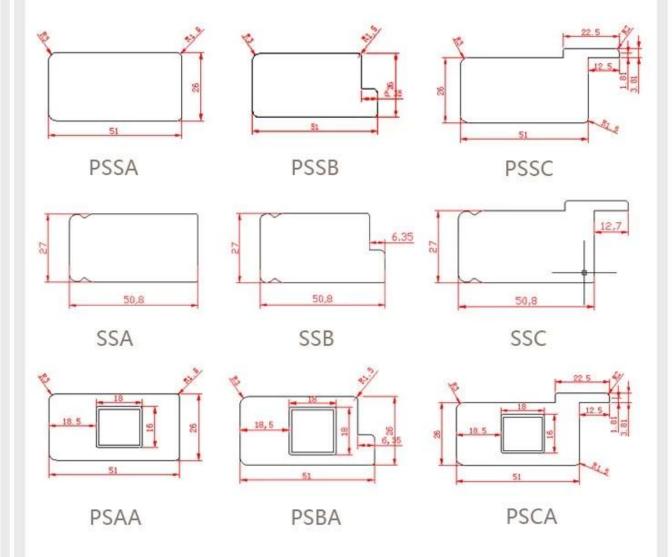

gh quality products are strictly tested before being put into the market, it make us to be the leading supplier in window covering industry.

The company pay high attention to 7S management system, environmental protection, safety production and humanity. More and more experienced workers keep work here. The company passed ISO9001, Sedex, RoHS, FSC certificates for our products and gained more than 50 country patents.

PVC FR Test shutter, 2025 Edition Company Product Fire Report, Link: https://pan.baidu.com/s/1B8rZeIaNzKrtlgU514e39g?pwd=54kc, Extraction Code: 54kc

## PRODUCT TYPE



Full Height Shutters



Tier on Tier Shutters



Cafe Style Shutters



Track Shutters



Bay Shutters



Shutter With Screen Shade



Triangular window



French door



Opposite window

## MODEL SELECTION



For more options please contact our sales staff.