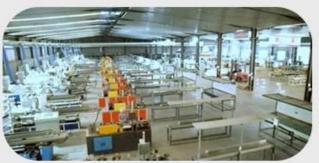

Huasheng Industry registered name Heze Huasheng Wooden Co.,Ltd ,locates in middle of China,Heze City Shandong Province,which is not far from Qingdao sea port.The company was established in 1996 by Mr. Fasheng Che.It has an area of 350,000 square meters in all ,building area of 120,000 square meters, purified workshop of 100,000 square meters, specializes in manufacturing plantation shutter, venetian blinds and shade. The capital assets of the company is US\$28,500,000, and production capacity is US\$86,000,000 per year.

There are about 1200 workers,more than 400 machines,68 PVC extrusion lines,16 painting line,separate laboratory room,strong R&D team and design team,professional production and sales team, fast delivery, 24 hours customer service team. Adopting advanced equipment with techniques. Our high quality products are strictly tested before being put into the market, it make us to be the leading supplier in window covering industry.