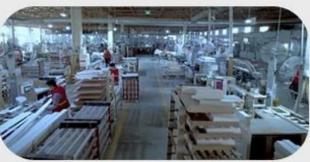

Huasheng Industry registered name Heze Huasheng Wooden Co.,Ltd ,locates in middle of China,Heze City Shandong Province,which is not far from Qingdao sea port.The company was established in 1996 by Mr. Fasheng Che.It has an area of 350,000 square meters in all ,building area of 120,000 square meters, purified workshop of 100,000 square meters, specializes in manufacturing plantation shutter, venetian blinds and shade. The capital assets of the company is US\$28,500,000, and production capacity is US\$86,000,000 per year.

There are about 1200 workers,more than 400 machines,68 PVC extrusion lines,16 painting line,separate laboratory room,strong R&D team and design team,professional production and sales team, fast delivery, 24 hours customer service team. Adopting advanced equipment with techniques. Our high quality products are strictly tested before being put into the market, it make us to be the leading supplier in window covering industry.