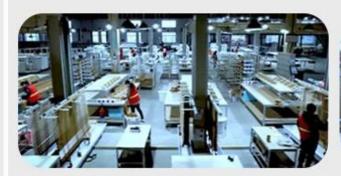

Huasheng Industry registered name Heze Huasheng Wooden Co.,Ltd ,locates in middle of China,Heze City Shandong Province,which is not far from Qingdao sea port.The company was established in 1996 by Mr. Fasheng Che.It has an area of 350,000 square meters in all ,building area of 120,000 square meters, purified workshop of 100,000 square meters, specializes in manufacturing plantation shutter, venetian blinds and shade. The capital assets of the company is US\$28,500,000, and production capacity is US\$86,000,000 per year.

There are about 1200 workers,more than 400 machines,68 PVC extrusion lines,16 painting line,separate laboratory room,strong R&D team and design team,professional production and sales team, fast delivery, 24 hours customer service team. Adopting advanced equipment with techniques. Our high quality products are strictly tested before being put into the market, it make us to be the leading supplier in window covering industry.