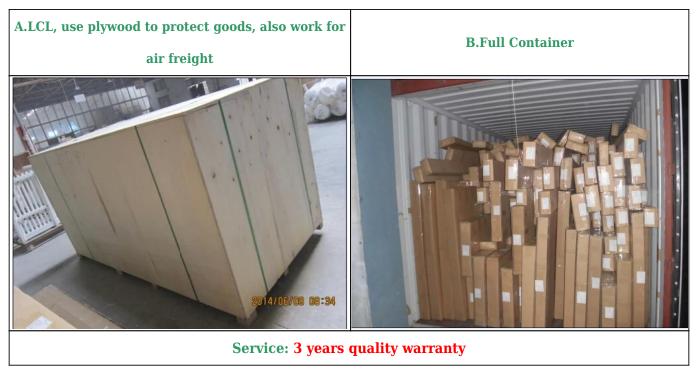

### | Product Details

- 1. Materail: PVC
- 2. Louver Size:50mm/ 63mm/76mm/89mm/114mm
- 3. Frame: L frame, Z frame, Decor Frame
- 4. Stile: Square stile, rebeat stile or Astragal stile
- 5. Length: 3810mm (12.5ft)
- 6. Color: 4 standard color and custom color
- 7. Paint: Water Paint
- 8. Protect with film
- 9. Package: Foam and carton

# | Production Process || Manufacture-Sanding- Paint- film- Package







# | Packing & Delivery

A.Packaged with carton and pallet



#### **B.**Packaged with carton and into container directly



# | Two type shipping way as below



**Our Services** 

#### **Quality Policy:**

What the people of HuaSheng pursue endlessly were credit orientation making achievements by quality, and supplying excellent products and after-sales services to the customers.

#### **Business Idea:**

To enhance quality management and build a name brand to meet the customers' satisfactory, to reduce the production cost and increase the benefits to developing the enterprise.

#### Service Idea:

To be responsible for the quality, we always pursue and achieve selfless contributions, and meet the customers` satisfactory, keep promises.





#### **COMPANY PROFOLE**

Huasheng wooden Co., Ltd was established in 1996 in Zhuangzhai Town Heze City Shandong province China.

In the year of 2014, Heze Enda Plastic Industry co., Ltd have been establishe