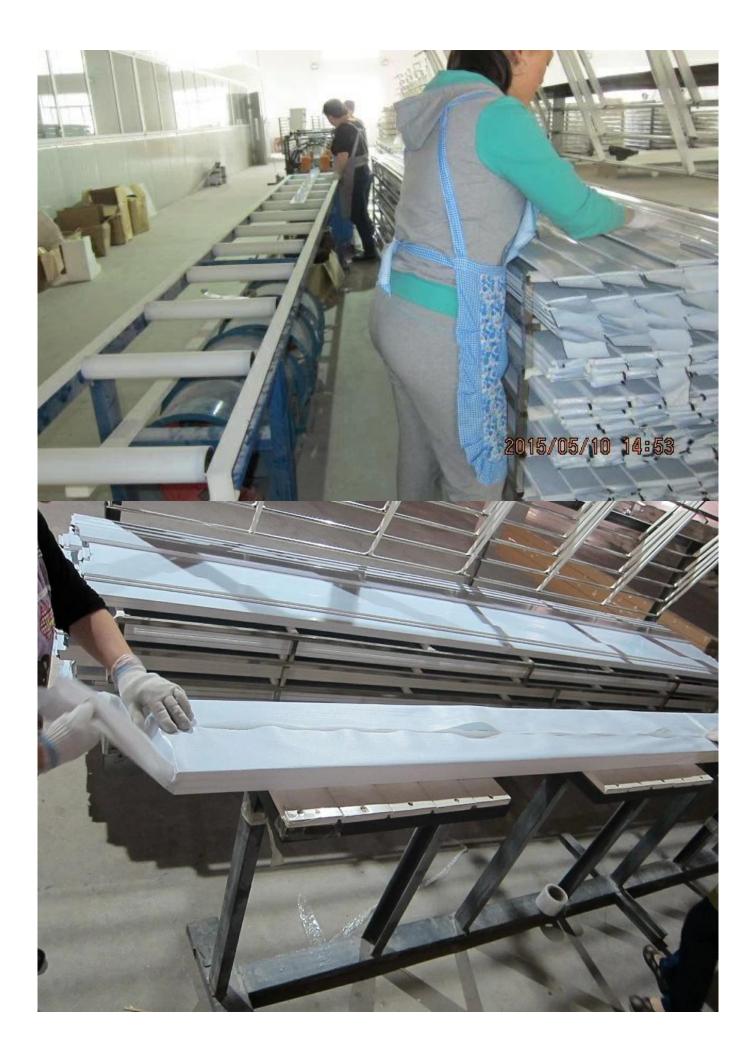

# | Production Process || Manufacture-Sanding- Paint- film- Package

### | Product Details

- 1. Materail: PVC
- 2. Louver Size:50mm/ 63mm/76mm/89mm/114mm
- 3. Frame: L frame, Z frame, Decor Frame
- 4. Stile: Square stile, rebeat stile or Astragal stile
- 5. Length: 3810mm (12.5ft)
- 6. Color: 4 standard color and custom color
- 7. Paint: Water Paint
- 8. Protect with film
- 9. Package: Foam and carton