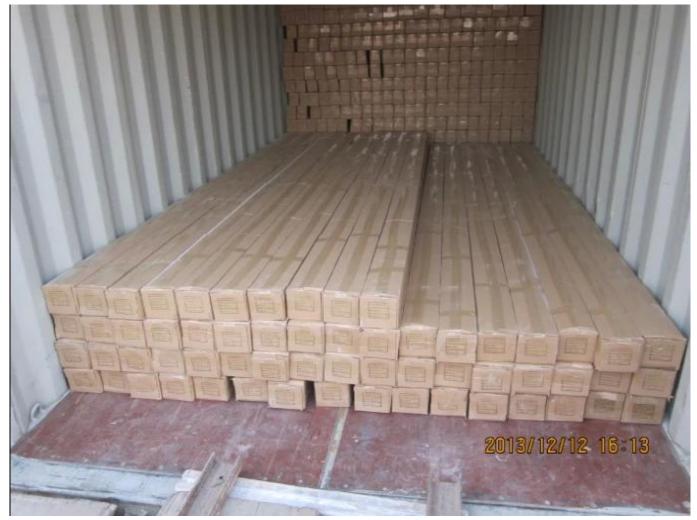

### | Product Details

- 1. Materail: PVC
- 2. Louver Size:50mm/ 63mm/76mm/89mm/114mm
- 3. Frame: L frame, Z frame, Decor Frame
- 4. Stile: Square stile, rebeat stile or Astragal stile
- 5. Length: 3810mm (12.5ft)
- 6. Color: 4 standard color and custom color
- 7. Paint: Water Paint
- 8. Protect with film
- 9. Package: Foam and carton

# | Production Process || Manufacture-Sanding- Paint- film- Package







# | Packing & Delivery

A.Packaged with carton and pallet



#### **B.**Packaged with carton and into container directly



# | Two type shipping way as below



**Our Services** 

#### **Quality Policy:**

What the people of HuaSheng pursue endlessly were credit orientation making achievements by quality, and supplying excellent products and after-sales services to the customers.

#### **Business Idea:**

To enhance quality management and build a name brand to meet the customers' satisfactory, to reduce the production cost and increase the benefits to developing the enterprise.

#### Service Idea:

To be responsible for the quality, we always pursue and achieve selfless contributions, and meet the customers` satisfactory, keep promises.





#### **COMPANY PROFOLE**

Huasheng wooden Co., Ltd was established in 1996 in Zhuangzhai Town Heze City Shandong province China.

In the year of 2014, Heze Enda Plastic