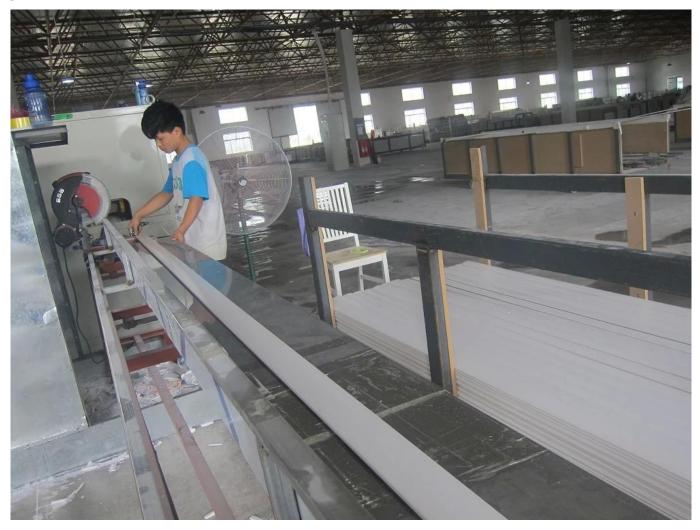

# | Production Process || Manufacture-Sanding- Paint- film- Package

### | Product Details

- 1. Materail: PVC
- 2. Louver Size:50mm/ 63mm/76mm/89mm/114mm
- 3. Frame: L frame, Z frame, Decor Frame
- 4. Stile: Square stile, rebeat stile or Astragal stile
- 5. Length: 3810mm (12.5ft)
- 6. Color: 4 standard color and custom color
- 7. Paint: Water Paint
- 8. Protect with film
- 9. Package: Foam and carton