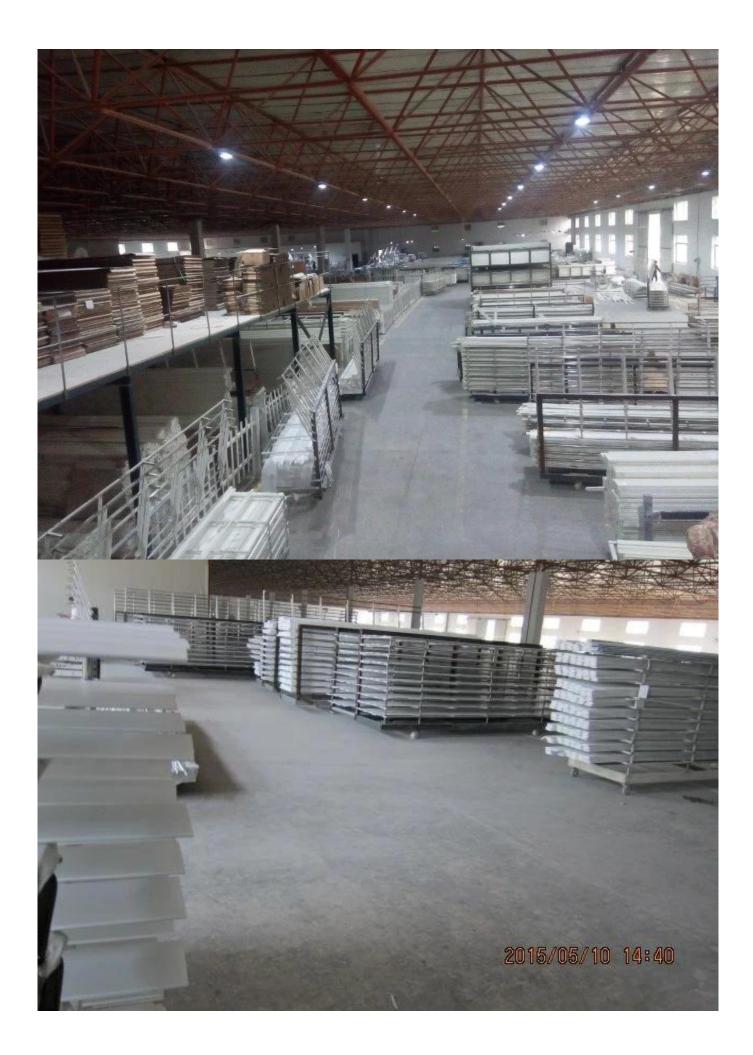

### | Product Details

- 1. Materail: PVC
- 2. Louver Size:50mm/ 63mm/76mm/89mm/114mm
- 3. Frame: L frame, Z frame, Decor Frame
- 4. Stile: Square stile, rebeat stile or Astragal stile
- 5. Length: 3810mm (12.5ft)
- 6. Color: 4 standard color and custom color
- 7. Paint: Water Paint
- 8. Protect with film
- 9. Package: Foam and carton

# | Production Process || Manufacture-Sanding- Paint- film- Package







# | Packing & Delivery

A.Packaged with carton and pallet



#### **B.**Packaged with carton and into container directly



# | Two type shipping way as below



**Our Services** 

#### **Quality Policy:**

What the people of HuaSheng pursue endlessly were credit orientation making achievements by quality, and supplying excellent products and after-sales services to the customers.

#### **Business Idea:**

To enhance quality management and build a name brand to meet the customers' satisfactory, to reduce the production cost and increase the benefits to developing the enterprise.

#### Service Idea:

To be responsible for the quality, we always pursue and achieve selfless contributions, and meet the customers` satisfactory, keep promises.





#### **COMPANY PROFOLE**

Huasheng wooden C