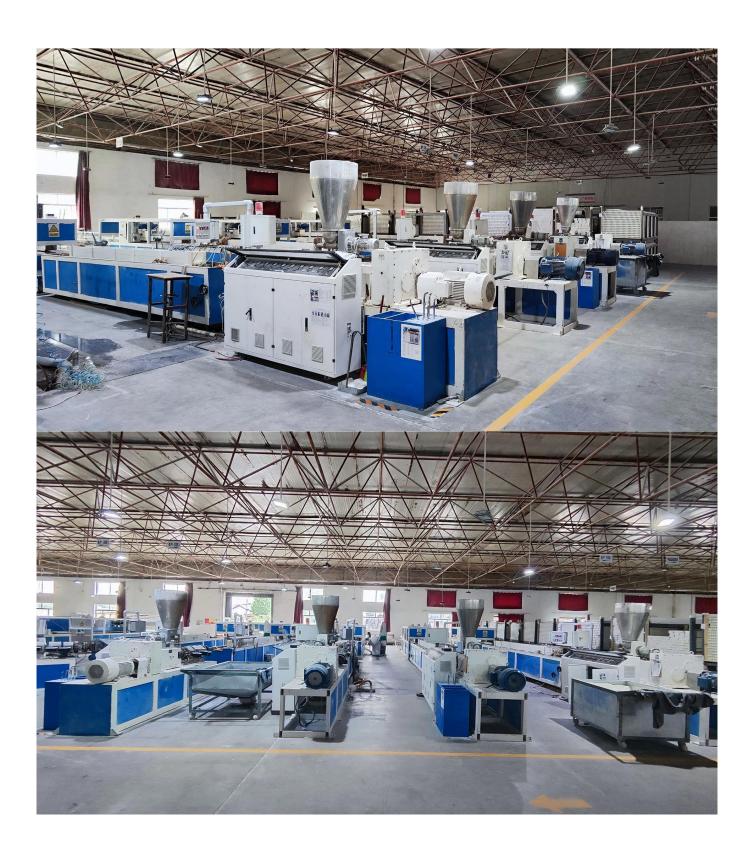

A factory with a large-scale PVC extrusion line boasts a high production capacity, capable of producing a significant volume of PVC products. The PVC extrusion line is designed and equipped to handle large-scale production requirements efficiently and effectively. It incorporates advanced technology and machinery to ensure smooth and continuous extrusion processes, resulting in a substantial output of high-quality PVC products. With its expansive capacity, the factory is well-equipped to meet the demands of various industries and fulfill large-scale orders in a timely manner. The combination of a large-scale PVC extrusion line and high production capacity positions the factory as a reliable and capable supplier in the market.