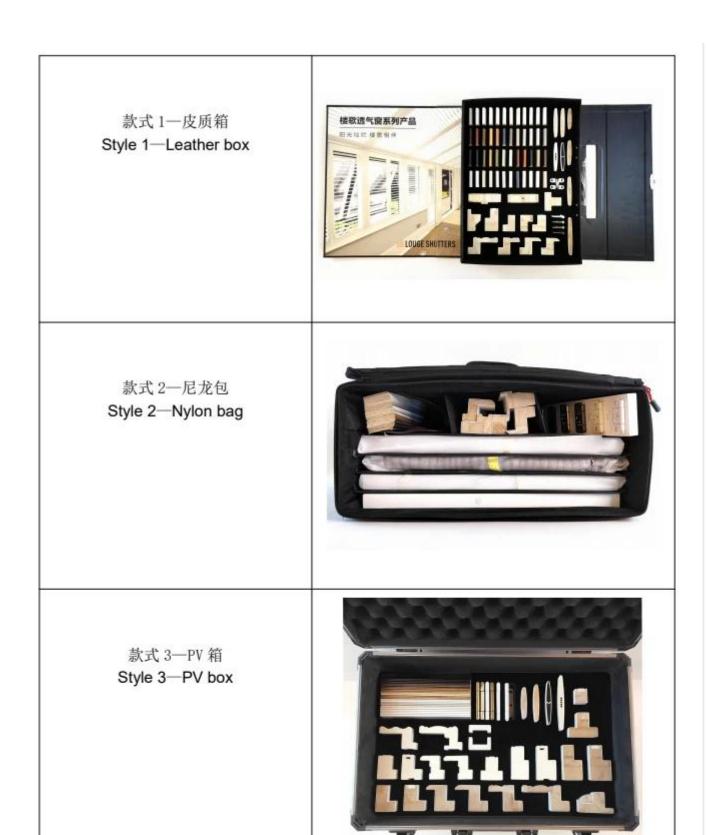

**PVC** Center rod shutter product, China supplier

**Color Sample** 

Sample box style and details

款式 1一皮质箱 Style 1 —Leather box

款式 2一尼龙包 Style 2 —Nylon bag

款式 3—PV 箱
Style 3 —PV box

**Supporting settings** 