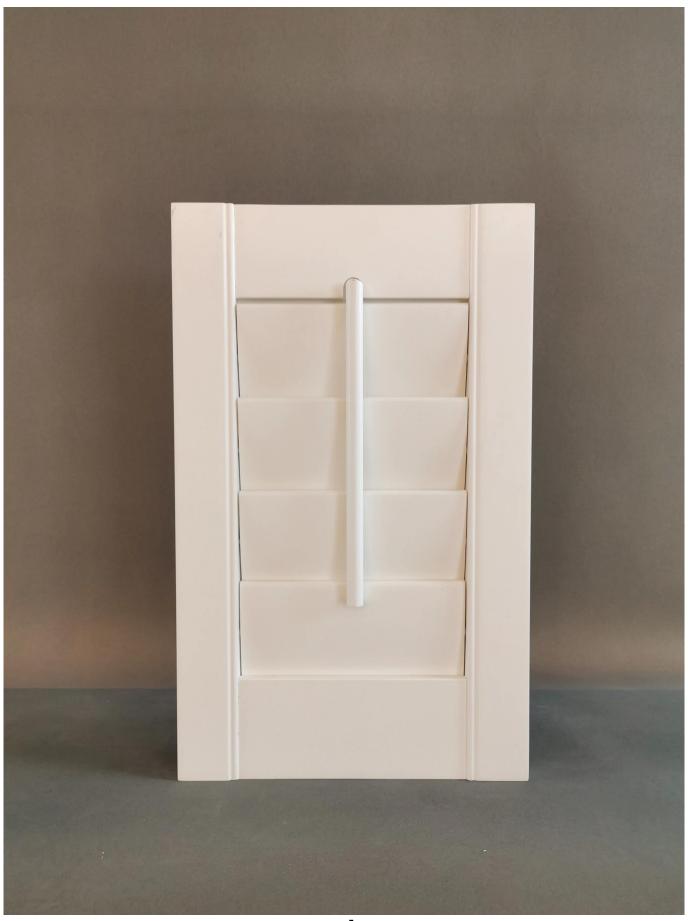

## Product details

Material: UPVC Foam, Paulownia, Basswood and Aluminium

Louver/Blade Width:2-1/2"(64mm), 3.0"(76mm), 3-1/2"(89mm), 4-1/2"(114mm)

Louver/Blade Thickness:0.4374"(11mm), 0.4598"(12mm)

Tolerance Width: +/-0.6mm, Tickness: +/-0.3mm

Frame: L frame, F frame, Z frame, D frame

Surface Processing: Water base painting for UPVC; Primer coated+color painted for wooden

Color: White, Painted colour, Stain color, Brushed effected color and Cuatomized

Design: Hinged, Bi-fold, Sliding, Fixed, ect

Shutter Profiles: Louvers(reinforced louver), Rail, Stiles(reinforced), Frames, Hole Strip, Tilt rod

Accessories: Shutter pins, Screws, Hinges, Magnets, Hoffman key, End cap, Aluminium tube, ect