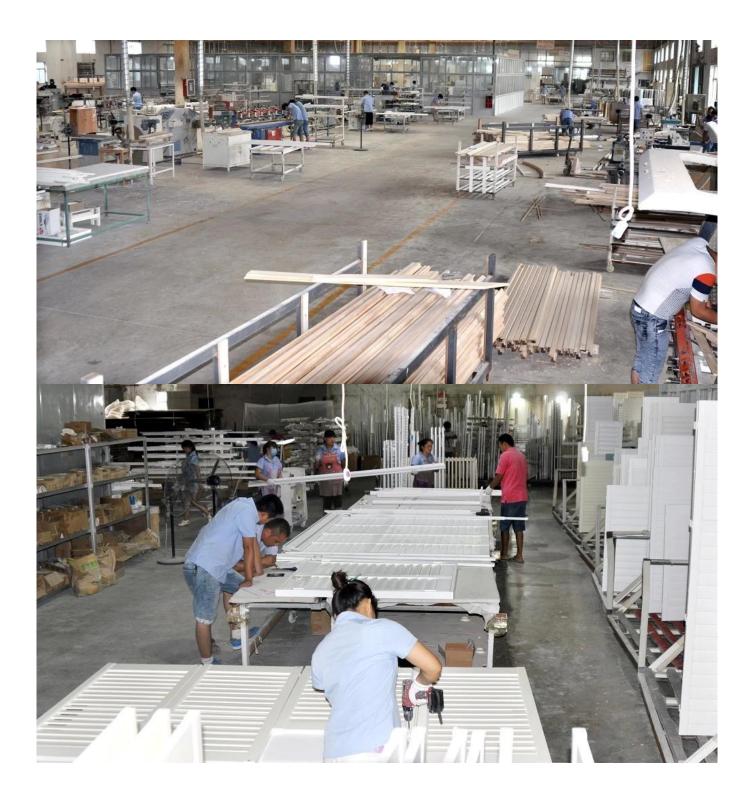

### | Product Details

Materail: Aluminum
Louver Size: 89mm

3. Frame: L frame, Z frame4. Install: Outside / Inside5. Max Width: 1000mm6. Max Height: 3000mm

7. Color: 8 standard color and custom color

8. Paint: Powder Coated

9. Control Type: Cleavirew tilt rod10. Style: Fixed, Hinged, Folding11. Package: Foam and carton

SUPPLIER: Outdoor Aluminum shutter supplier china, Vinyl shutters supplier china, Exterior Aluminum plantation shutter

### | Production Process | Cut - Assemble - Package





### | Packing & Delivery

Two types packing way for you choose or as per custom:

A.For one panel shutter, panel and frame packaged in one carton



 ${f B.}$  For shutters with more than two panels, panels and frames packaged seperately.











### | Two type shipping way as below

# A.LCL, use plywood to protect goods, also work for air freight

#### **B.Full Container**





Service: 3 years quality warranty

#### | Our Services

#### **Quality Policy:**

What the people of HuaSheng pursue endlessly were credit orientation making achievements by quality, and supplying excellent products and after-sales services to the customers.

#### **Business Idea:**

To enhance quality management and build a name brand to meet the customers' satisfactory, to reduce the production cost and incr