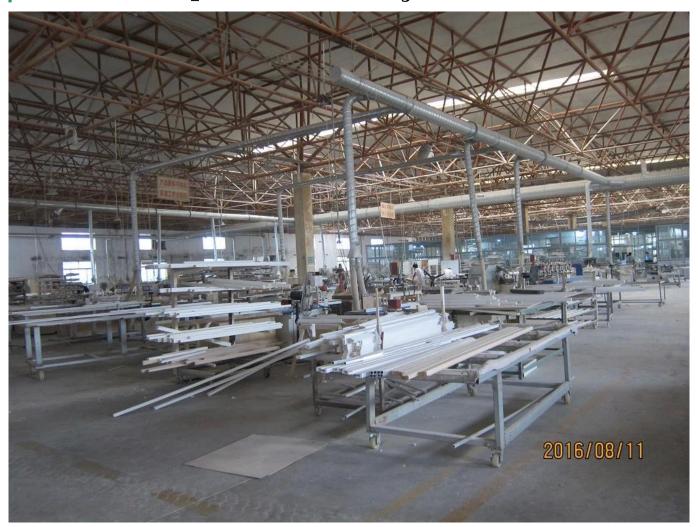

### | Product Details

Materail: Aluminum
Louver Size: 89mm

3. Frame: L frame, Z frame4. Install: Outside / Inside5. Max Width: 1000mm6. Max Height: 3000mm

7. Color: 8 standard color and custom color

8. Paint: Powder Coated

9. Control Type: Cleavirew tilt rod10. Style: Fixed, Hinged, Folding11. Package: Foam and carton

SUPPLIER: Outdoor Aluminum shutter supplier china, Vinyl shutters supplier china, Exterior Aluminum plantation shutter

### | Production Process | Cut - Assemble - Package





### | Packing & Delivery

Two types packing way for you choose or as per custom:

A.For one panel shutter, panel and frame packaged in one carton



 ${f B.}$  For shutters with more than two panels, panels and frames packaged seperately.











### | Two type shipping way as below

# A.LCL, use plywood to protect goods, also work for air freight

#### **B.Full Container**





Service: 3 years quality warranty

#### | Our Services

#### **Quality Policy:**

What the people of HuaSheng pursue endlessly were credit orientation making achievements by quality, and supplying excellent products and after-sales services to the customers.

#### **Business Idea:**

To enhance quality management and build a name brand to meet the customers' satisfactory, to reduce the production cost and in