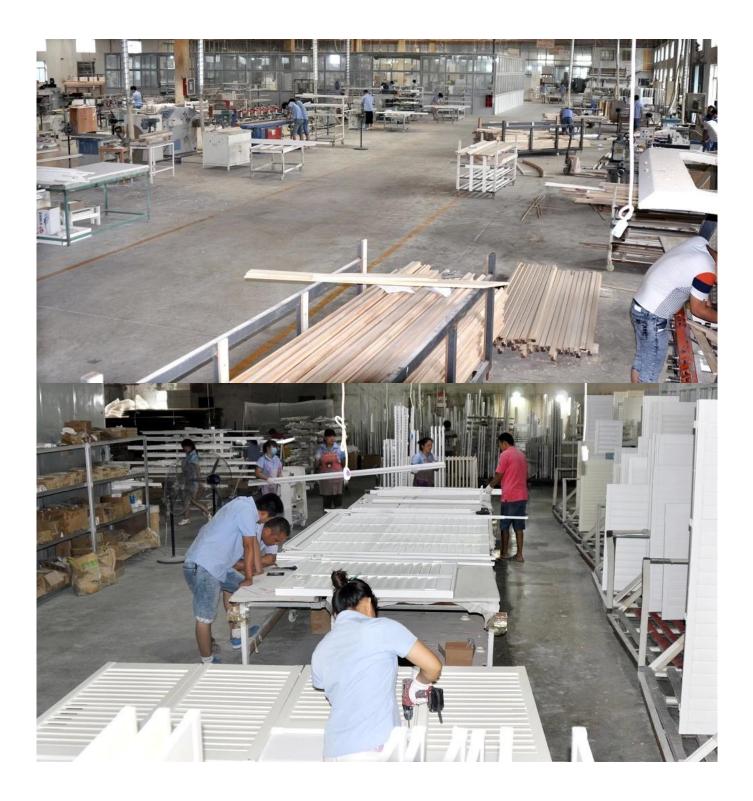

# | Product Details

- 1. Materail: Aluminum
- 2. Louver Size: 89mm
- 3. Frame: L frame, Z frame
- 4. Install: Outside / Inside
- 5. Max Width: 1000mm
- 6. Max Height:3000mm
- 7. Color: 8 standard color and custom color
- 8. Paint: Powder Coated
- 9. Control Type: Cleavirew tilt rod
- 10. Style: Fixed, Hinged, Folding
- 11. Package: Foam and carton

supplier:Outdoor <u>Aluminum shutter supplier china</u>, <u>OEM Vinyl shutters in china</u>, <u>Outdoor Aluminum shutter manufacturer</u>

### | Production Process Cut - Assemble - Package





# | Packing & Delivery

**Two types packing way for you choose or as per custom:** A.For one panel shutter, panel and frame packaged in one carton



**B.**For shutters with more than two panels, panels and frames packaged seperately.



# | Two type shipping way as below



### | Our Services

#### **Quality Policy:**

What the people of HuaSheng pursue endlessly were credit orientation making achievements by quality, and supplying excellent products and after-sales services to the customers.

#### **Business Idea:**

To enhance quality management and build a name brand to meet the customers' satisfactory, to reduce the production cost and increase the benefits to developing the enterprise.

### Service Idea:

To be responsible for the quality, we always pursue and achieve selfless cont