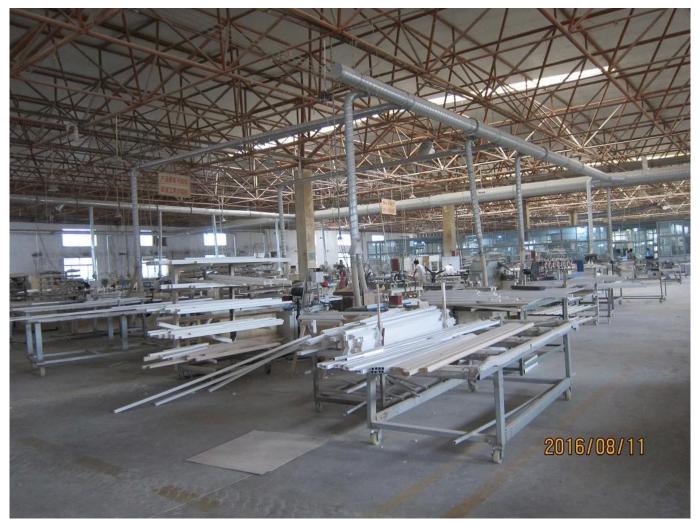

# | Product Details

- 1. Materail: Aluminum
- 2. Louver Size: 89mm
- 3. Frame: L frame, Z frame
- 4. Install: Outside / Inside
- 5. Max Width: 1000mm
- 6. Max Height:3000mm
- 7. Color: 8 standard color and custom color
- 8. Paint: Powder Coated
- 9. Control Type: Cleavirew tilt rod
- 10. Style: Fixed, Hinged, Folding
- 11. Package: Foam and carton

supplier[]Outdoor Aluminum shutter supplier china, Finger jointed slats blinds wholesales, Outdoor Aluminum shutter manufacturer

## | Production Process Cut - Assemble - Package





# | Packing & Delivery

**Two types packing way for you choose or as per custom:** A.For one panel shutter, panel and frame packaged in one carton



**B.**For shutters with more than two panels, panels and frames packaged seperately.



# | Two type shipping way as below



### | Our Services

#### **Quality Policy:**

What the people of HuaSheng pursue endlessly were credit orientation making achievements by quality, and supplying excellent products and after-sales services to the customers.

#### **Business Idea:**

To enhance quality management and build a name brand to meet the customers' satisfactory, to reduce the production cost and increase the benefits to developing the enterprise.

### Service Idea:

To be responsible for the quality, we always pursue and achieve selfless co