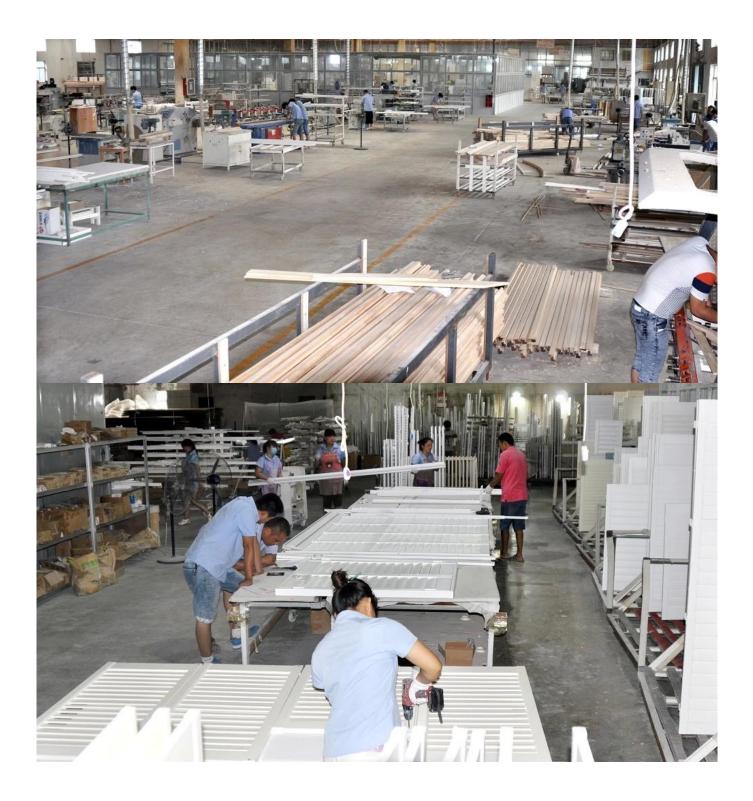

# | Product Details

- 1. Materail: Aluminum
- 2. Louver Size: 89mm
- 3. Frame: L frame, Z frame
- 4. Install: Outside / Inside
- 5. Max Width: 1000mm
- 6. Max Height:3000mm
- 7. Color: 8 standard color and custom color
- 8. Paint: Powder Coated
- 9. Control Type: Cleavirew tilt rod
- 10. Style: Fixed, Hinged, Folding
- 11. Package: Foam and carton

supplier[]Outdoor Aluminum shutter supplier china, Finger jointed slats blinds wholesales, Outdoor Aluminum shutter manufacturer

## | Production Process Cut - Assemble - Package





# | Packing & Delivery

**Two types packing way for you choose or as per custom:** A.For one panel shutter, panel and frame packaged in one carton



**B.**For shutters with more than two panels, panels and frames packaged seperately.



# | Two type shipping way as below



### | Our Services

#### **Quality Policy:**

What the people of HuaSheng pursue endlessly were credit orientation making achievements by quality, and supplying excellent products and after-sales services to the customers.

#### **Business Idea:**

To enhance quality management and build a name brand to meet the customers' satisfactory, to reduce the production cost and increase the benefits to developing the enterprise.

### Service Idea:

To be responsible for the quality, we always pursue and achieve selfless cont