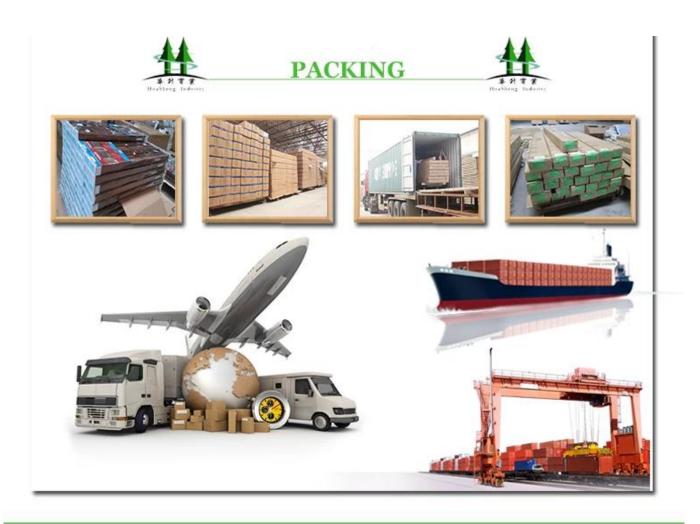

# | Pack & Delivery

# Two kinds of packing way for you to choose or as per customized:

 $\ensuremath{\mathbf{A}}\xspace.$  For one panel shutter, panel and frame packed in one box

 $\boldsymbol{B}. For hatches with more than two panels, panels and frames packed separately.$ 

# Two kinds of shipping way as below