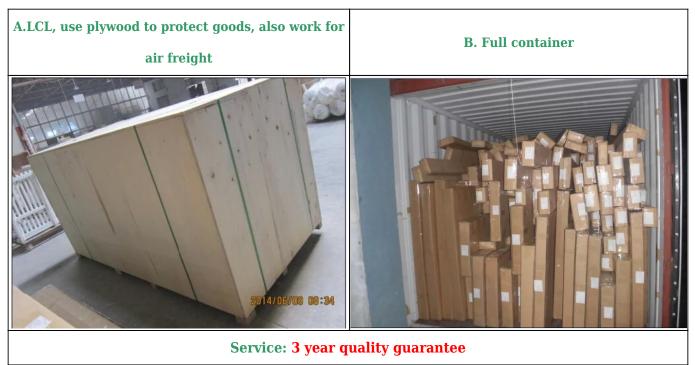

# | Pack & Delivery

# Two kinds of packing way for you to choose or as per customized:

 $\ensuremath{\mathbf{A}}\xspace.$  For one panel shutter, panel and frame packed in one box

 $\boldsymbol{B}. For hatches with more than two panels, panels and frames packed separately.$ 

# Two kinds of shipping way as below