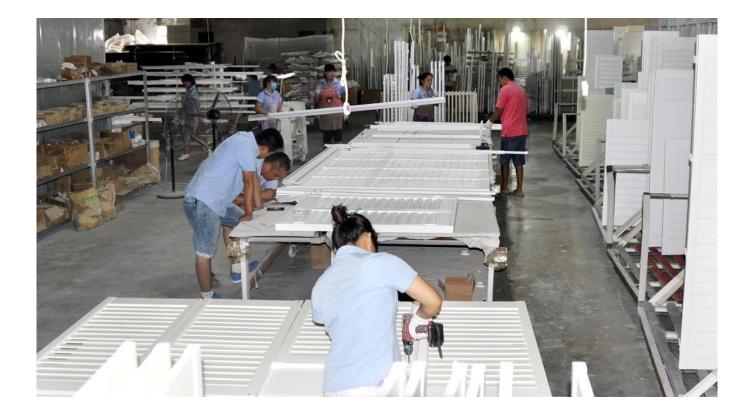

## | Product details

- 1. Materail: aluminum
- 2. Louvre dimension: 89 mm
- 3. Frame: L-frame, Z-frame
- 4. Install: Outdoor / indoor
- 5. Max. Width: 1000 mm
- 6. Max height: 3000 mm
- 7. Color: 8 standard colors and customized colors
- 8. Paint: powder coated
- 9. Control type: Cleavirew tilt rod
- 10. Style: fixed, hinged, foldable
- 11. Package: foam and cardboard

# Outdoor Aluminum shutter manufacturer, Ready made Wooden blinds on sale, Aluminum shutter components

## | Production process: Cut - Assemble - Package





# | Pack & Delivery

# Two kinds of packing way for you to choose or as per customized:

 $\ensuremath{\mathbf{A}}\xspace.$  For one panel shutter, panel and frame packed in one box



 $\boldsymbol{B}. For hatches with more than two panels, panels and frames packed separately.$ 



# Two kinds of shipping way as below



## | Our services

#### **Quality policy:**

What the people of HuaSheng endlessly strive for was their credit orientation through performance on the basis of quality and by providing excellent products and after-sales services to the customers.

#### **Business idea:**

To improve quality management and build a name brand to satisfy customers, reduce production costs and increase the benefits for the development of the company.

#### Service idea:

To ensure quality, w