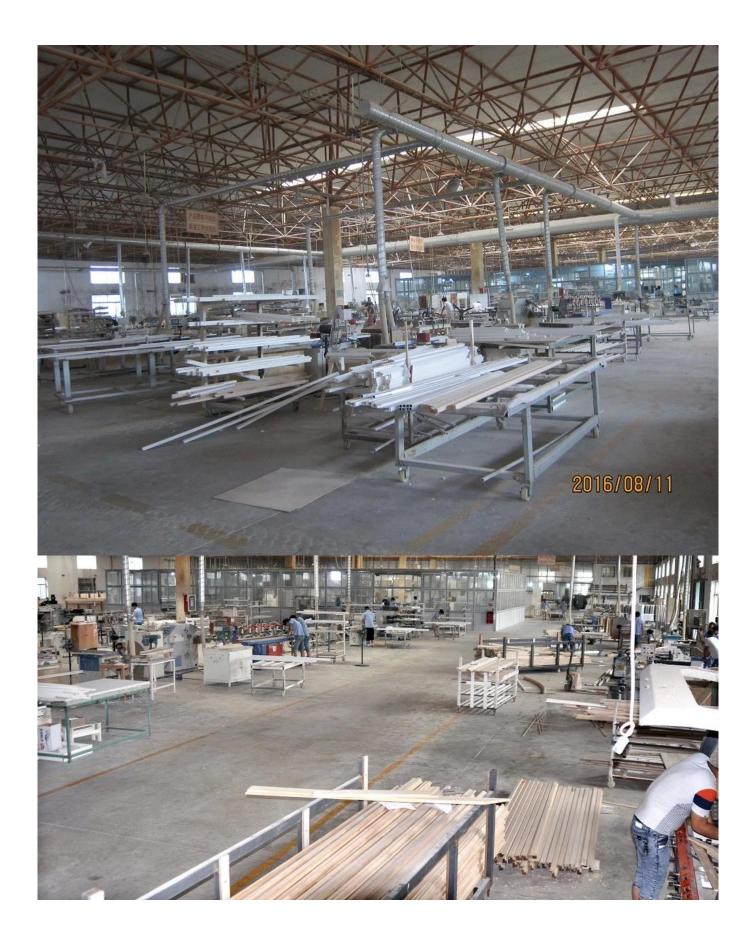

## | Product details

- 1. Materail: aluminum
- 2. Louvre dimension: 89 mm
- 3. Frame: L-frame, Z-frame
- 4. Install: Outdoor / indoor
- 5. Max. Width: 1000 mm
- 6. Max height: 3000 mm
- 7. Color: 8 standard colors and customized colors
- 8. Paint: powder coated
- 9. Control type: Cleavirew tilt rod
- 10. Style: fixed, hinged, foldable
- 11. Package: foam and cardboard

# Outdoor Aluminum shutter manufacturer, Ready made Wooden blinds on sale, Aluminum shutter components

## | Production process: Cut - Assemble - Package





# | Pack & Delivery

# Two kinds of packing way for you to choose or as per customized:

 $\ensuremath{\mathbf{A}}\xspace.$  For one panel shutter, panel and frame packed in one box



 $\boldsymbol{B}. For hatches with more than two panels, panels and frames packed separately.$ 



# Two kinds of shipping way as below



## | Our services

#### **Quality policy:**

What the people of HuaSheng endlessly strive for was their credit orientation through performance on the basis of quality and by providing excellent products and after-sales services to the customers.

#### **Business idea:**

To improve quality management and build a name brand to satisfy customers, reduce production costs and increase the benefits for the development of the company.

#### Service idea:

To ensure quality,