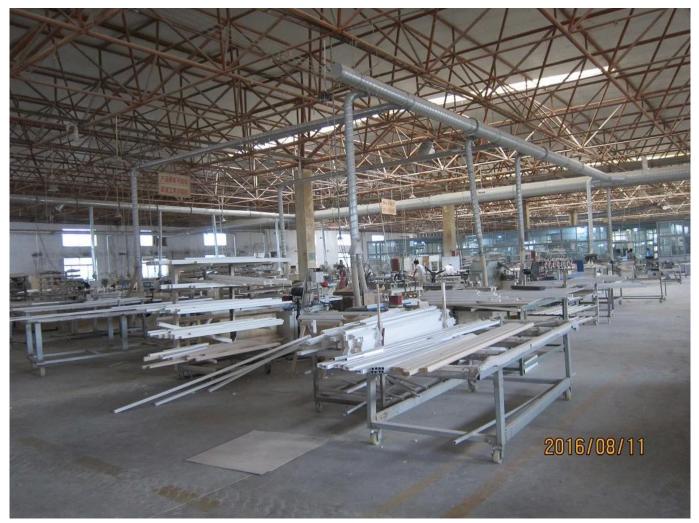

# | Product Details

- 1. Materail: Aluminum
- 2. Louver Size: 89mm
- 3. Frame: L frame, Z frame
- 4. Install: Outside / Inside
- 5. Max Width: 1000mm
- 6. Max Height:3000mm
- 7. Color: 8 standard color and custom color
- 8. Paint: Powder Coated
- 9. Control Type: Cleavirew tilt rod
- 10. Style: Fixed, Hinged, Folding
- 11. Package: Foam and carton

supplier]]Outdoor Aluminum shutter manufacturer, Plantation shutter china, Exterior Aluminum plantation shutter

## | Production Process Cut - Assemble - Package





# | Packing & Delivery

**Two types packing way for you choose or as per custom:** A.For one panel shutter, panel and frame packaged in one carton



**B.**For shutters with more than two panels, panels and frames packaged seperately.



# | Two type shipping way as below



### | Our Services

#### **Quality Policy:**

What the people of HuaSheng pursue endlessly were credit orientation making achievements by quality, and supplying excellent products and after-sales services to the customers.

#### **Business Idea:**

To enhance quality management and build a name brand to meet the customers' satisfactory, to reduce the production cost and increase the benefits to developing the enterprise.

### Service Idea:

To be responsible for the quality, we always pursue and achieve selfless co