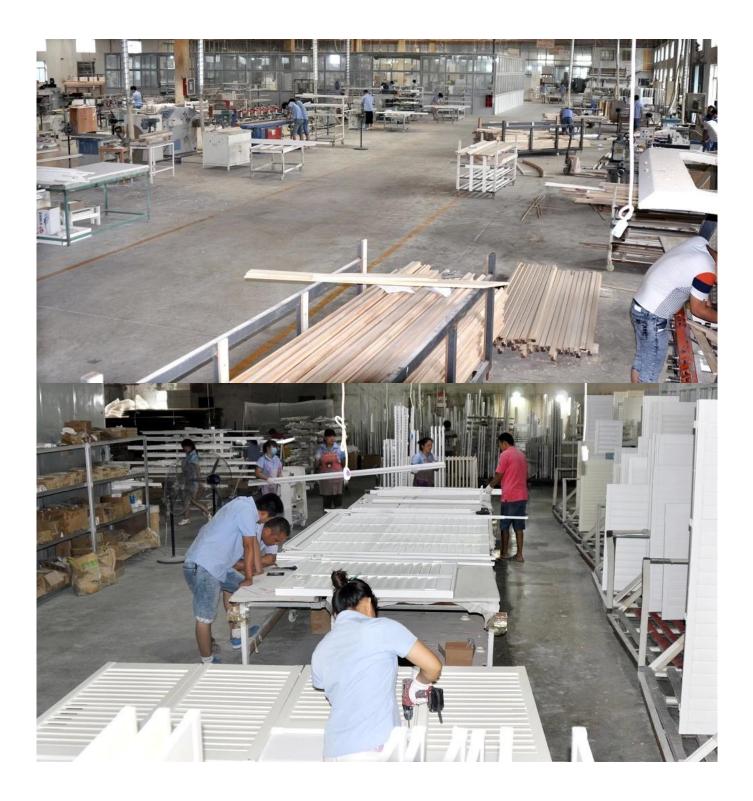

# | Product Details

- 1. Materail: Aluminum
- 2. Louver Size: 89mm
- 3. Frame: L frame, Z frame
- 4. Install: Outside / Inside
- 5. Max Width: 1000mm
- 6. Max Height:3000mm
- 7. Color: 8 standard color and custom color
- 8. Paint: Powder Coated
- 9. Control Type: Cleavirew tilt rod
- 10. Style: Fixed, Hinged, Folding
- 11. Package: Foam and carton

supplier]]Outdoor Aluminum shutter manufacturer, Plantation shutter china, Exterior Aluminum plantation shutter

## | Production Process Cut - Assemble - Package





# | Packing & Delivery

**Two types packing way for you choose or as per custom:** A.For one panel shutter, panel and frame packaged in one carton



**B.**For shutters with more than two panels, panels and frames packaged seperately.



# | Two type shipping way as below



### | Our Services

#### **Quality Policy:**

What the people of HuaSheng pursue endlessly were credit orientation making achievements by quality, and supplying excellent products and after-sales services to the customers.

#### **Business Idea:**

To enhance quality management and build a name brand to meet the customers' satisfactory, to reduce the production cost and increase the benefits to developing the enterprise.

### Service Idea:

To be responsible for the quality, we always pursue and achieve selfless cont