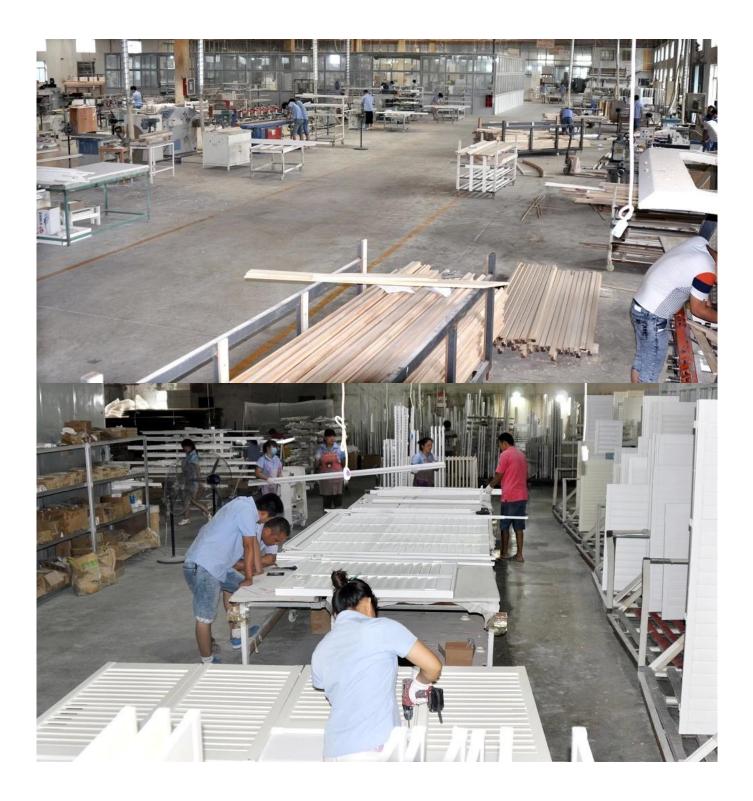

# | Product Details

- 1. Materail: Aluminum
- 2. Louver Size: 89mm
- 3. Frame: L frame, Z frame
- 4. Install: Outside / Inside
- 5. Max Width: 1000mm
- 6. Max Height:3000mm
- 7. Color: 8 standard color and custom color
- 8. Paint: Powder Coated
- 9. Control Type: Cleavirew tilt rod
- 10. Style: Fixed, Hinged, Folding
- 11. Package: Foam and carton

<mark>supplier]]Outdoor Aluminum shutter manufacturer, OEM Vinyl shutters in china, Exterior Aluminum</mark> plantation shutter

## | Production Process Cut - Assemble - Package





# | Packing & Delivery

**Two types packing way for you choose or as per custom:** A.For one panel shutter, panel and frame packaged in one carton



**B.**For shutters with more than two panels, panels and frames packaged seperately.



# | Two type shipping way as below



### | Our Services

#### **Quality Policy:**

What the people of HuaSheng pursue endlessly were credit orientation making achievements by quality, and supplying excellent products and after-sales services to the customers.

#### **Business Idea:**

To enhance quality management and build a name brand to meet the customers' satisfactory, to reduce the production cost and increase the benefits to developing the enterprise.

### Service Idea:

To be responsible for the quality, we always pursue and achieve selfless cont