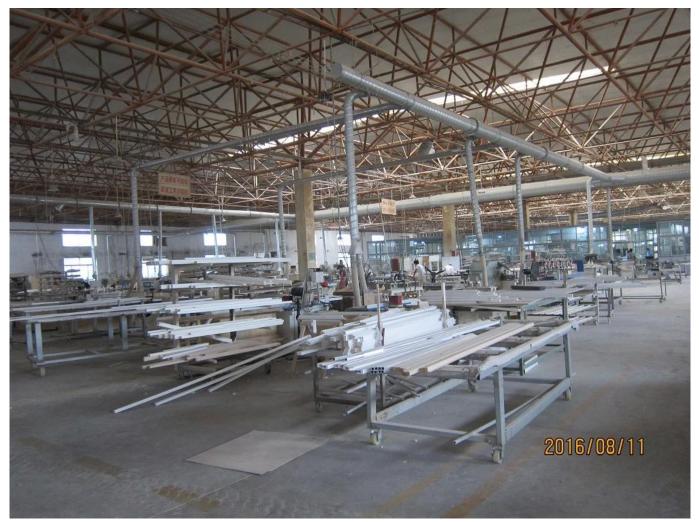

# | Product Details

- 1. Materail: Aluminum
- 2. Louver Size: 89mm
- 3. Frame: L frame, Z frame
- 4. Install: Outside / Inside
- 5. Max Width: 1000mm
- 6. Max Height:3000mm
- 7. Color: 8 standard color and custom color
- 8. Paint: Powder Coated
- 9. Control Type: Cleavirew tilt rod
- 10. Style: Fixed, Hinged, Folding
- 11. Package: Foam and carton

<mark>supplier]]Outdoor Aluminum shutter manufacturer, OEM Vinyl shutters in china, Exterior Aluminum</mark> plantation shutter

## | Production Process Cut - Assemble - Package





# | Packing & Delivery

**Two types packing way for you choose or as per custom:** A.For one panel shutter, panel and frame packaged in one carton



**B.**For shutters with more than two panels, panels and frames packaged seperately.



# | Two type shipping way as below



### | Our Services

#### **Quality Policy:**

What the people of HuaSheng pursue endlessly were credit orientation making achievements by quality, and supplying excellent products and after-sales services to the customers.

#### **Business Idea:**

To enhance quality management and build a name brand to meet the customers' satisfactory, to reduce the production cost and increase the benefits to developing the enterprise.

### Service Idea:

To be responsible for the quality, we always pursue and achieve selfless co