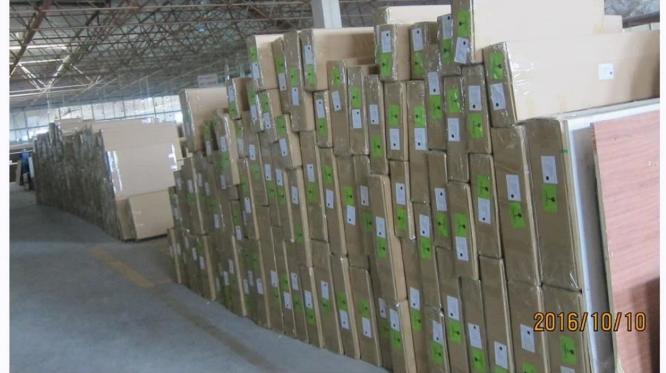

### | Product Details

Materail: Aluminum
Louver Size: 89mm

3. Frame: L frame, Z frame4. Install: Outside / Inside5. Max Width: 1000mm6. Max Height: 3000mm

7. Color: 8 standard color and custom color

8. Paint: Powder Coated

9. Control Type: Cleavirew tilt rod10. Style: Fixed, Hinged, Folding11. Package: Foam and carton

supplier Outdoor Aluminum shutter manufacturer, Exterior Aluminum plantation shutter, Vinyl shutters supplier china

### | Production Process | Cut - Assemble - Package





### | Packing & Delivery

Two types packing way for you choose or as per custom:

A.For one panel shutter, panel and frame packaged in one carton



 ${f B.}$  For shutters with more than two panels, panels and frames packaged seperately.











### | Two type shipping way as below

# A.LCL, use plywood to protect goods, also work for air freight

#### **B.Full Container**





Service: 3 years quality warranty

#### | Our Services

#### **Quality Policy:**

What the people of HuaSheng pursue endlessly were credit orientation making achievements by quality, and supplying excellent products and after-sales services to the customers.

#### **Business Idea:**

To enhance quality management and build a name brand to meet the customers' satisfactory, to reduce the production cost and increase the benefits to developing the enterprise.

#### **Service Idea:**

To be responsible for the quality, we always pursue and achieve selfless contributions, and meet the customers` satisfactory, keep promises.





#### COMPANY PROFOLE

Huash