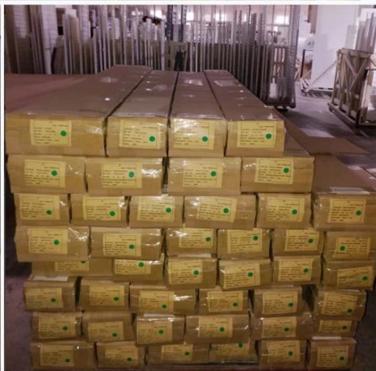

### | Product Details

Materail: Aluminum
Louver Size: 89mm

3. Frame: L frame, Z frame4. Install: Outside / Inside5. Max Width: 1000mm6. Max Height: 3000mm

7. Color: 8 standard color and custom color

8. Paint: Powder Coated

9. Control Type: Cleavirew tilt rod10. Style: Fixed, Hinged, Folding11. Package: Foam and carton

supplier Outdoor Aluminum shutter manufacturer, Exterior Aluminum plantation shutter, Vinyl shutters supplier china

### | Production Process | Cut - Assemble - Package





### | Packing & Delivery

Two types packing way for you choose or as per custom:

A.For one panel shutter, panel and frame packaged in one carton



 ${f B.}$  For shutters with more than two panels, panels and frames packaged seperately.











### | Two type shipping way as below

# A.LCL, use plywood to protect goods, also work for air freight

#### **B.Full Container**





Service: 3 years quality warranty

#### | Our Services

#### **Quality Policy:**

What the people of HuaSheng pursue endlessly were credit orientation making achievements by quality, and supplying excellent products and after-sales services to the customers.

#### **Business Idea:**

To enhance quality management and build a name brand to meet the customers' satisfactory, to reduce the production cost and increase the benefits to developing the enterprise.

#### **Service Idea:**

To be responsible for the quality, we always pursue and achieve selfless contributions, and meet the customers` satisfactory, keep promises.





#### COMPANY PROFOLE

Huasheng