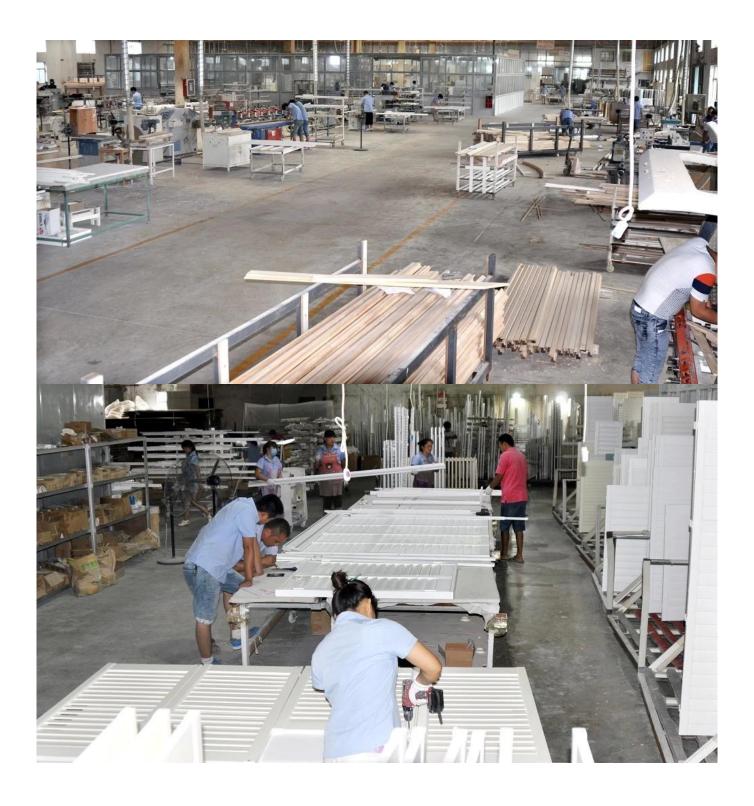

### | Product Details

Materail: Aluminum
Louver Size: 89mm

3. Frame: L frame, Z frame4. Install: Outside / Inside5. Max Width: 1000mm6. Max Height: 3000mm

7. Color: 8 standard color and custom color

8. Paint: Powder Coated

9. Control Type: Cleavirew tilt rod10. Style: Fixed, Hinged, Folding11. Package: Foam and carton

supplier Outdoor Aluminum shutter manufacturer, Exterior Aluminum plantation shutter, Vinyl shutters supplier china

### | Production Process | Cut - Assemble - Package





### | Packing & Delivery

Two types packing way for you choose or as per custom:

A.For one panel shutter, panel and frame packaged in one carton



 ${f B.}$  For shutters with more than two panels, panels and frames packaged seperately.











### | Two type shipping way as below

# A.LCL, use plywood to protect goods, also work for air freight

#### **B.Full Container**





Service: 3 years quality warranty

#### | Our Services

#### **Quality Policy:**

What the people of HuaSheng pursue endlessly were credit orientation making achievements by quality, and supplying excellent products and after-sales services to the customers.

#### **Business Idea:**

To enhance quality management and build a name brand to meet the customers' satisfactory, to reduce the production cost and incr