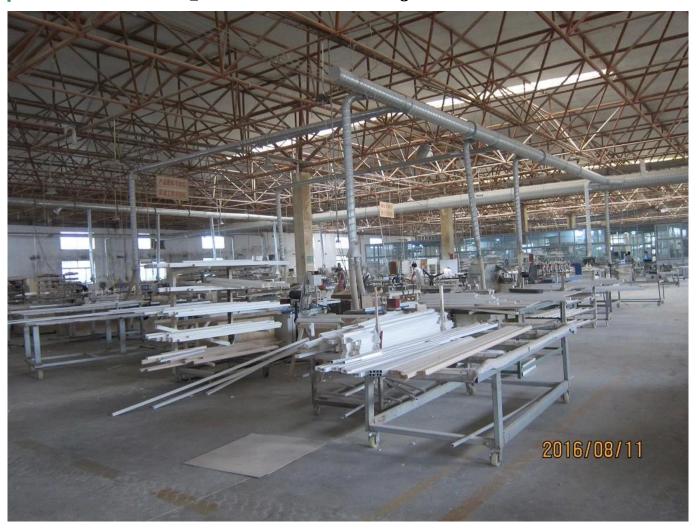

### | Product Details

Materail: Aluminum
Louver Size: 89mm

3. Frame: L frame, Z frame4. Install: Outside / Inside5. Max Width: 1000mm6. Max Height: 3000mm

7. Color: 8 standard color and custom color

8. Paint: Powder Coated

9. Control Type: Cleavirew tilt rod10. Style: Fixed, Hinged, Folding11. Package: Foam and carton

supplier Outdoor Aluminum shutter manufacturer, Exterior Aluminum plantation shutter, Vinyl shutters supplier china

### | Production Process | Cut - Assemble - Package





### | Packing & Delivery

Two types packing way for you choose or as per custom:

A.For one panel shutter, panel and frame packaged in one carton



 ${f B.}$  For shutters with more than two panels, panels and frames packaged seperately.











### | Two type shipping way as below

# A.LCL, use plywood to protect goods, also work for air freight

#### **B.Full Container**





Service: 3 years quality warranty

#### | Our Services

#### **Quality Policy:**

What the people of HuaSheng pursue endlessly were credit orientation making achievements by quality, and supplying excellent products and after-sales services to the customers.

#### **Business Idea:**

To enhance quality management and build a name brand to meet the customers' satisfactory, to reduce the production cost and in