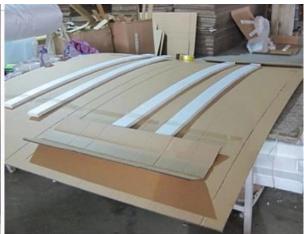

### | Product Details

Materail: Aluminum
Louver Size: 89mm

3. Frame: L frame, Z frame4. Install: Outside / Inside5. Max Width: 1000mm6. Max Height: 3000mm

7. Color: 8 standard color and custom color

8. Paint: Powder Coated

9. Control Type: Cleavirew tilt rod10. Style: Fixed, Hinged, Folding11. Package: Foam and carton

supplier Outdoor Aluminum shutter manufacturer, Exterior Aluminum plantation shutter, Vinyl shutters supplier china

### | Production Process | Cut - Assemble - Package





### | Packing & Delivery

Two types packing way for you choose or as per custom:

A.For one panel shutter, panel and frame packaged in one carton



 ${f B.}$  For shutters with more than two panels, panels and frames packaged seperately.











### | Two type shipping way as below

# A.LCL, use plywood to protect goods, also work for air freight

#### **B.Full Container**





Service: 3 years quality warranty

#### | Our Services

#### **Quality Policy:**

What the people of HuaSheng pursue endlessly were credit orientation making achievements by quality, and supplying excellent products and after-sales services to the customers.

#### **Business Idea:**

To enhance quality management and build a name brand to meet the customers' satisfactory, to reduce the production cost and increase the benefits to developing the enterprise.

#### **Service Idea:**

To be responsible for the quality, we always pursue and achieve selfless contributions, and meet the customers` satisfactory, keep promises.





#### COMPANY PROFOLE

Hua