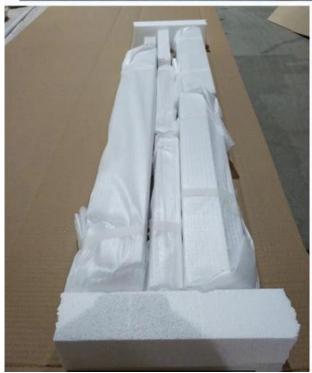

9. Control Type: Cleavirew tilt rod10. Style: Fixed, Hinged, Folding11. Package: Foam and carton

SUPPLIER: OEM Vinyl shutters in china, Outdoor Aluminum shutter manufacturer, Exterior Aluminum plantation shutter

### | Packing & Delivery

Two types packing way for you choose or as per custom:

A.For one panel shutter, panel and frame packaged in one carton

 ${f B.}$  For shutters with more than two panels, panels and frames packaged seperately.