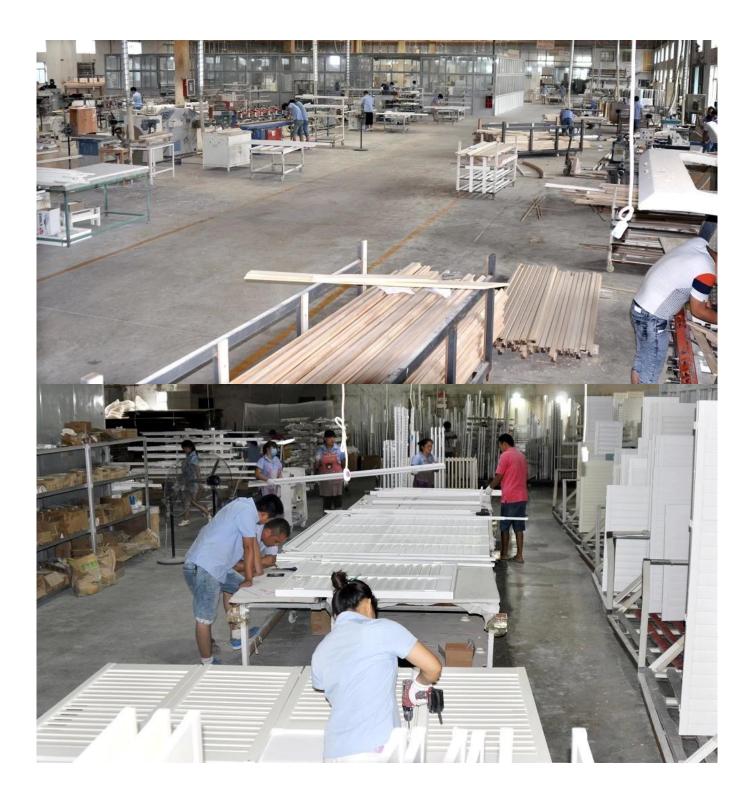

### | Product Details

Materail: Aluminum
Louver Size: 89mm

3. Frame: L frame, Z frame4. Install: Outside / Inside5. Max Width: 1000mm6. Max Height: 3000mm

7. Color: 8 standard color and custom color

8. Paint: Powder Coated

9. Control Type: Cleavirew tilt rod10. Style: Fixed, Hinged, Folding11. Package: Foam and carton

SUPPLIER: OEM Vinyl shutters in china, Outdoor Aluminum shutter manufacturer, Exterior Aluminum plantation shutter

### | Production Process | Cut - Assemble - Package





### | Packing & Delivery

Two types packing way for you choose or as per custom:

A.For one panel shutter, panel and frame packaged in one carton



 ${f B.}$  For shutters with more than two panels, panels and frames packaged seperately.











### | Two type shipping way as below

# A.LCL, use plywood to protect goods, also work for air freight

#### **B.Full Container**





Service: 3 years quality warranty

#### | Our Services

#### **Quality Policy:**

What the people of HuaSheng pursue endlessly were credit orientation making achievements by quality, and supplying excellent products and after-sales services to the customers.

#### **Business Idea:**

To enhance quality management and build a name brand to meet the customers' satisfactory, to reduce the production cost and incr