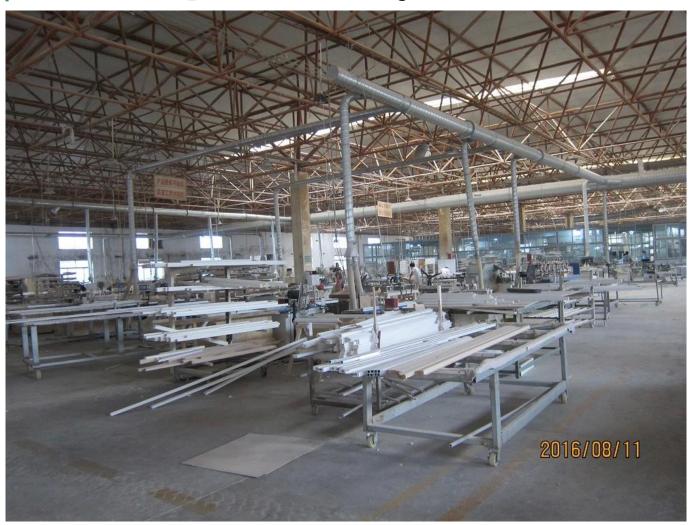

### | Product Details

Materail: Aluminum
Louver Size: 89mm

3. Frame: L frame, Z frame4. Install: Outside / Inside5. Max Width: 1000mm6. Max Height: 3000mm

7. Color: 8 standard color and custom color

8. Paint: Powder Coated

9. Control Type: Cleavirew tilt rod10. Style: Fixed, Hinged, Folding11. Package: Foam and carton

SUPPLIER: OEM Vinyl shutters in china, Outdoor Aluminum shutter manufacturer, Exterior Aluminum plantation shutter

### | Production Process | Cut - Assemble - Package





### | Packing & Delivery

Two types packing way for you choose or as per custom:

A.For one panel shutter, panel and frame packaged in one carton



 ${f B.}$  For shutters with more than two panels, panels and frames packaged seperately.











### | Two type shipping way as below

# A.LCL, use plywood to protect goods, also work for air freight

#### **B.Full Container**





Service: 3 years quality warranty

#### | Our Services

#### **Quality Policy:**

What the people of HuaSheng pursue endlessly were credit orientation making achievements by quality, and supplying excellent products and after-sales services to the customers.

#### **Business Idea:**

To enhance quality management and build a name brand to meet the customers' satisfactory, to reduce the production cost and in