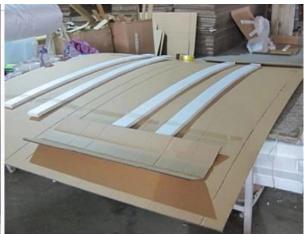

### | Product Details

1. Materail: PVC/Aluminum

2. Louver Size: 89mm

3. Frame: L frame, Z frame4. Install: Outside / Inside5. Max Width: 1000mm

7. Color: 8 standard color and custom color

8. Paint: Powder Coated

6. Max Height:3000mm

9. Control Type: Cleavirew tilt rod10. Style: Fixed, Hinged, Folding11. Package: Foam and carton

supplier OEM Vinyl shutters in china, Exterior Aluminum plantation shutter, Outdoor Aluminum shutter manufacturer

### | Production Process | Cut - Assemble - Package





### | Packing & Delivery

Two types packing way for you choose or as per custom:

A.For one panel shutter, panel and frame packaged in one carton



 ${f B.}$  For shutters with more than two panels, panels and frames packaged seperately.











### | Two type shipping way as below

# A.LCL, use plywood to protect goods, also work for air freight

#### **B.Full Container**





Service: 3 years quality warranty

#### | Our Services

#### **Quality Policy:**

What the people of HuaSheng pursue endlessly were credit orientation making achievements by quality, and supplying excellent products and after-sales services to the customers.

#### **Business Idea:**

To enhance quality management and build a name brand to meet the customers' satisfactory, to reduce the production cost and increase the benefits to developing the enterprise.

#### **Service Idea:**

To be responsible for the quality, we always pursue and achieve selfless contributions, and meet the customers` satisfactory, keep promises.





#### COMPANY PROFOLE

Hua