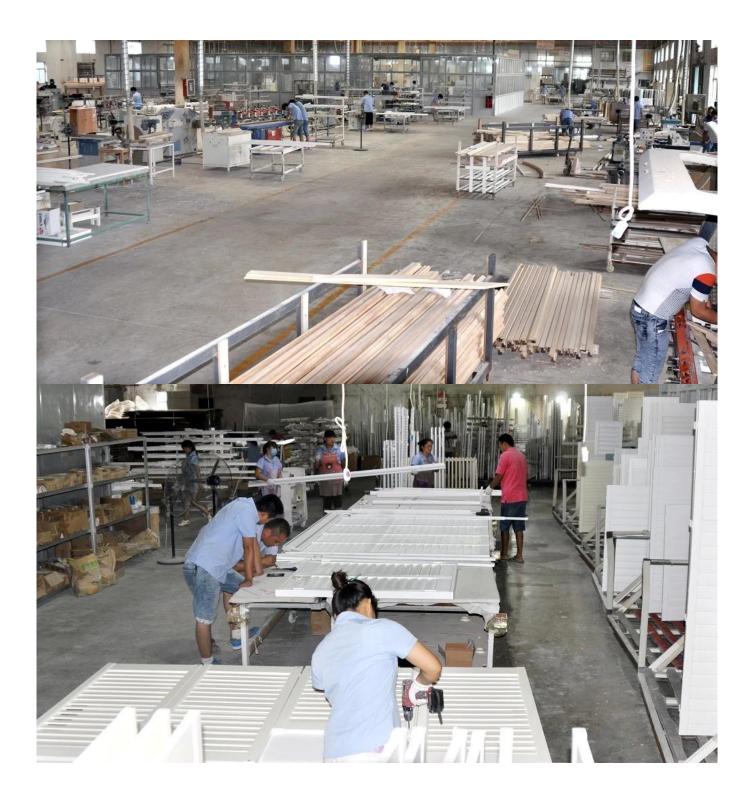

### | Product Details

1. Materail: PVC/Aluminum

2. Louver Size: 89mm

3. Frame: L frame, Z frame4. Install: Outside / Inside5. Max Width: 1000mm

7. Color: 8 standard color and custom color

8. Paint: Powder Coated

6. Max Height:3000mm

9. Control Type: Cleavirew tilt rod10. Style: Fixed, Hinged, Folding11. Package: Foam and carton

supplier OEM Vinyl shutters in china, Exterior Aluminum plantation shutter, Outdoor Aluminum shutter manufacturer

### | Production Process | Cut - Assemble - Package





### | Packing & Delivery

Two types packing way for you choose or as per custom:

A.For one panel shutter, panel and frame packaged in one carton



 ${f B.}$  For shutters with more than two panels, panels and frames packaged seperately.











### | Two type shipping way as below

# A.LCL, use plywood to protect goods, also work for air freight

#### **B.Full Container**





Service: 3 years quality warranty

#### | Our Services

#### **Quality Policy:**

What the people of HuaSheng pursue endlessly were credit orientation making achievements by quality, and supplying excellent products and after-sales services to the customers.

#### **Business Idea:**

To enhance quality management and build a name brand to meet the customers' satisfactory, to reduce the production cost and incr