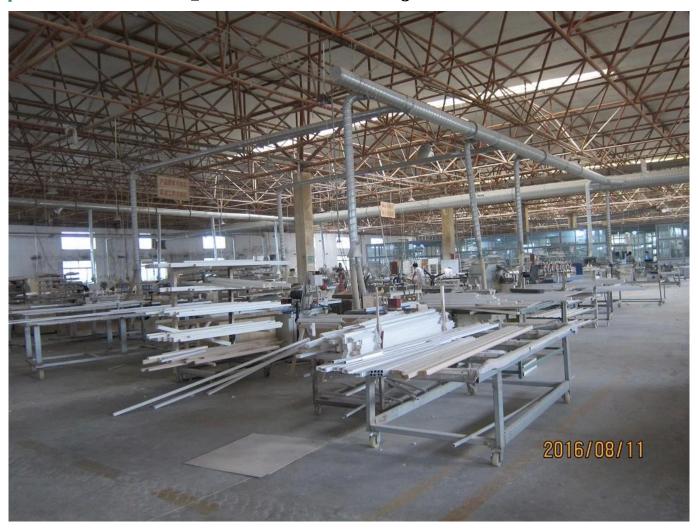

### | Product Details

1. Materail: PVC/Aluminum

2. Louver Size: 89mm

3. Frame: L frame, Z frame4. Install: Outside / Inside5. Max Width: 1000mm

7. Color: 8 standard color and custom color

8. Paint: Powder Coated

6. Max Height:3000mm

9. Control Type: Cleavirew tilt rod10. Style: Fixed, Hinged, Folding11. Package: Foam and carton

supplier OEM Vinyl shutters in china, Exterior Aluminum plantation shutter, Outdoor Aluminum shutter manufacturer

### | Production Process | Cut - Assemble - Package





### | Packing & Delivery

Two types packing way for you choose or as per custom:

A.For one panel shutter, panel and frame packaged in one carton



 ${f B.}$  For shutters with more than two panels, panels and frames packaged seperately.











### | Two type shipping way as below

# A.LCL, use plywood to protect goods, also work for air freight

#### **B.Full Container**





Service: 3 years quality warranty

#### | Our Services

#### **Quality Policy:**

What the people of HuaSheng pursue endlessly were credit orientation making achievements by quality, and supplying excellent products and after-sales services to the customers.

#### **Business Idea:**

To enhance quality management and build a name brand to meet the customers' satisfactory, to reduce the production cost and in