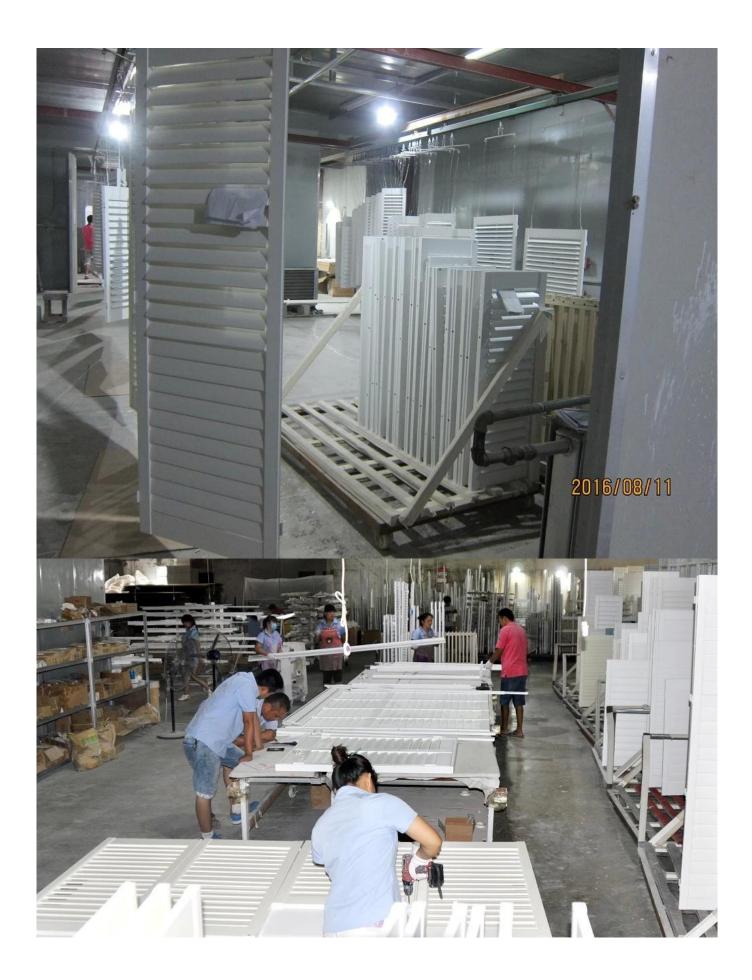

## | Product Details

- 1. Materail: Paulownia Wood/ Basswood
- 2. Louver Size: 63mm/76mm/89mm/114mm
- 3. Frame: L frame, Z frame, Decor Frame
- 4. Install: Outside / Inside
- 5. Max Width: 850mm
- 6. Max HeightL:3000mm
- 7. Color: 12 standard color and custom color
- 8. Paint: PU Paint
- 9. Control Type: Cleavirew tilt rod/ Centre tilt rod / Off set
- 10. Style: Fixed, Hinged, Folding ,Sliding
- 11. Package: Foam and carton

supplier:OEM Plantation shutter in china, Wooden Shutters supplier china, Real wood and PVC Louver shutters

## | Production Process Cut- Assemble-Sanding- Paint- Package







## | Packing & Delivery

Two types packing way for you choose or as per custom:

A.For one panel shutter, panel and frame packaged in one carton



**B.**For shutters with more than two panels, panels and frames packaged seperately.



## Two type shipping way as below



#### **Our Services**

#### **Quality Policy:**

What the people of HuaSheng pursue endlessly were credit orientation making achievements by quality, and supplying excellent products and after-sales services to the customers.

#### **Business Idea:**

To enhance quality management and build a name brand to meet the customers' satisfactory, to reduce the production cost and increase the benefits to developing the enterprise.

#### Service Idea:

To be responsible for the quality, we always pursue and achieve selfless con