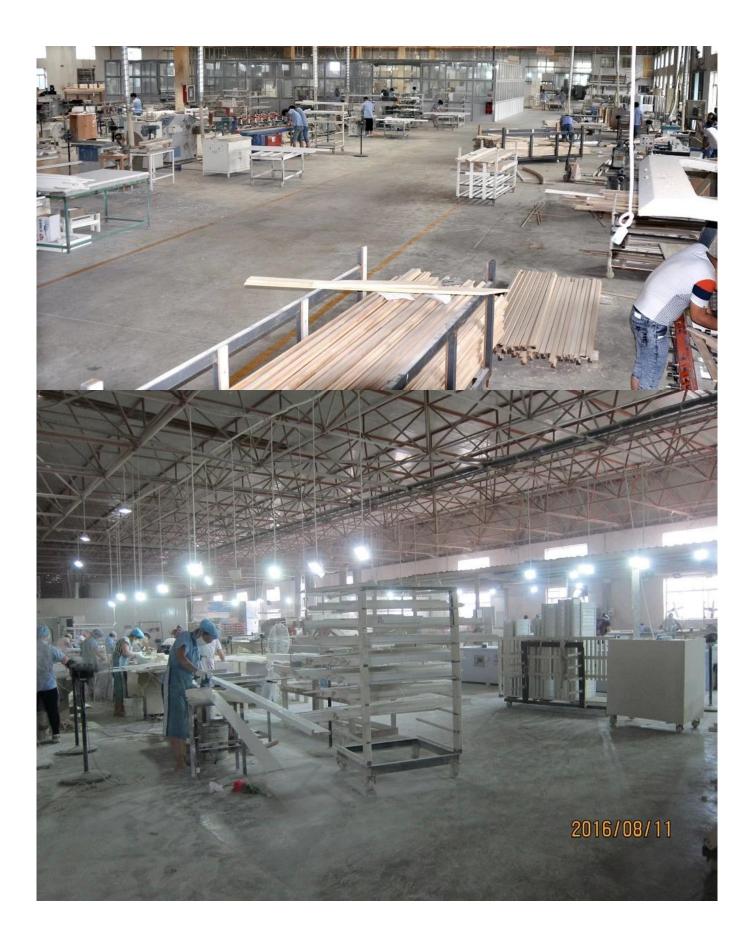

## | Product Details

- 1. Materail: Paulownia Wood/ Basswood
- 2. Louver Size: 63mm/76mm/89mm/114mm
- 3. Frame: L frame, Z frame, Decor Frame
- 4. Install: Outside / Inside
- 5. Max Width: 850mm
- 6. Max HeightL:3000mm
- 7. Color: 12 standard color and custom color
- 8. Paint: PU Paint
- 9. Control Type: Cleavirew tilt rod/ Centre tilt rod / Off set
- 10. Style: Fixed, Hinged, Folding ,Sliding
- 11. Package: Foam and carton

supplier:OEM Plantation shutter in china, Wooden Shutters supplier china, Real wood and PVC Louver shutters

## | Production Process Cut- Assemble-Sanding- Paint- Package







## | Packing & Delivery

Two types packing way for you choose or as per custom:

A.For one panel shutter, panel and frame packaged in one carton



**B.**For shutters with more than two panels, panels and frames packaged seperately.



## Two type shipping way as below



#### **Our Services**

#### **Quality Policy:**

What the people of HuaSheng pursue endlessly were credit orientation making achievements by quality, and supplying excellent products and after-sales services to the customers.

#### **Business Idea:**

To enhance quality management and build a name brand to meet the customers' satisfactory, to reduce the production cost and increase the benefits to developing the enterprise.

#### Service Idea:

To be responsible for the quality, we always pursue and achieve selfless c