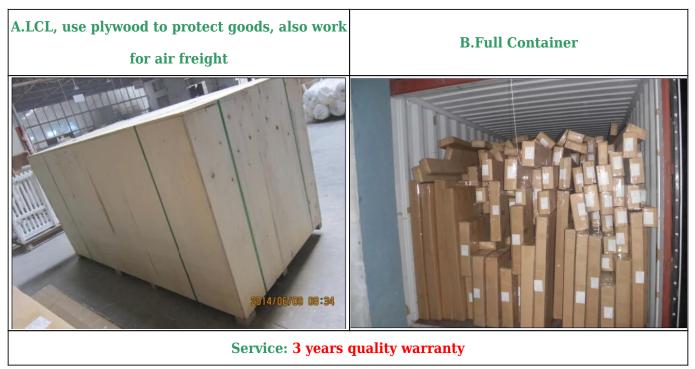

63mm/76mm/89mm/114mm
- 3. Frame: L frame, Z frame, Decor Frame
- 4. Install: Outside / Inside
- 5. Max Width: 850mm
- 6. Max HeightL:3000mm
- 7. Color: 12 standard color and custom color
- 8. Paint: PU Paint
- 9. Control Type: Cleavirew tilt rod/ Centre tilt rod / Off set
- 10. Style: Fixed, Hinged, Folding ,Sliding
- 11. Package: Foam and carton

supplier:OEM Plantation shutter in china, Wooden Shutters supplier china, Real wood and PVC Louver shutters

## | Production Process Cut- Assemble-Sanding- Paint- Package







## | Packing & Delivery

Two types packing way for you choose or as per custom:

A.For one panel shutter, panel and frame packaged in one carton



**B.**For shutters with more than two panels, panels and frames packaged seperately.



## Two type shipping way as below



#### **Our Services**

#### **Quality Policy:**

What the people of HuaSheng pursue endlessly were credit orientation making achievements by quality, and supplying excellent products and after-sales services to the customers.

#### **Business Idea:**

To enhance quality management and build a name brand to meet the customers' satisfactory, to reduce the production cost and increase the benefits to developing the enterprise.

#### Service Idea:

To be responsible for the quality, we always pursue and achieve selfless contributions, and meet the customers` satisfactory, keep promises.



#### **COMPANY PROFOLE**

Huasheng wooden Co., Ltd was established in 1996 in Zhuangzhai Town Heze City Shandong province China.

In the year of 2014, Heze Enda Plastic Industry co., Ltd have been establis