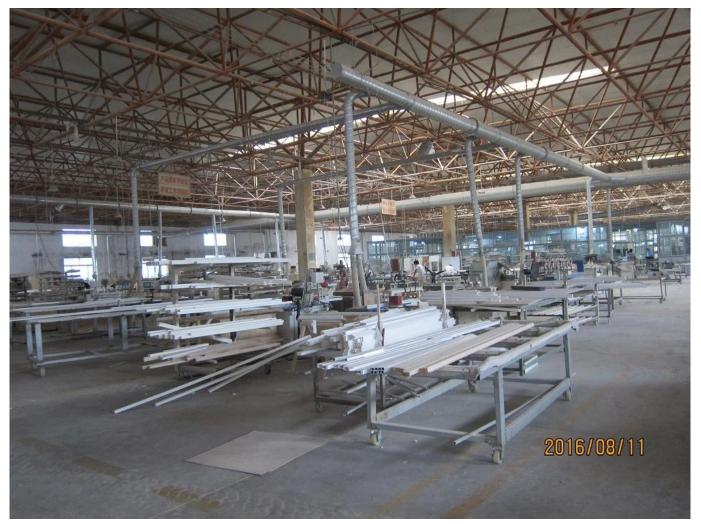

## | Product Details

- 1. Materail: Paulownia Wood/ Basswood
- 2. Louver Size: 63mm/76mm/89mm/114mm
- 3. Frame: L frame, Z frame, Decor Frame
- 4. Install: Outside / Inside
- 5. Max Width: 850mm
- 6. Max HeightL:3000mm
- 7. Color: 12 standard color and custom color
- 8. Paint: PU Paint
- 9. Control Type: Cleavirew tilt rod/ Centre tilt rod / Off set
- 10. Style: Fixed, Hinged, Folding ,Sliding
- 11. Package: Foam and carton

supplier:OEM Plantation shutter in china, Wooden Shutters supplier china, Real wood and PVC Louver shutters

## | Production Process Cut- Assemble-Sanding- Paint- Package







## | Packing & Delivery

Two types packing way for you choose or as per custom:

A.For one panel shutter, panel and frame packaged in one carton



**B.**For shutters with more than two panels, panels and frames packaged seperately.



## Two type shipping way as below



#### **Our Services**

#### **Quality Policy:**

What the people of HuaSheng pursue endlessly were credit orientation making achievements by quality, and supplying excellent products and after-sales services to the customers.

#### **Business Idea:**

To enhance quality management and build a name brand to meet the customers' satisfactory, to reduce the production cost and increase the benefits to developing the enterprise.

#### Service Idea:

To be responsible for the quality, we always pursue and achieve selfless