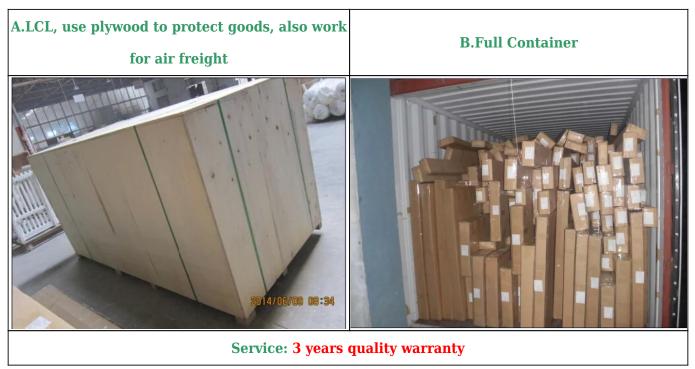

Frame: L frame, Z frame, Decor Frame
- 4. Install: Outside / Inside
- 5. Max Width: 850mm
- 6. Max HeightL:3000mm
- 7. Color: 12 standard color and custom color
- 8. Paint: PU Paint
- 9. Control Type: Cleavirew tilt rod/ Centre tilt rod / Off set
- 10. Style: Fixed, Hinged, Folding ,Sliding
- 11. Package: Foam and carton

supplier:<u>OEM Plantation shutter in china</u>, <u>Wooden Shutters manufacturer china</u>, <u>oem</u> <u>Timber shutters in china</u>

## | Production Process Cut- Assemble-Sanding- Paint- Package







## | Packing & Delivery

Two types packing way for you choose or as per custom:

A.For one panel shutter, panel and frame packaged in one carton



**B.**For shutters with more than two panels, panels and frames packaged seperately.



## Two type shipping way as below



#### **Our Services**

#### **Quality Policy:**

What the people of HuaSheng pursue endlessly were credit orientation making achievements by quality, and supplying excellent products and after-sales services to the customers.

#### **Business Idea:**

To enhance quality management and build a name brand to meet the customers' satisfactory, to reduce the production cost and increase the benefits to developing the enterprise.

#### Service Idea:

To be responsible for the quality, we always pursue and achieve selfless contributions, and meet the customers` satisfactory, keep promises.



#### **COMPANY PROFOLE**

Huasheng wooden Co., Ltd was established in 1996 in Zhuangzhai Town Heze City Shandong province China.

In the year of 2014, Heze Enda Plastic Industry co., Ltd have been establis