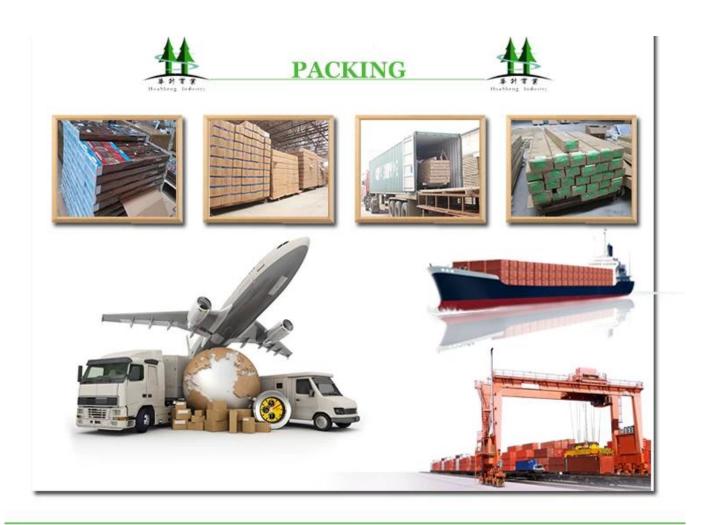

## | Packing & Delivery

Two types packing way for you choose or as per custom:

A.For one panel shutter, panel and frame packaged in one carton

**B.**For shutters with more than two panels, panels and frames packaged seperately.

## Two type shipping way as below