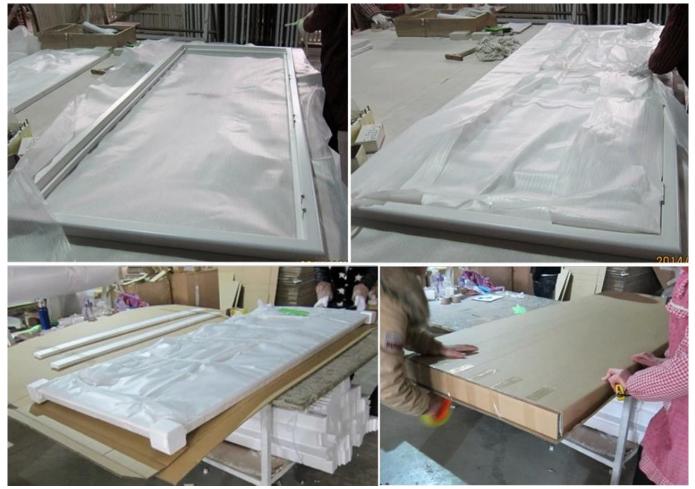

## | Packing & Delivery

Two types packing way for you choose or as per custom:

A.For one panel shutter, panel and frame packaged in one carton

**B.**For shutters with more than two panels, panels and frames packaged seperately.