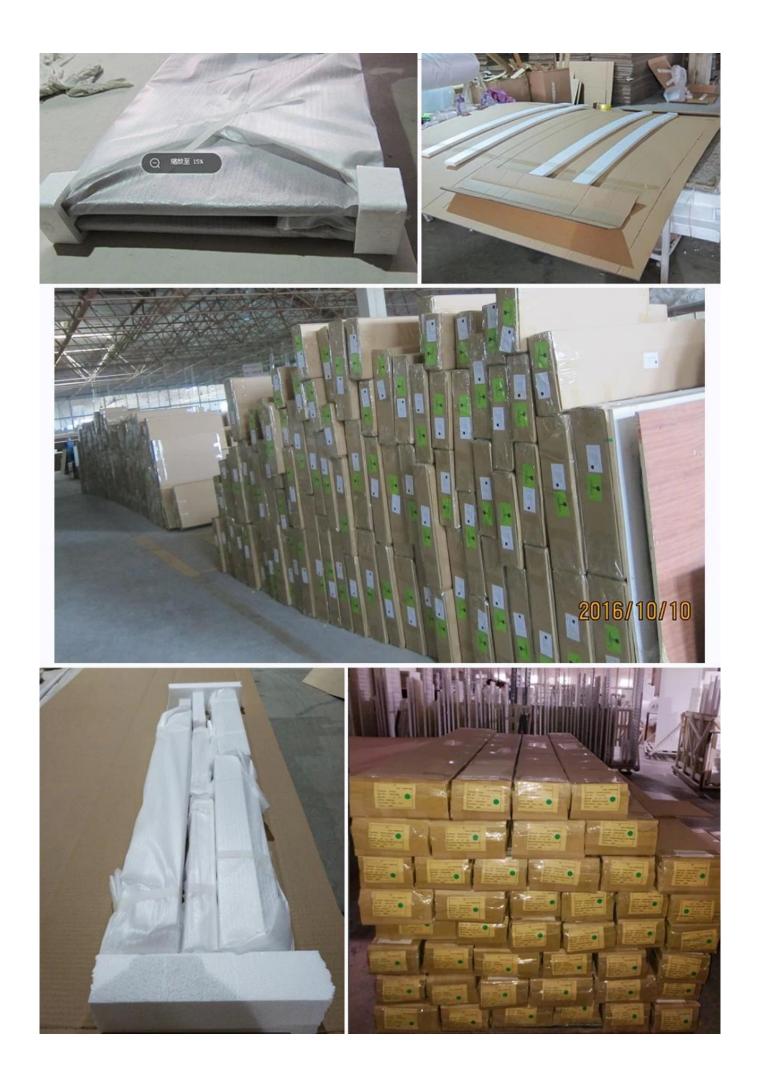

## | Packing & Delivery

Two types packing way for you choose or as per custom:

A.For one panel shutter, panel and frame packaged in one carton

**B.**For shutters with more than two panels, panels and frames packaged seperately.

## Two type shipping way as below