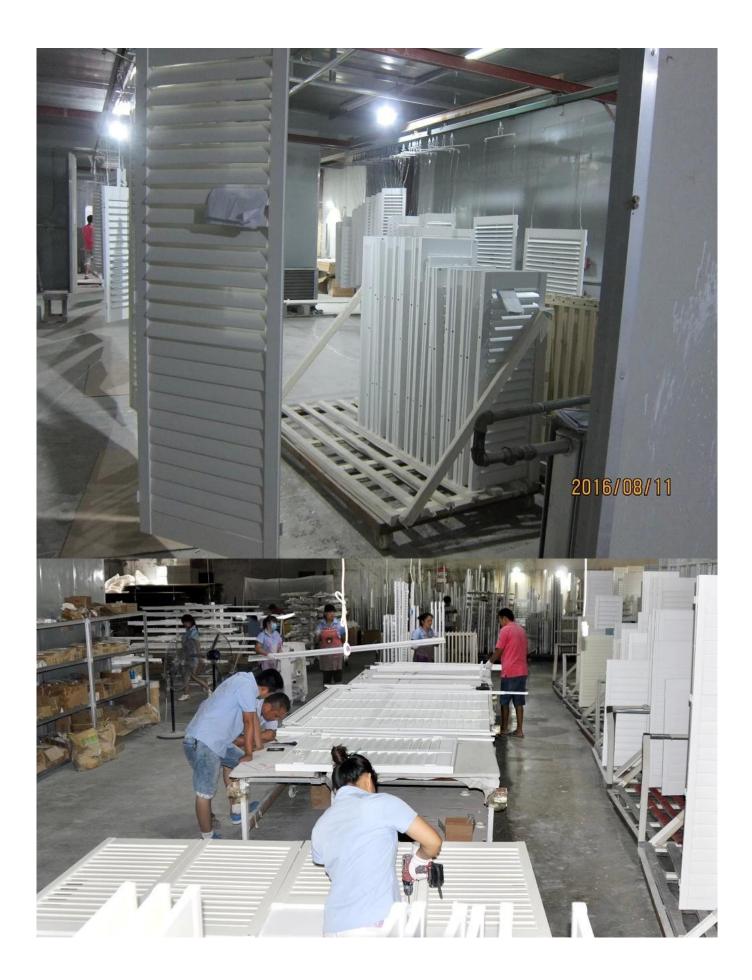

## | Product Details

- 1. Materail: Paulownia Wood/ Basswood
- 2. Louver Size: 63mm/76mm/89mm/114mm
- 3. Frame: L frame, Z frame, Decor Frame
- 4. Install: Outside / Inside
- 5. Max Width: 850mm
- 6. Max HeightL:3000mm
- 7. Color: 12 standard color and custom color
- 8. Paint: PU Paint
- 9. Control Type: Cleavirew tilt rod/ Centre tilt rod / Off set
- 10. Style: Fixed, Hinged, Folding ,Sliding
- 11. Package: Foam and carton

supplier:<u>OEM Plantation shutter in china</u>, <u>Wooden Shutters manufacturer china</u>, <u>oem</u> <u>Timber shutters in china</u>

## | Production Process Cut- Assemble-Sanding- Paint- Package







## | Packing & Delivery

Two types packing way for you choose or as per custom:

A.For one panel shutter, panel and frame packaged in one carton



**B.**For shutters with more than two panels, panels and frames packaged seperately.



## Two type shipping way as below



#### **Our Services**

#### **Quality Policy:**

What the people of HuaSheng pursue endlessly were credit orientation making achievements by quality, and supplying excellent products and after-sales services to the customers.

#### **Business Idea:**

To enhance quality management and build a name brand to meet the customers' satisfactory, to reduce the production cost and increase the benefits to developing the enterprise.

#### Service Idea:

To be responsible for the quality, we always pursue and achieve selfless con