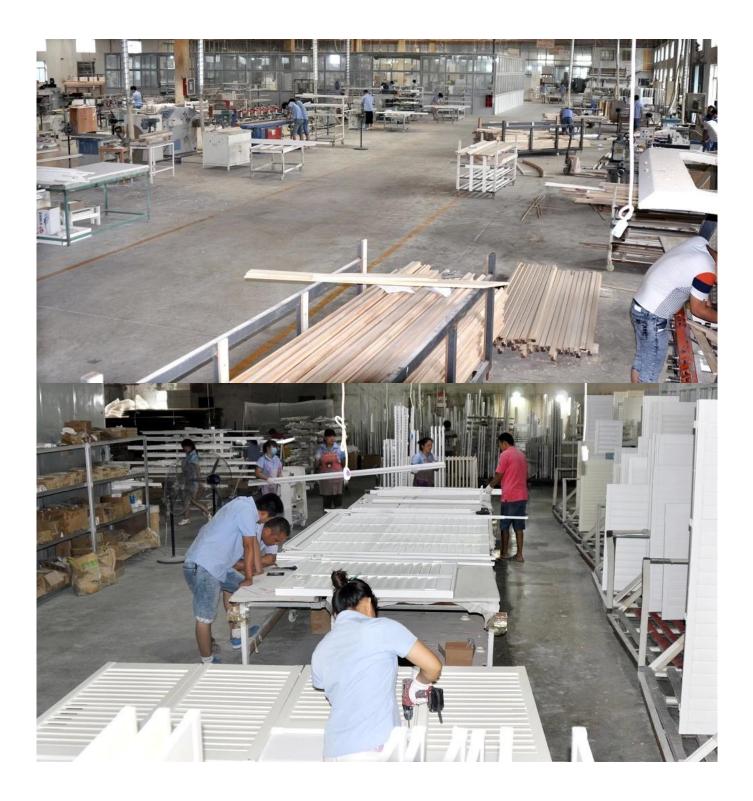

# | Product Details

- 1. Materail: Aluminum
- 2. Louver Size: 89mm
- 3. Frame: L frame, Z frame
- 4. Install: Outside / Inside
- 5. Max Width: 1000mm
- 6. Max Height:3000mm
- 7. Color: 8 standard color and custom color
- 8. Paint: Powder Coated
- 9. Control Type: Cleavirew tilt rod
- 10. Style: Fixed, Hinged, Folding
- 11. Package: Foam and carton

<mark>supplier]]Plantation shutter in china, Outdoor Aluminum shutter supplier china, Exterior Aluminum plantation shutter</mark>

## | Production Process Cut - Assemble - Package





# | Packing & Delivery

**Two types packing way for you choose or as per custom:** A.For one panel shutter, panel and frame packaged in one carton



**B.**For shutters with more than two panels, panels and frames packaged seperately.



# | Two type shipping way as below



### | Our Services

#### **Quality Policy:**

What the people of HuaSheng pursue endlessly were credit orientation making achievements by quality, and supplying excellent products and after-sales services to the customers.

#### **Business Idea:**

To enhance quality management and build a name brand to meet the customers' satisfactory, to reduce the production cost and increase the benefits to developing the enterprise.

### Service Idea:

To be responsible for the quality, we always pursue and achieve selfless cont