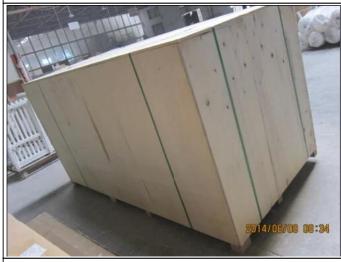

h: 850mm6. Max HeightL:3000mm

7. Color: 12 standard color and custom color

8. Paint: PU Paint

9. Control Type: Cleavirew tilt rod/ Centre tilt rod / Off set

10. Style: Fixed, Hinged, Folding, Sliding

11. Package: Foam and carton

supplier: <u>OEM Plantation shutter in china</u>, <u>Plantation shutter china</u>, <u>Wooden Shutters supplier china</u>

## | Production Process | Cut- Assemble-Sanding- Paint- Package







# | Packing & Delivery

Two types packing way for you choose or as per custom:

A.For one panel shutter, panel and frame packaged in one carton



**B.**For shutters with more than two panels, panels and frames packaged seperately.











### Two type shipping way as below

# A.LCL, use plywood to protect goods, also work for air freight

#### **B.Full Container**





Service: 3 years quality warranty

#### | Our Services

### **Quality Policy:**

What the people of HuaSheng pursue endlessly were credit orientation making achievements by quality, and supplying excellent products and aftersales services to the customers.

#### **Business Idea:**

To enhance quality management and build a name brand to meet the customers' satisfactory, to reduce the production cost and increase the benefits to developing the enterprise.

#### **Service Idea:**

To be responsible for the quality, we always pursue and achieve selfless contributions, and meet the customers` satisfactory, keep promises.





#### COMPANY PROFOLE

Huasheng wooden Co., Ltd was established in 1996 in Zhuangzhai Town Heze City Shandong province China.

In the year of 2014, Heze Enda Plastic I