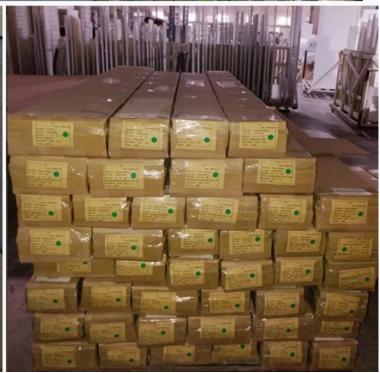

# | Packing & Delivery

Two types packing way for you choose or as per custom:

A.For one panel shutter, panel and frame packaged in one carton

**B.**For shutters with more than two panels, panels and frames packaged seperately.