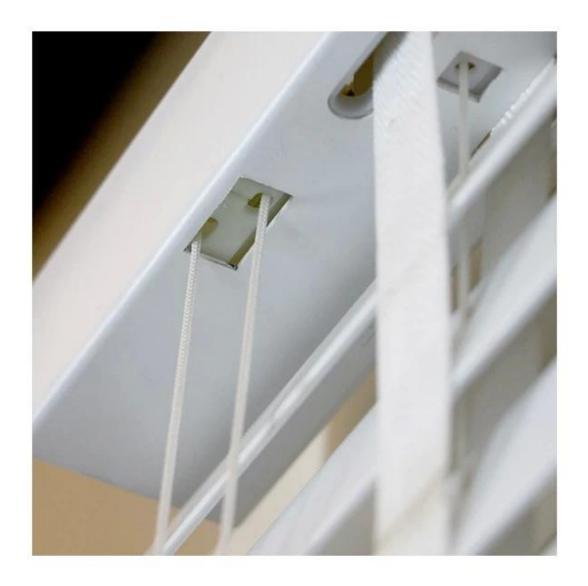

ickness +/-0.2mm              |
| Blinds Width<br>Range  | 40CM-240CM                                      |
| Blinds Height<br>Range | 60CM-300CM                                      |
| Control Type           | Cord Control, Wand Control, Cordless, Motorized |
| UV Protect             | 85% - 95%                                       |
| Options                | Cut-Down, Ready Made, Custom Made, MTM          |
| Features               | Durable, Easy Installation, ECO-Frindly         |
| Package                | By Cartons                                      |
| Transportation         | By Sea, By Air                                  |



## CUSTOMISED FOR YOU



Focus on the development and production of Shutter, Blinds and Shade

CNAS



FSC



E.C.C.

FSC



## PRODUCT DETAILS







## EFFECT DRAWING







Huasheng Industry registered name Heze Huasheng Wooden Co.,Ltd ,locates in middle of China,Heze City Shandong Province,which is not far from Qingdao sea port.The company was established in 1996 by Mr. Fasheng Che.It has an area of 350,000 square meters in all ,building area of 120,000 square meters, purified workshop of 100,000 square meters, specializes in manufacturing plantation shutter,venetian blinds and shade.The capital assets of the company is US\$28,500,000, and production capacity is US\$86,000,000 per year.

There are about 1200 workers,more than 400 machines,68 PVC extrusion lines,16 painting line,separate laboratory room,strong R&D team and design team,professional production and sales team, fast delivery, 24 hours customer service team.Adopting adva