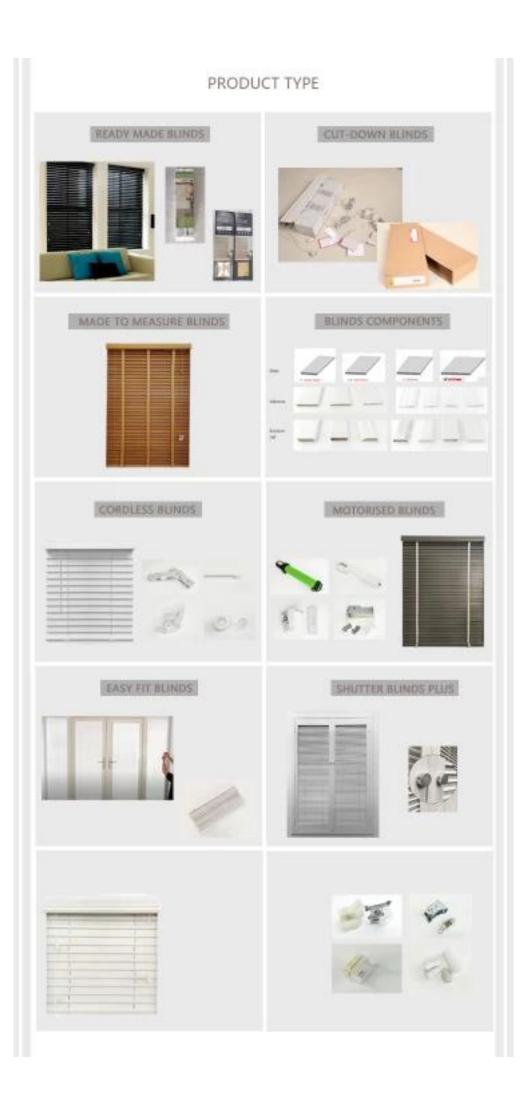

|
| Blinds Width<br>Range  | 40CM-240CM                                      |
| Blinds Height<br>Range | 60CM-300CM                                      |
| Control Type           | Cord Control, Wand Control, Cordless, Motorized |
| UV Protect             | 85% - 95%                                       |
| Options                | Cut-Down, Ready Made, Custom Made, MTM          |
| Features               | Durable, Easy Installation, ECO-Frindly         |
| Package                | By Cartons                                      |
| Transportation         | By Sea, By Air                                  |



## CUSTOMISED FOR YOU



Focus on the development and production of Shutter, Blinds and Shade

CNAS



FSC



E.C.C.

FSC



## PRODUCT DETAILS







## EFFECT DRAWING







Huasheng Industry registered name Heze Huasheng Wooden Co.,Ltd ,locates in middle of China,Heze City Shandong Province,which is not far from Qingdao sea port.The company was established in 1996 by Mr. Fasheng Che.It has an area of 350,000 square meters in all ,building area of 120,000 square meters, purified workshop of 100,000 square meters, specializes in manufacturing plantation shutter,venetian blinds and shade.The capital assets of the company is US\$28,500,000, and production capacity is US\$86,000,000 per year.

There are about 1200 workers,more than 400 machines,68 PVC extrusion lines,16 painting line,separate laboratory room,strong R&D team and design team,professional production and sales team, fast delivery, 24 hours customer service team.Adopting advanced equipment with techn