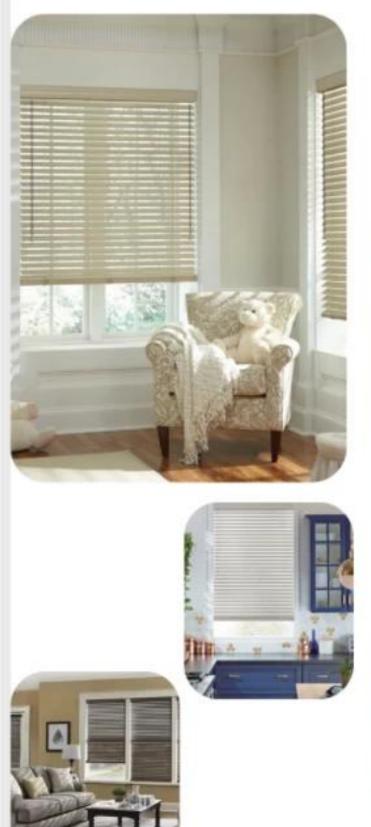

## EFFECT DRAWING

Huasheng Industry registered name Heze Huasheng Wooden Co.,Ltd ,locates in middle of China,Heze City Shandong Province,which is not far from Qingdao sea port.The company was established in 1996 by Mr. Fasheng Che.It has an area of 350,000 square meters in all ,building area of 120,000 square meters, purified workshop of 100,000 square meters, specializes in manufacturing plantation shutter,venetian blinds and shade.The capital assets of the company is US\$28,500,000, and production capacity is US\$86,000,000 per year.