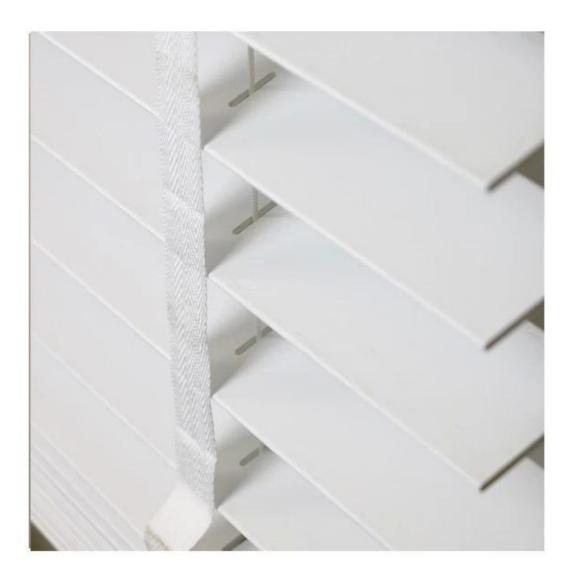

Thickness +/-0.2mm              |
| Blinds Width<br>Range  | 40CM-240CM                                      |
| Blinds Height<br>Range | 60CM-300CM                                      |
| Control Type           | Cord Control, Wand Control, Cordless, Motorized |
| UV Protect             | 85% - 95%                                       |
| Options                | Cut-Down, Ready Made, Custom Made, MTM          |
| Features               | Durable, Easy Installation, ECO-Frindly         |
| Package                | By Cartons                                      |
| Transportation         | By Sea, By Air                                  |



## CUSTOMISED FOR YOU



Focus on the development and production of Shutter, Blinds and Shade

CNAS



FSC



E.C.C.

FSC



## PRODUCT DETAILS







## EFFECT DRAWING







Huasheng Industry registered name Heze Huasheng Wooden Co.,Ltd ,locates in middle of China,Heze City Shandong Province,which is not far from Qingdao sea port.The company was established in 1996 by Mr. Fasheng Che.It has an area of 350,000 square meters in all ,building area of 120,000 square meters, purified workshop of 100,000 square meters, specializes in manufacturing plantation shutter,venetian blinds and shade.The capital assets of the company is US\$28,500,000, and production capacity is US\$86,000,000 per year.

There are about 1200 workers,more than 400 machines,68 PVC extrusion lines,16 painting line,separate laboratory room,strong R&D team and design team,professional production and sales team, fast delivery, 24 hours customer service team.Adopting ad