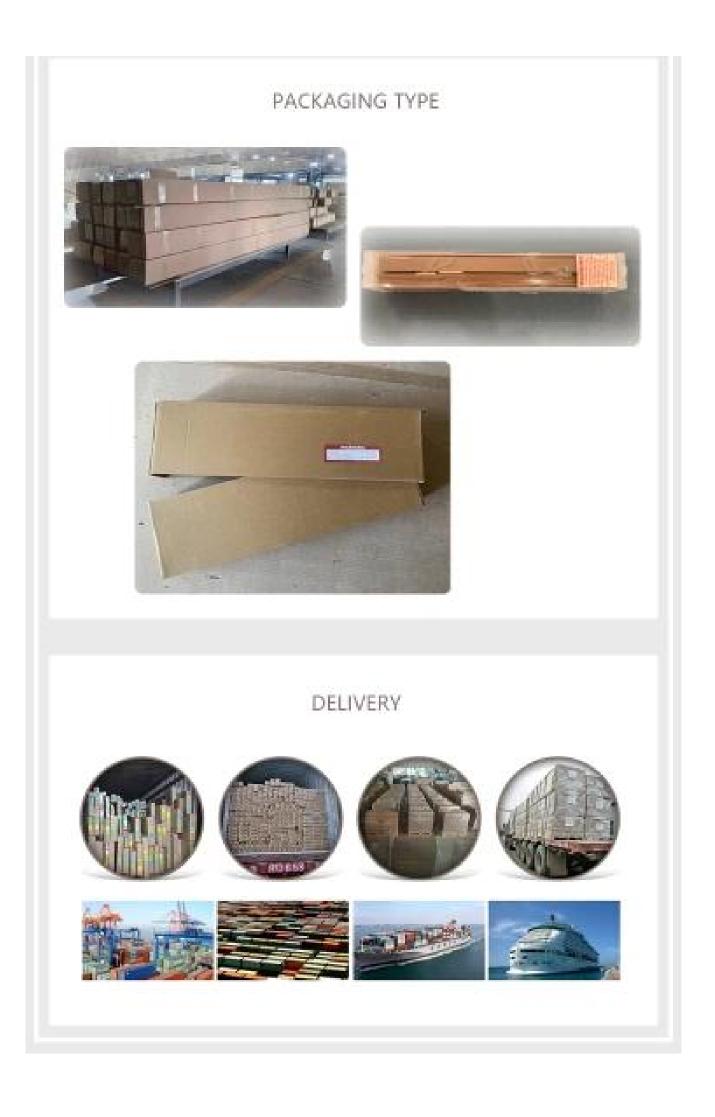

## PRODUCT DESCRIPTION

| Material               | Paulownia Wood, UPVC Foam                       |
|------------------------|-------------------------------------------------|
| Slat Width             | 25mm, 35mm, 50mm, 63mm                          |
| Slat Thickness         | 2.5mm, 2.85mm, 3.0mm                            |
| Tolerance              | Width +/-0.5mm, Thickness +/-0.2mm              |
| Blinds Width<br>Range  | 40CM-240CM                                      |
| Blinds Height<br>Range | 60CM-300CM                                      |
| Control Type           | Cord Control, Wand Control, Cordless, Motorized |
| UV Protect             | 85% - 95%                                       |
| Options                | Cut-Down, Ready Made, Custom Made, MTM          |
| Features               | Durable, Easy Installation, ECO-Frindly         |
| Package                | By Cartons                                      |
| Transportation         | By Sea, By Air                                  |