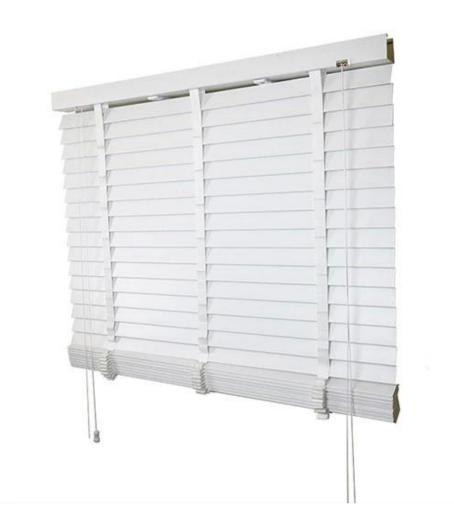

## PRODUCT DESCRIPTION

| Material               | Paulownia Wood, UPVC Foam                       |
|------------------------|-------------------------------------------------|
| Slat Width             | 25mm, 35mm, 50mm, 63mm                          |
| Slat Thickness         | 2.5mm, 2.85mm, 3.0mm                            |
| Tolerance              | Width +/-0.5mm, Thickness +/-0.2mm              |
| Blinds Width<br>Range  | 40CM-240CM                                      |
| Blinds Height<br>Range | 60CM-300CM                                      |
| Control Type           | Cord Control, Wand Control, Cordless, Motorized |
| UV Protect             | 85% - 95%                                       |
| Options                | Cut-Down, Ready Made, Custom Made, MTM          |
| Features               | Durable, Easy Installation, ECO-Frindly         |
| Package                | By Cartons                                      |
| Transportation         | By Sea, By Air                                  |