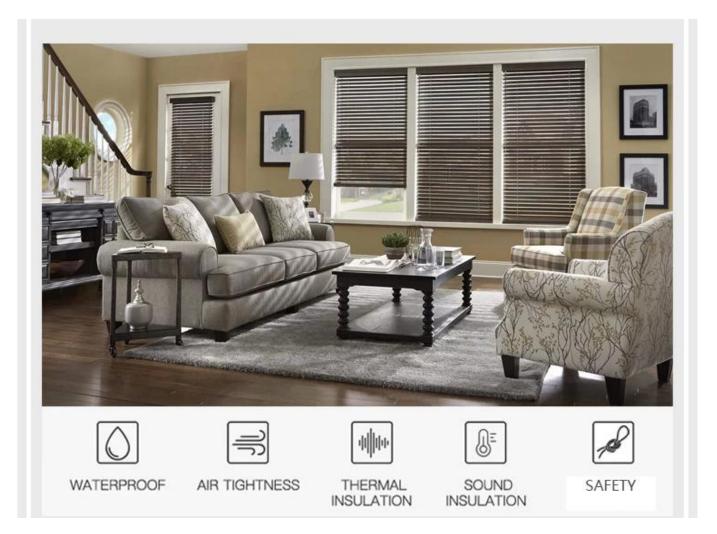

## EFFECT DRAWING

Huasheng Industry registered name Heze Huasheng Wooden Co.,Ltd ,locates in middle of China,Heze City Shandong Province,which is not far from Qingdao sea port.The company was established in 1996 by Mr. Fasheng Che.It has an area of 350,000 square meters in all ,building area of 120,000 square meters, purified workshop of 100,000 square meters, specializes in manufacturing plantation shutter,venetian blinds and shade.The capital assets of the company is US\$28,500,000, and production capacity is US\$86,000,000 per year.