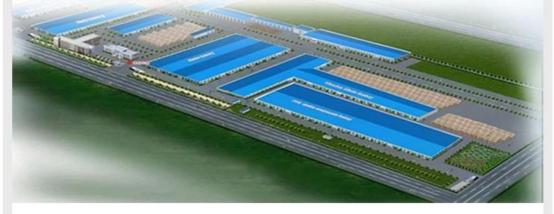

Huasheng Industry registered name Heze Huasheng Wooden Co.,Ltd ,locates in middle of China,Heze City Shandong Province,which is not far from Qingdao sea port.The company was established in 1996 by Mr. Fasheng Che.It has an area of 350,000 square meters in all ,building area of 120,000 square meters, purified workshop of 100,000 square meters, specializes in manufacturing plantation shutter,venetian blinds and shade.The capital assets of the company is US\$28,500,000, and production capacity is US\$86,000,000 per year.

## COMPANY PROFILE

Huasheng Industry registered name Heze Huasheng Wooden Co.,Ltd ,locates in middle of China,Heze City Shandong Province,which is not far from Qingdao sea port.The company was established in 1996 by Mr. Fasheng Che.It has an area of 350,000 square meters in all ,building area of 120,000 square meters, purified workshop of 100,000 square meters,specializes in manufacturing plantation shutter,venetian blinds and shade.The capital assets of the company is US\$28,500,000, and production capacity is US\$86,000,000 per year.