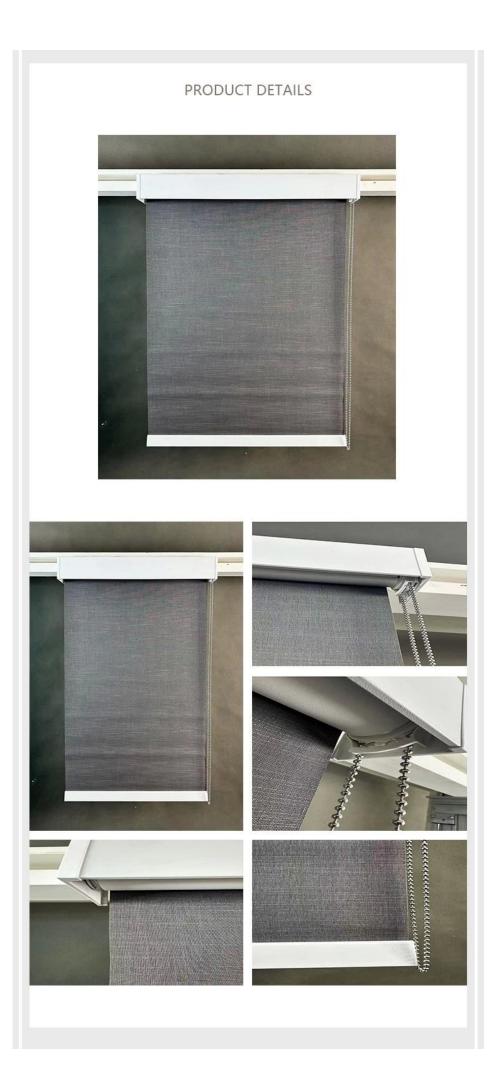

Huasheng Industry registered name Heze Huasheng Wooden Co.,Ltd ,locates in middle of China,Heze City Shandong Province,which is not far from Qingdao sea port.The company was established in 1996 by Mr. Fasheng Che.It has an area of 350,000 square meters in all ,building area of 120,000 square meters, purified workshop of 100,000 square meters, specializes in manufacturing plantation shutter,venetian blinds and shade.The capital assets of the company is US\$28,500,000, and production capacity is US\$86,000,000 per year.

There are about 1200 workers,more than 400 machines,68 PVC extrusion lines,16 painting line,separate laboratory room,strong R&D team and design team,professional production and sales team, fast delivery, 24 hours customer service team.Adopting advanced equipment with tec