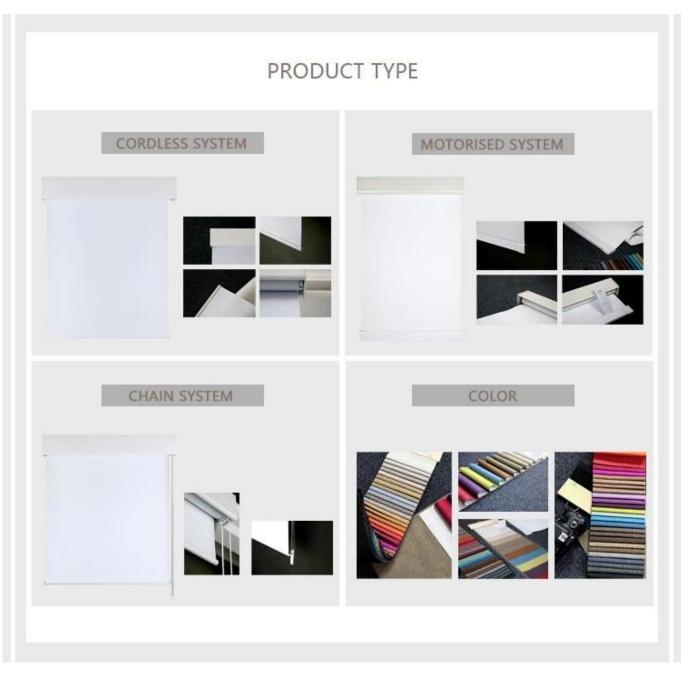

Huasheng Industry registered name Heze Huasheng Wooden Co.,Ltd ,locates in middle of China,Heze City Shandong Province,which is not far from Qingdao sea port.The company was established in 1996 by Mr. Fasheng Che.It has an area of 350,000 square meters in all ,building area of 120,000 square meters, purified workshop of 100,000 square meters, specializes in manufacturing plantation shutter,venetian blinds and shade.The capital assets of the company is US\$28,500,000, and production capacity is US\$86,000,000 per year.

There are about 1200 workers,more than 400 machines,68 PVC extrusion lines,16 painting line,separate laboratory room,strong R&D team and design team,professional production and sales team, fast delivery, 24 hours customer service team.Adopting advanced equipment with techn