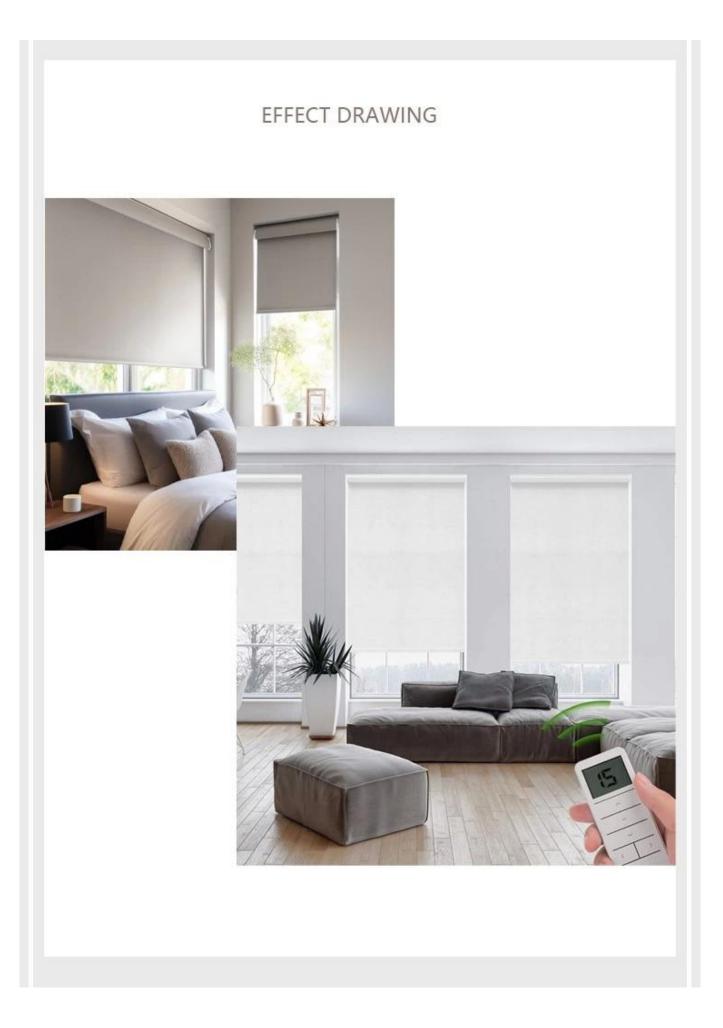

Huasheng Industry registered name Heze Huasheng Wooden Co.,Ltd ,locates in middle of China,Heze City Shandong Province,which is not far from Qingdao sea port.The company was established in 1996 by Mr. Fasheng Che.It has an area of 350,000 square meters in all ,building area of 120,000 square meters, purified workshop of 100,000 square meters, specializes in manufacturing plantation shutter,venetian blinds and shade.The capital assets of the company is US\$28,500,000, and production capacity is US\$86,000,000 per year.

There are about 1200 workers,more than 400 machines,68 PVC extrusion lines,16 painting line,separate laboratory room,strong R&D team and design team,professional production and sales team, fast delivery, 24 hours customer service team.Adopting advanced equipment with t