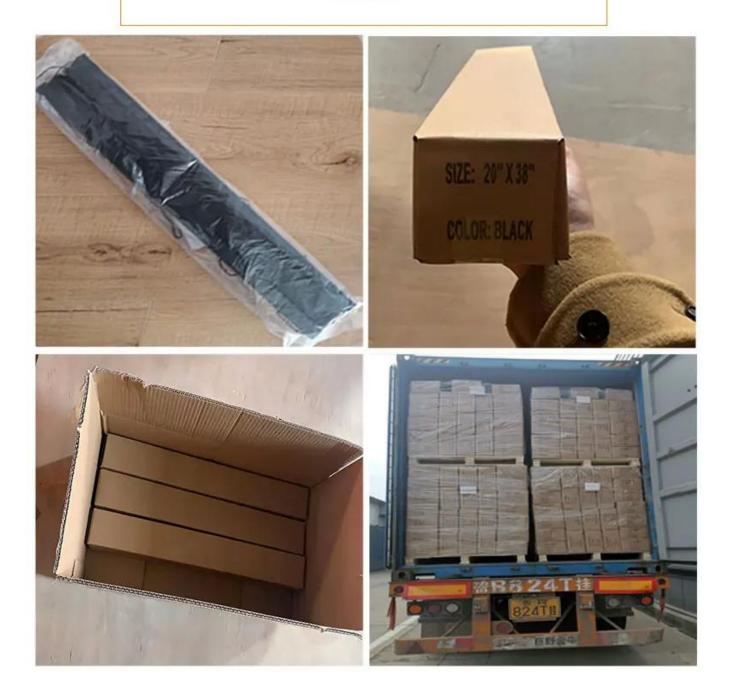

ernating tulle and plain fabric bands. If you choose our products. We hope you feel at ease when buying. This is why if you are not satisfied, we support our products by providing you with a 100% money-back guarantee.

## **Product Description**

| Product Name | e Honeycomb Shade | e Style                 | Honeycomb Shade         |
|--------------|-------------------|-------------------------|-------------------------|
| Brand        | huasheng          | Colour                  | Customer's Request      |
| Texture      | China             | <b>Place of Product</b> | Heze, Shandong, China   |
| Fabric       | Cloth             | Modes of packing        | <b>j</b> single package |
| Size         | custom made       | After sale service      | 1 year                  |





.









.







## **Quality Control Department**