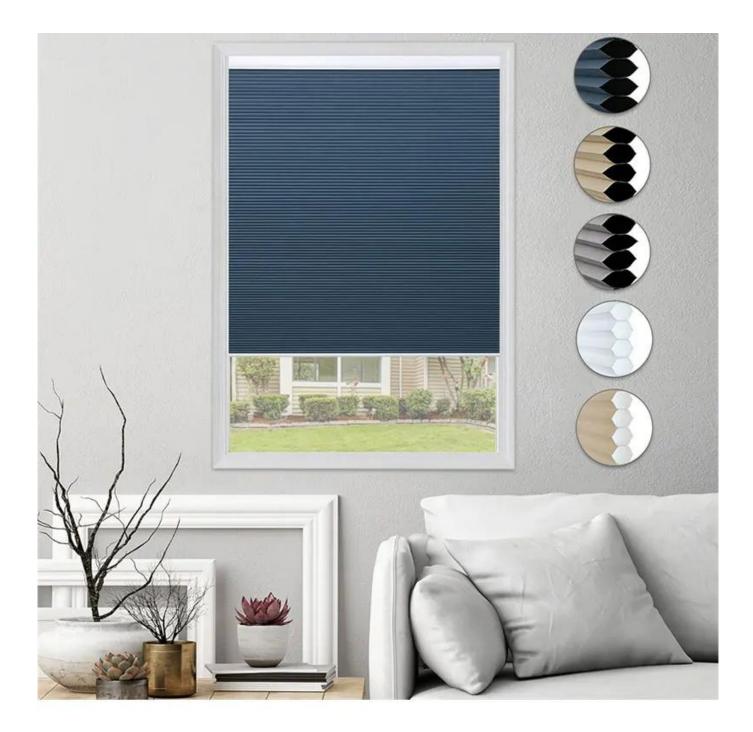

## **Overview**

Shorten the wire window blinds to ensure the safety of children This modern and stylish double combination blackout curtain can easily switch between purity and privacy Pre-cut: The width includes a half-inch deduction (industry standard). Double-layer zebra curtains combine alternating tulle and plain fabric bands. If you choose our products. We hope you feel at ease when buying. This is why if you are not satisfied, we support our products by providing you with a 100% money-back guarantee.