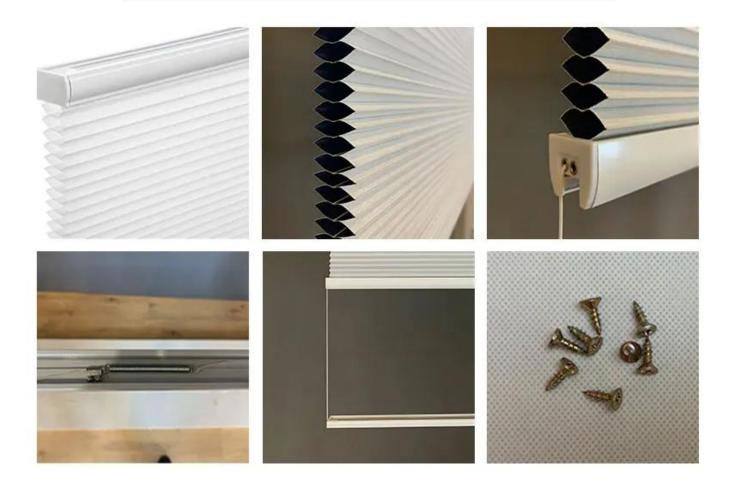

## **Product Description**

| Product Name | e Honeycomb Shade | e Style                 | Honeycomb Shade         |
|--------------|-------------------|-------------------------|-------------------------|
| Brand        | huasheng          | Colour                  | Customer's Request      |
| Texture      | China             | <b>Place of Product</b> | Heze, Shandong, China   |
| Fabric       | Cloth             | Modes of packing        | <b>j</b> single package |
| Size         | custom made       | After sale service      | 1 year                  |