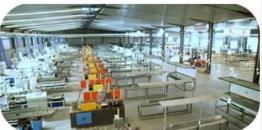

#### COMPANY PROFILE

Huasheng Industry registered name Heze Huasheng Wooden Co.,Ltd ,locates in middle of China,Heze City Shandong Province,which is not far from Qingdao sea port.The company was established in 1996 by Mr. Fasheng Che.It has an area of 350,000 square meters in all ,building area of 120,000 square meters, purified workshop of 100,000 square meters,specializes in manufacturing plantation shutter,venetian blinds and shade.The capital assets of the company is US\$28,500,000, and production capacity is US\$86,000,000 per year.

There are about 1200 workers,more than 400 machines,68 PVC extrusion lines,16 painting line,separate laboratory room,strong R&D team and design team,professional production and sales team, fast delivery, 24 hours customer service team. Adopting advanced equipment with techniques. Our high quality products are strictly tested before being put into the market, it make us to be the leading supplier in window covering industry.