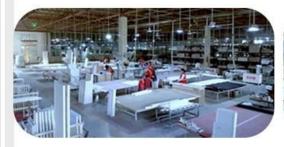

#### COMPANY PROFILE

Huasheng Industry registered name Heze Huasheng Wooden Co.,Ltd ,locates in middle of China,Heze City Shandong Province,which is not far from Qingdao sea port.The company was established in 1996 by Mr. Fasheng Che.It has an area of 350,000 square meters in all ,building area of 120,000 square meters, purified workshop of 100,000 square meters,specializes in manufacturing plantation shutter,venetian blinds and shade.The capital assets of the company is US\$28,500,000, and production capacity is US\$86,000,000 per year.

There are about 1200 workers,more than 400 machines,68 PVC extrusion lines,16 painting line,separate laboratory room,strong R&D team and design team,professional production and sales team, fast delivery, 24 hours customer service team. Adopting advanced equipment with techniques. Our high quality products are strictly tested before being put into the market, it make us to be the leading supplier in window covering industry.