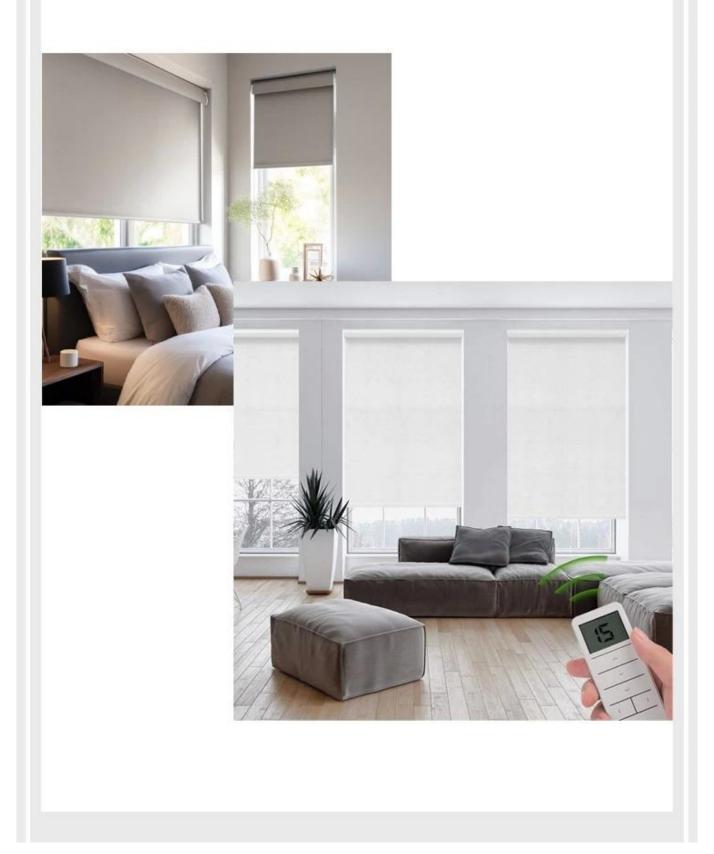

# **CUSTOMISED FOR YOU**



Focus on the development and production of Shutter, Blinds and Shade







FSC

**CNAS** 

**FSC** 









AIR TIGHTNESS



THERMAL INSULATION



SOUND INSULATION



**SAFETY** 

### **EFFECT DRAWING**



### PRODUCT DETAILS







Huasheng Industry registered name Heze Huasheng Wooden Co.,Ltd ,locates in middle of China,Heze City Shandong Province,which is not far from Qingdao sea port.The company was established in 1996 by Mr. Fasheng Che.It has an area of 350,000 square meters in all ,building area of 120,000 square meters, purified workshop of 100,000 square meters, specializes in manufacturing plantation shutter, venetian blinds and shade. The capital assets of the company is US\$28,500,000, and production capacity is US\$86,000,000 per year.

There are about 1200 workers,more than 400 machines,68 PVC extrusion lines,16 painting line,separate laboratory room,strong R&D team and design team,professional production and sales team, fast delivery, 24 hours customer service team. Adopting