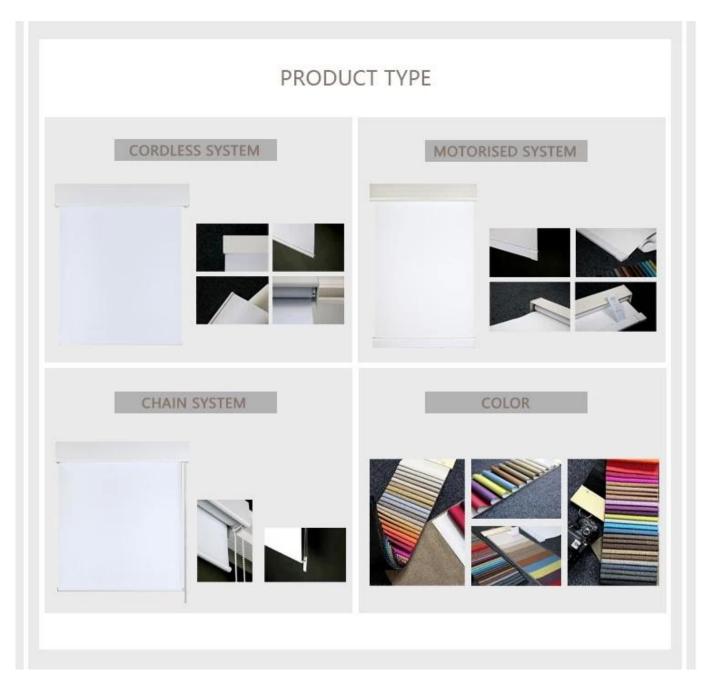

### PRODUCT DETAILS

Huasheng Industry registered name Heze Huasheng Wooden Co.,Ltd ,locates in middle of China,Heze City Shandong Province,which is not far from Qingdao sea port.The company was established in 1996 by Mr. Fasheng Che.It has an area of 350,000 square meters in all ,building area of 120,000 square meters, purified workshop of 100,000 square meters, specializes in manufacturing plantation shutter, venetian blinds and shade. The capital assets of the company is US\$28,500,000, and production capacity is US\$86,000,000 per year.