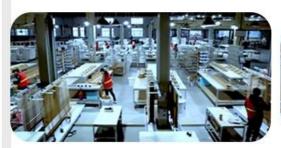

### PRODUCT DETAILS

Huasheng Industry registered name Heze Huasheng Wooden Co.,Ltd ,locates in middle of China,Heze City Shandong Province,which is not far from Qingdao sea port.The company was established in 1996 by Mr. Fasheng Che.It has an area of 350,000 square meters in all ,building area of 120,000 square meters, purified workshop of 100,000 square meters, specializes in manufacturing plantation shutter, venetian blinds and shade. The capital assets of the company is US\$28,500,000, and production capacity is US\$86,000,000 per year.

There are about 1200 workers,more than 400 machines,68 PVC extrusion lines,16 painting line,separate laboratory room,strong R&D team and design team,professional production and sales team, fast delivery, 24 hours customer service team. Adopting advanced equipment with techniques. Our high quality products are strictly tested before being put into the market, it make us to be the leading supplier in window covering industry.