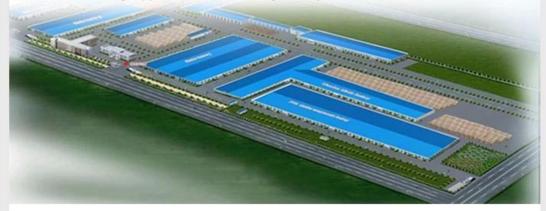

### PRODUCT DETAILS

Huasheng Industry registered name Heze Huasheng Wooden Co.,Ltd ,locates in middle of China,Heze City Shandong Province,which is not far from Qingdao sea port.The company was established in 1996 by Mr. Fasheng Che.It has an area of 350,000 square meters in all ,building area of 120,000 square meters, purified workshop of 100,000 square meters, specializes in manufacturing plantation shutter, venetian blinds and shade. The capital assets of the company is US\$28,500,000, and production capacity is US\$86,000,000 per year.

#### COMPANY PROFILE

Huasheng Industry registered name Heze Huasheng Wooden Co.,Ltd ,locates in middle of China,Heze City Shandong Province,which is not far from Qingdao sea port.The company was established in 1996 by Mr. Fasheng Che.It has an area of 350,000 square meters in all ,building area of 120,000 square meters, purified workshop of 100,000 square meters,specializes in manufacturing plantation shutter,venetian blinds and shade.The capital assets of the company is US\$28,500,000, and production capacity is US\$86,000,000 per year.