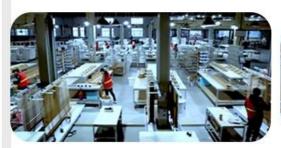

#### COMPANY PROFILE

Huasheng Industry registered name Heze Huasheng Wooden Co.,Ltd ,locates in middle of China,Heze City Shandong Province,which is not far from Qingdao sea port.The company was established in 1996 by Mr. Fasheng Che.It has an area of 350,000 square meters in all ,building area of 120,000 square meters, purified workshop of 100,000 square meters,specializes in manufacturing plantation shutter,venetian blinds and shade.The capital assets of the company is US\$28,500,000, and production capacity is US\$86,000,000 per year.

There are about 1200 workers,more than 400 machines,68 PVC extrusion lines,16 painting line,separate laboratory room,strong R&D team and design team,professional production and sales team, fast delivery, 24 hours customer service team. Adopting advanced equipment with techniques. Our high quality products are strictly tested before being put into the market, it make us to be the leading supplier in window covering industry.