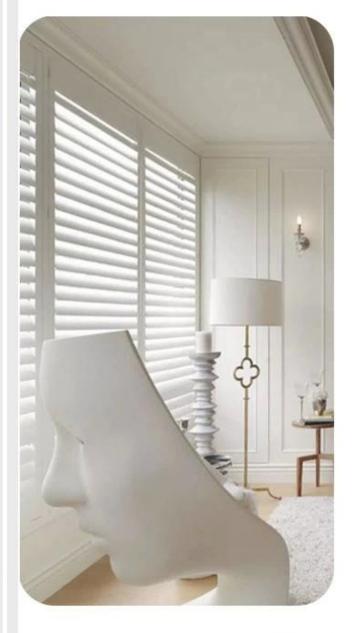

#### **EFFECT DRAWING**

They provide unbeatable light control with a unique sealed system that interlocks the blades.

This shutter comes with a unique light removing felt to provide an excellent light blocking system.

### PRODUCT TYPE

Full Height Shutters

Tier on Tier Shutters

Cafe Style Shutters

Track Shutters

Bay Shutters

Shutter With Screen Shade

Triangular window