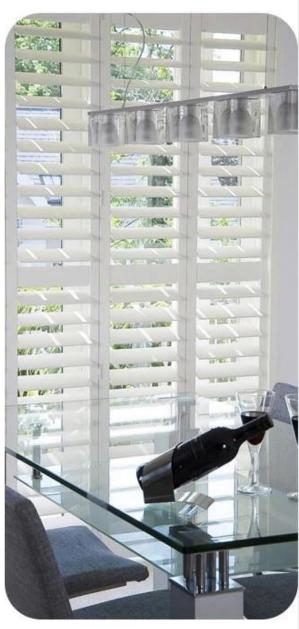

#### **EFFECT DRAWING**

They provide unbeatable light control with a unique sealed system that interlocks the blades.

This shutter comes with a unique light removing felt to provide an excellent light blocking system.

### PRODUCT TYPE

Full Height Shutters

Tier on Tier Shutters

Cafe Style Shutters

Track Shutters

Bay Shutters

Shutter With Screen Shade

Triangular window