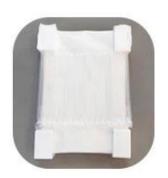

### PACKAGING TYPE

Air Bag Packaging

Packaging consumables Pannel & Frame Classifie

Outview

Marks /warning labels

Hardware box instruction labels