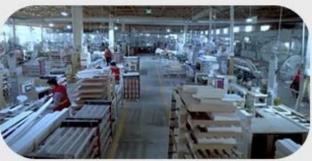

Huasheng Industry registered name Heze Huasheng Wooden Co.,Ltd ,locates in middle of China,Heze City Shandong Province,which is not far from Qingdao sea port.The company was

established in 1996 by Mr. Fasheng Che.It has an area of 350,000 square meters in all ,building area of 120,000 square meters, purified workshop of 100,000 square meters, specializes in manufacturing plantation shutter, venetian blinds and shade. The capital assets of the company is US\$28,500,000, and production capacity is US\$86,000,000 per year.

There are about 1200 workers,more than 400 machines,68 PVC extrusion lines,16 painting line,separate laboratory room,strong R&D team and design team,professional production and sales team, fast delivery, 24 hours customer service team. Adopting advanced equipment with techniques. Our high quality products are strictly tested before being put into the market, it make us to be the leading supplier in window covering industry.