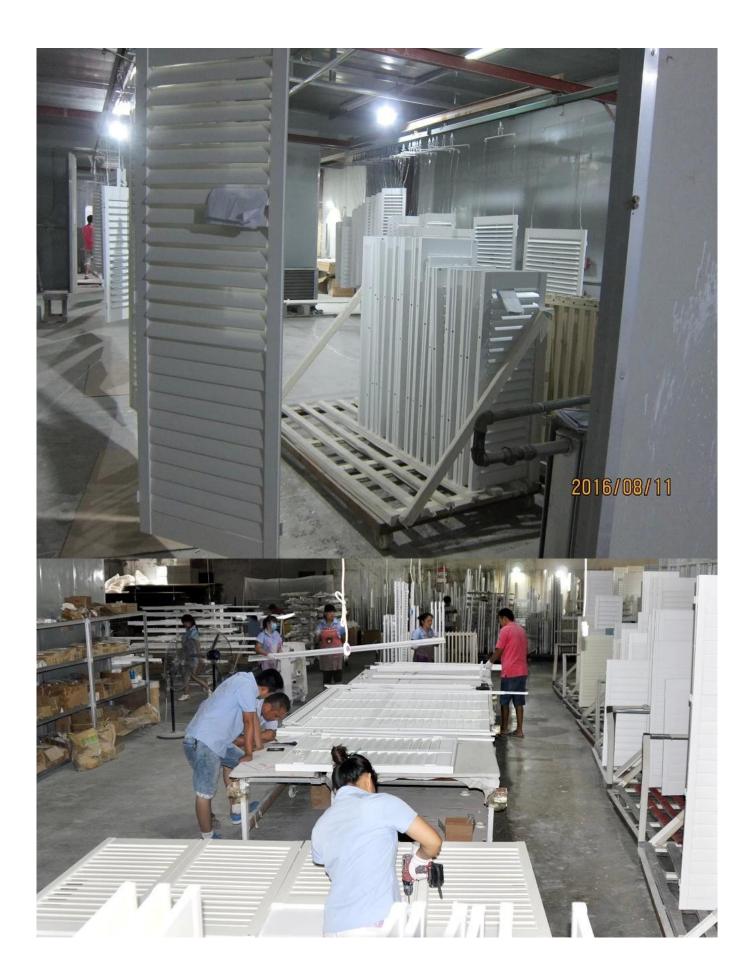

# | Production Process Cut- Assemble-Sanding- Paint- Package

# | Packing & Delivery

Two types packing way for you choose or as per custom:

A.For one panel shutter, panel and frame packaged in one carton

**B**.For shutters with more than two panels, panels and frames packaged seperately.