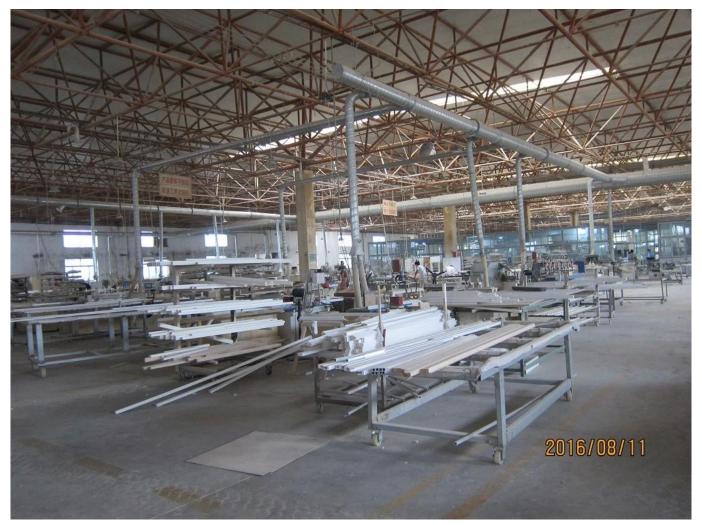

# | Production Process Cut- Assemble-Sanding- Paint- Package

# | Packing & Delivery

Two types packing way for you choose or as per custom:

A.For one panel shutter, panel and frame packaged in one carton

**B**.For shutters with more than two panels, panels and frames packaged seperately.