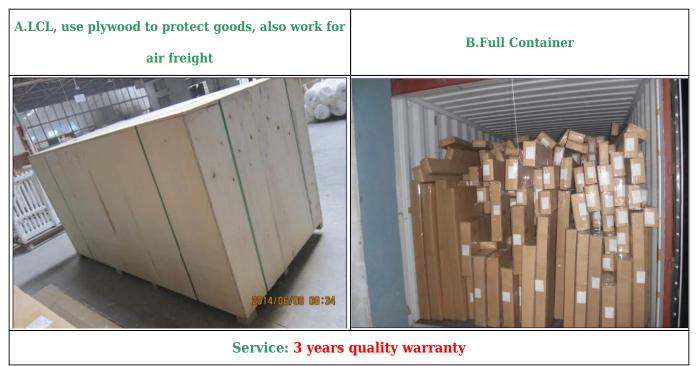

# | Packing & Delivery

Two types packing way for you choose or as per custom:

A.For one panel shutter, panel and frame packaged in one carton

**B**.For shutters with more than two panels, panels and frames packaged seperately.

# | Two type shipping way as below