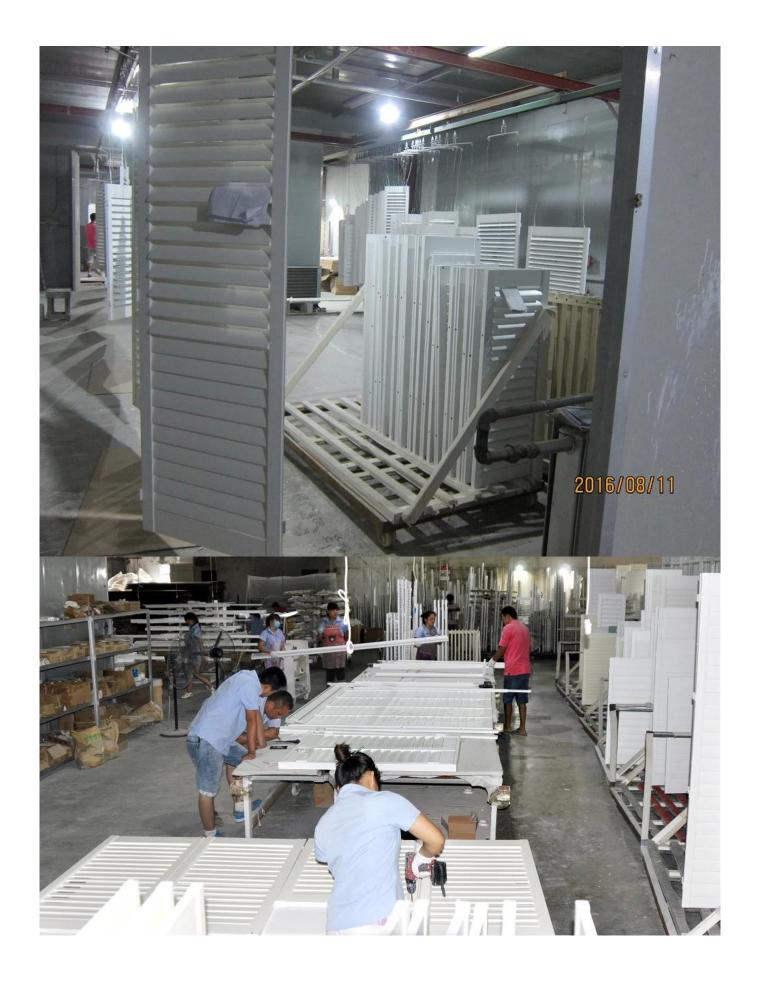

### | Product Details

Materail: Paulownia Wood/ Basswood
Louver Size: 63mm/76mm/89mm/114mm
Frame: L frame, Z frame, Decor Frame

4. Install: Outside / Inside5. Max Width: 850mm6. Max HeightL:3000mm

7. Color: 12 standard color and custom color

8. Paint: PU Paint

9. Control Type: Cleavirew tilt rod/ Centre tilt rod / Off set

10. Style: Fixed, Hinged, Folding, Sliding

11. Package: Foam and carton

supplier Hot sell Wood shutter, OEM Plantation shutter in china, Wooden blinds supplier china

### | Production Process | Cut- Assemble-Sanding- Paint- Package







# | Packing & Delivery

Two types packing way for you choose or as per custom:

 $\boldsymbol{A}.\boldsymbol{For}$  one panel shutter, panel and frame packaged in one carton



 ${\bf B}. {\bf For}$  shutters with more than two panels, panels and frames packaged seperately.











### | Two type shipping way as below

# A.LCL, use plywood to protect goods, also work for air freight

#### **B.Full Container**





Service: 3 years quality warranty

#### | Our Services

#### **Quality Policy:**

What the people of HuaSheng pursue endlessly were credit orientation making achievements by quality, and supplying excellent products and after-sales services to the customers.

#### **Business Idea:**

To enhance quality management and build a name brand to meet the customers' satisfactory, to