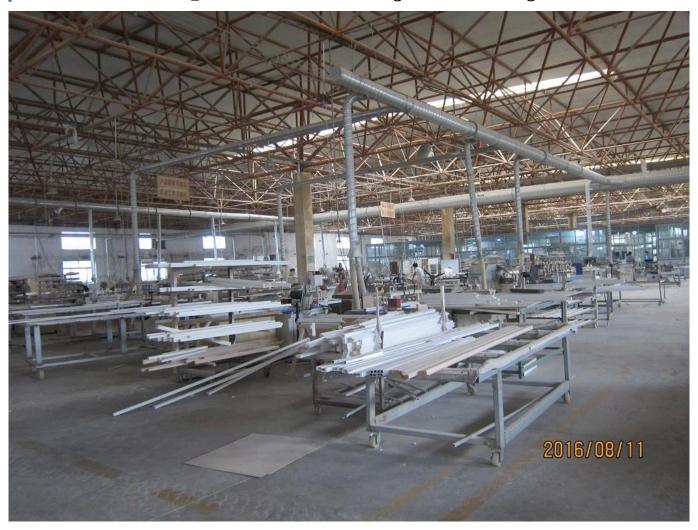

### | Product Details

Materail: Paulownia Wood/ Basswood
Louver Size: 63mm/76mm/89mm/114mm
Frame: L frame, Z frame, Decor Frame

4. Install: Outside / Inside5. Max Width: 850mm6. Max HeightL:3000mm

7. Color: 12 standard color and custom color

8. Paint: PU Paint

9. Control Type: Cleavirew tilt rod/ Centre tilt rod / Off set

10. Style: Fixed, Hinged, Folding, Sliding

11. Package: Foam and carton

supplier Hot sell Wood shutter, OEM Plantation shutter in china, Wooden blinds supplier china

### | Production Process | Cut- Assemble-Sanding- Paint- Package







# | Packing & Delivery

Two types packing way for you choose or as per custom:

 $\boldsymbol{A}.\boldsymbol{For}$  one panel shutter, panel and frame packaged in one carton



 ${\bf B}. {\bf For}$  shutters with more than two panels, panels and frames packaged seperately.











### | Two type shipping way as below

# A.LCL, use plywood to protect goods, also work for air freight

#### **B.Full Container**





Service: 3 years quality warranty

#### | Our Services

#### **Quality Policy:**

What the people of HuaSheng pursue endlessly were credit orientation making achievements by quality, and supplying excellent products and after-sales services to the customers.

#### **Business Idea:**

To enhance quality management and build a name brand to meet the customers' satisfactory