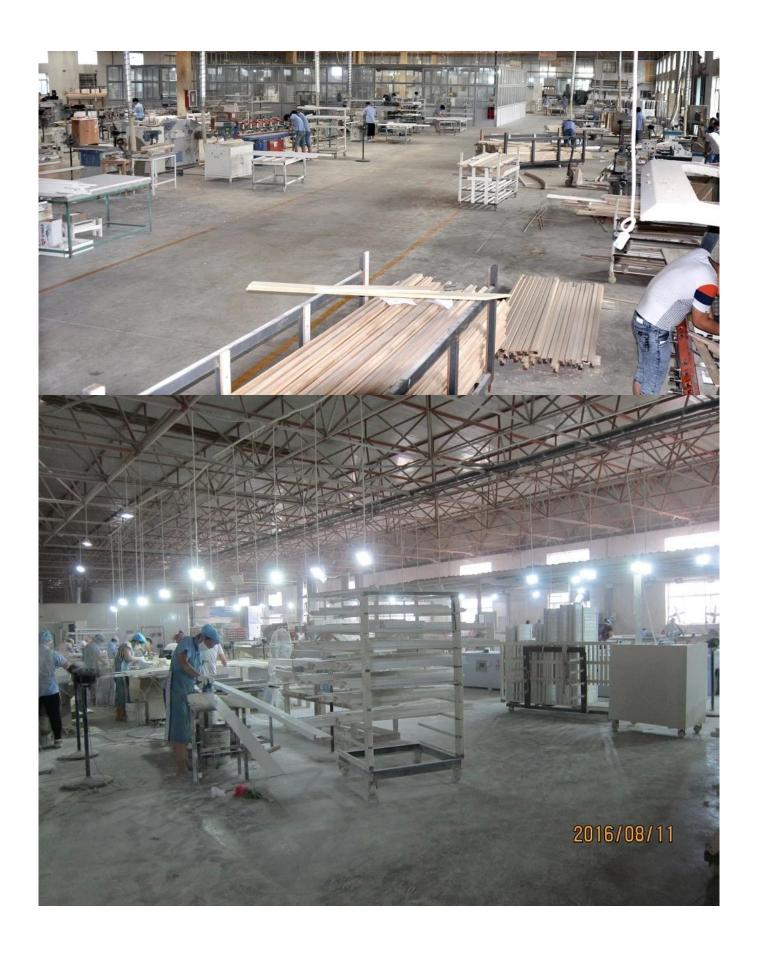

### | Product Details

Materail: Paulownia Wood/ Basswood
Louver Size: 63mm/76mm/89mm/114mm
Frame: L frame, Z frame, Decor Frame

4. Install: Outside / Inside5. Max Width: 850mm6. Max HeightL:3000mm

7. Color: 12 standard color and custom color

8. Paint: PU Paint

9. Control Type: Cleavirew tilt rod/ Centre tilt rod / Off set

10. Style: Fixed, Hinged, Folding, Sliding

11. Package: Foam and carton

supplier Hot sell Wood shutter, OEM Plantation shutter in china, Wooden blinds supplier china

### | Production Process | Cut- Assemble-Sanding- Paint- Package







# | Packing & Delivery

Two types packing way for you choose or as per custom:

 $\boldsymbol{A}.\boldsymbol{For}$  one panel shutter, panel and frame packaged in one carton



 ${\bf B}. {\bf For}$  shutters with more than two panels, panels and frames packaged seperately.











### | Two type shipping way as below

# A.LCL, use plywood to protect goods, also work for air freight

#### **B.Full Container**





Service: 3 years quality warranty

#### | Our Services

#### **Quality Policy:**

What the people of HuaSheng pursue endlessly were credit orientation making achievements by quality, and supplying excellent products and after-sales services to the customers.

#### **Business Idea:**

To enhance quality management and build a name brand to meet the customers' satisfactory,